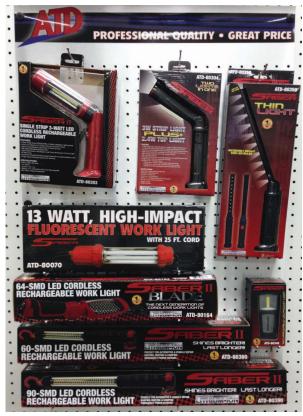

## PRODUCT BREAKDOWN

1ST ROW

ATD-80303 Saber 3-Watt LED Strip Light
ATD-80304 Saber 3-Watt LED Strip Light w/ 2.4-Watt Top Light

2ND ROW

ATD-80350 Saber Thin Light w/ Top Light

3RD ROW

ATD-80070 Saber 13-Watt, High Impact Fluorescent Work Light w/ 25 ft. Cord

**4TH ROW** 

ATD-80164 Saber 64-SMD LED Work Light

**5TH ROW** 

ATD-80340 Saber Rechargeable LED Pocket Light

**6TH ROW** 

ATD-80360 Saber 60-SMD LED Work Light

7TH ROW

ATD-80390 Saber 90-SMD LED Work Light