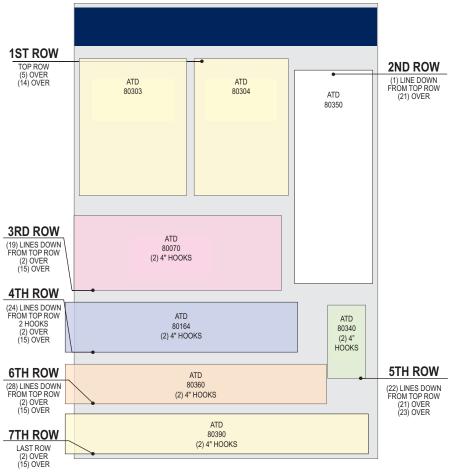

## **PLAN-O-GRAM**

DISPLAY NUMBER: 20040 DESCRIPTION: LIGHTING

SIZE: 24" X 36"

## PRODUCT BREAKDOWN

1ST ROW

ATD-80303 Saber 3-Watt LED Strip Light
ATD-80304 Saber 3-Watt LED Strip Light w/ 2.4-Watt Top Light

2ND ROW

ATD-80350 Saber Thin Light w/ Top Light

3RD ROW

ATD-80070 Saber 13-Watt, High Impact Fluorescent Work Light w/ 25 ft. Cord

**4TH ROW** 

ATD-80164 Saber 64-SMD LED Work Light

**5TH ROW** 

ATD-80340 Saber Rechargeable LED Pocket Light

**6TH ROW** 

ATD-80360 Saber 60-SMD LED Work Light

7TH ROW

ATD-80390 Saber 90-SMD LED Work Light