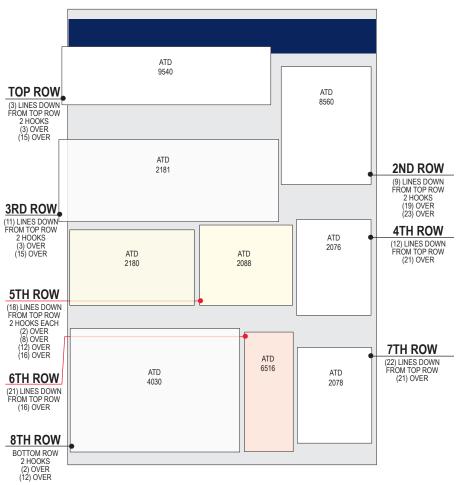

## **PLAN-O-GRAM**

**DISPLAY NUMBER: 20036 DESCRIPTION: BODY SHOP** 

SIZE: 24" X 36"

## **PARTS BREAKDOWN**

**TOP ROW** 

ATD-9540 16-3/8" Wooden Handle Hand Sanding Board

2ND ROW

ATD-8560 3 Pc. Stainless Steel Scraper Set

3RD ROW

ATD-2181 Dual Piston Straight Line Sander

**4TH ROW** 

ATD-2076 6" Quick Change Hook & Loop Sanding Disc Pad

5TH ROW

ATD-2180 6" Quiet Dual Action Sander ATD-2088 Random Orbital Palm Sander

**6TH ROW** 

ATD-6516 Deluxe Windshield Removing Tool

7TH ROW

ATD-2078 6" Stick-On Sanding Disc Pad

8TH ROW

ATD-4030 7 Pc. Heavy-Duty Body & Fender Tool Set