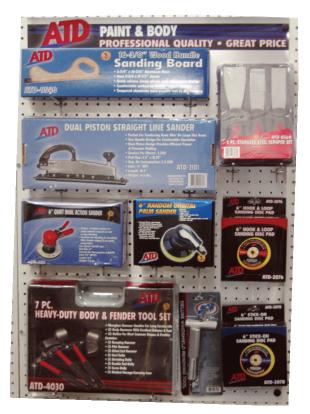

## PAINT & BODY PROFESSIONAL QUALITY • GREAT PRICE

## **PARTS BREAKDOWN**

**TOP ROW** 

ATD-9540 16-3/8" Wooden Handle Hand Sanding Board

2ND ROW

ATD-8560 3 Pc. Stainless Steel Scraper Set

3RD ROW

ATD-2181 Dual Piston Straight Line Sander

**4TH ROW** 

ATD-2076 6" Quick Change Hook & Loop Sanding Disc Pad

5TH ROW

ATD-2180 6" Quiet Dual Action Sander ATD-2088 Random Orbital Palm Sander

**6TH ROW** 

ATD-6516 Deluxe Windshield Removing Tool

7TH ROW

ATD-2078 6" Stick-On Sanding Disc Pad

8TH ROW

ATD-4030 7 Pc. Heavy-Duty Body & Fender Tool Set