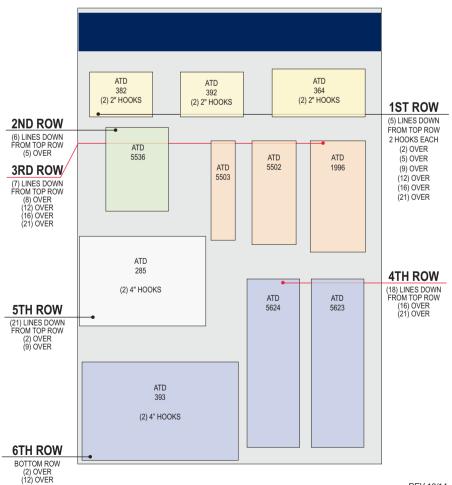

## **PLAN-O-GRAM**

**DISPLAY NUMBER: 20034 DESCRIPTION: ELECTRICAL** 

SIZE: 24" X 36"

## PRODUCT BREAKDOWN

**TOP ROW** 

ATD-382 ATD-392 100 Pc. Mini Car Fuse Assortment 100 Pc. Low Profile ATM Mini Fuse Assortment

120 Pc. Car Fuse Assortment

ATD-364 2ND ROW

ATD-5536 Economy Digital Multimeter with Holster

3RD ROW

ATD-5503 ATD-5502 Cordless Professional Circuit Tester 6, 12, 24V Continuity Tester ATD-1996 Heavy-Duty Self-Adjusting Wire Stripper

**4TH ROW** 

Heavy-Duty Circuit Tester

ATD-5623 Heavy-Duty Circuit Tester with 6-1/2" XL Probe

**5TH ROW** 

285 Pc. Automotive Electrical Repair Kit ATD-285

**6TH ROW** 

ATD-393 235 Pc. Heat Shrink Tube Assortment