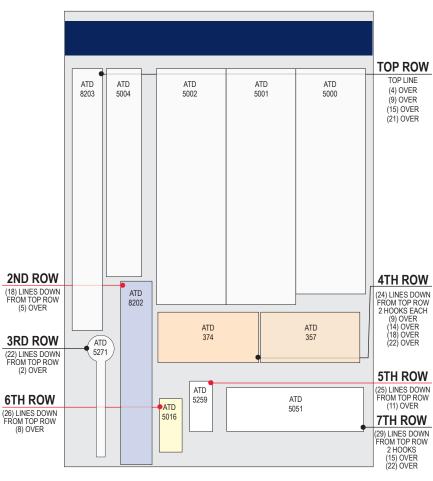

## **PLAN-O-GRAM**

DISPLAY NUMBER: 20028
DESCRIPTION: LUBRICATION

SIZE: 24" X 36"

## **PARTS BREAKDOWN**

**TOP ROW** 

ATD-8203 18" Grease Whip Hose
ATD-5004 Suction Gun with 12" Hose
ATD-5001 Professional Lever Action Grease Gun
ATD-5000 Lever Action Grease Gun

2ND ROW

ATD-8202 12" Grease Whip Hose

3RD ROW

ATD-5271 Non-Sparking Aluminum Drum Wrench

4TH ROW

ATD-374 110 Pc. Metric Grease Fitting Assortment ATD-357 110 Pc. SAE Grease Fitting Assortment

**5TH ROW** 

ATD-5259 Heavy-Duty Grease Gun Coupler

**6TH ROW** 

ATD-5016 Needle Nose Dispenser - 1-1/2"

7TH ROW

ATD-5051 7 Pc. Grease Accessory Set