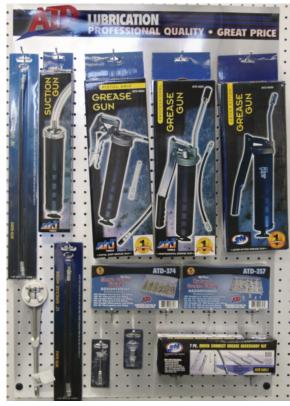

## LUBRICATION PROFESSIONAL QUALITY • GREAT PRICE

## **PARTS BREAKDOWN**

**TOP ROW** 

ATD-8203 18" Grease Whip Hose
ATD-5004 Suction Gun with 12" Hose
ATD-5001 Professional Lever Action Grease Gun
ATD-5000 Lever Action Grease Gun

2ND ROW

ATD-8202 12" Grease Whip Hose

3RD ROW

ATD-5271 Non-Sparking Aluminum Drum Wrench

4TH ROW

ATD-374 110 Pc. Metric Grease Fitting Assortment ATD-357 110 Pc. SAE Grease Fitting Assortment

**5TH ROW** 

ATD-5259 Heavy-Duty Grease Gun Coupler

**6TH ROW** 

ATD-5016 Needle Nose Dispenser - 1-1/2"

7TH ROW

ATD-5051 7 Pc. Grease Accessory Set