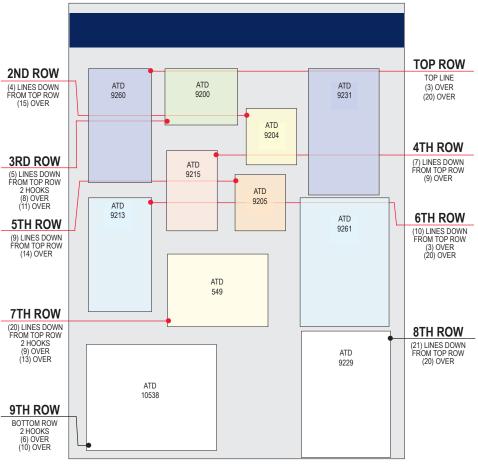

## PLAN-O-GRAM

**DISPLAY NUMBER: 20026** 

**DESCRIPTION: DRILL AND DRILL BITS** 

SIZE: 24" X 36"

## PARTS BREAKDOWN

**TOP ROW** 

ATD-9260 13 Pc. Cobalt HSS Drill Bit Set

ATD-9231 31 Pc. Popular Size Titanium Coated HSS Drill Bit Set

2ND ROW

1/8" Double-Ended Titanium HSS Drill Bits (12 pack) ATD-9204

3RD ROW

5 Pc. SAE Step Drill Bit Set ATD-9200

**4TH ROW** 

5 Pc. Left-Handed HSS Drill Bit Set ATD-9215

5TH ROW

1/8" Double-Ended Drill Bits ATD-9205

**6TH ROW** 

13 Pc. Titanium HSS Drill Bit Set ATD-9213 ATD-9261

29 Pc. Cobalt Drill Bit Set

7TH ROW

ATD-549 90 Pc. Security Bit Set with Reversible Ratchet

8TH ROW

ATD-9229 29 Pc. Titanium Coated Premium Drill Bit Set

9TH ROW

ATD-10538 3/8" Electric Drill