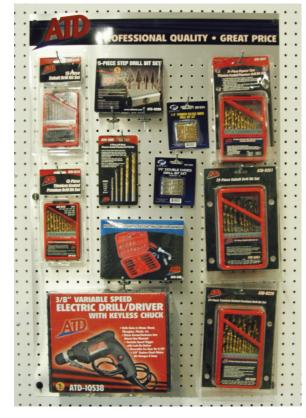

## PARTS BREAKDOWN

**TOP ROW** 

ATD-9260 13 Pc. Cobalt HSS Drill Bit Set

ATD-9231 31 Pc. Popular Size Titanium Coated HSS Drill Bit Set

2ND ROW

1/8" Double-Ended Titanium HSS Drill Bits (12 pack) ATD-9204

3RD ROW

5 Pc. SAE Step Drill Bit Set ATD-9200

**4TH ROW** 

5 Pc. Left-Handed HSS Drill Bit Set ATD-9215

5TH ROW

1/8" Double-Ended Drill Bits ATD-9205

**6TH ROW** 

13 Pc. Titanium HSS Drill Bit Set ATD-9213 ATD-9261

29 Pc. Cobalt Drill Bit Set

7TH ROW

ATD-549 90 Pc. Security Bit Set with Reversible Ratchet

8TH ROW

ATD-9229 29 Pc. Titanium Coated Premium Drill Bit Set

9TH ROW

ATD-10538 3/8" Electric Drill