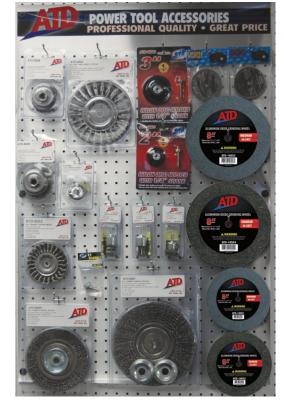

## POWER TOOL ACCESSORIES PROFESSIONAL QUALIT **GREAT PRICE**

## PLAN-O-GRAM

**DISPLAY NUMBER: 20019** 

**DESCRIPTION: CUT & GRIND** 

SIZE: 24" X 36"