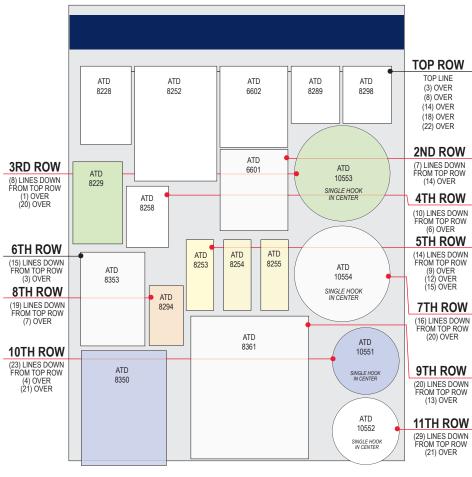

## **PARTS BREAKDOWN**

**TOP ROW** 

ATD-8228 2-3/4" Knot Cup Brush ATD-8252

6" Twisted Tuft Wire Wheel Brush

ATD-6602 3" Rolock Disc Holder

ATD-8289 3" x 1/16" x 3/8" Cut-Off Wheel (5 pack) 3" x 1/32" x 3/8" Cut-Off Wheel (5 pack) ATD-8298

2ND ROW

2" Rolock Disc Holder ATD-6601

3RD ROW

ATD-8229 3" Crimped Cup Brush

ATD-10553 8" Medium (80) Grit Grinding Wheel

4TH ROW

1-3/4" Cup Brush - Hollow ATD-8258

5TH ROW

1" End Brush - Solid ATD-8253 ATD-8254 1-1/8" End Brush - Twisted 1-1/2" End Brush - Flared ATD-8255

**6TH ROW** 

4" Hurricane Wheel ATD-8353

7TH ROW

ATD-10554 8" Coarse (60) Grit Grinding Wheel

8TH ROW

ATD-8294 Mandrel

9TH ROW

ATD-8361 8" Wire Wheel with Spacer for 5/8" Arbor

10TH ROW

6" Wire Wheel with Spacer for 1/2" Arbor ATD-8350 ATD-10551 6" Medium (80) Grit Grinding Wheel

11TH ROW ATD-10552

6" Coarse (60) Grit Grinding Wheel