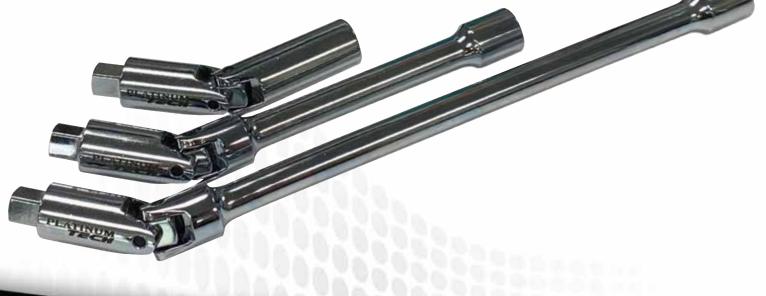

## PLT-99633 3-PC. 3/8" DRIVE LOCKING UNIVERSAL EXTENSION SET

## Features:

- Three different length locking universal extensions allow access to hard to reach areas
- Universal locking feature securely holds sockets in place during use
- Release button is recessed for low profile design
- Chrome vanadium steel for strength and durability
- Full polish chrome finish for superior corrosion resistance
- Meets or exceeds ANSI standards

## Contents:

- PLT-99623 3/8" Dr. 4" Locking Universal Extension
- PLT-99624 3/8" Dr. 7" Locking Universal Extension
- PLT-99625 3/8" Dr. 11" Locking Universal Extension

ATD Tools, Inc. • 160 Enterprise Drive • Wentzville, MO 63385 Phone: 636.327.9050 • Fax: 636.327.9044