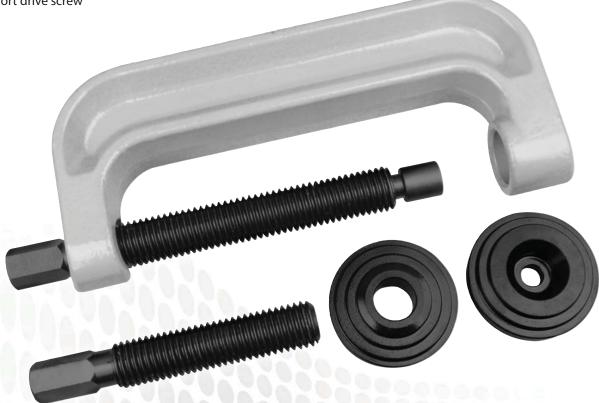

## ATD-8695 **XL C-FRAME BALL JOINT PRESS**

## Features:

- Extra-large ball joint press for maximum clearance
- Facilitates easier use of tall and stacked adapter plates
- Will work with ATD and other ball joint removal and installation adapters
- Kit includes both long and short drive screws for shorter overall working length when desired
- Includes a notched foot to allow pressing out of ball joints without removal of top mounted grease fittings
- 9.1" throat, 11.9" length

## **Contents:**

- (1) C-clamp
- (1) each long and short drive screw
- (1) removal adapter
- (1) install adapter

atdtools.com -

ATD Tools, Inc. • 160 Enterprise Drive • Wentzville, MO 63385 Phone: 636.327.9050 • Fax: 636.327.9044