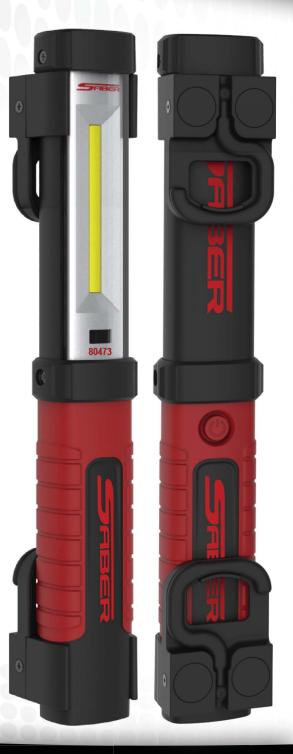

# ATD-80473 300 LUMEN RECHARGEABLE COB LED TUBE LIGHT

#### **Features:**

- COB LED produces 300 lumens of bright light
- (1) SMD LED top light provides an additional flashlight function 50 lumens
- Constant current design provides consistent light output
- Removable swivel hooks with magnets allows hands free use
- Rubberized handle provides a non-slip grip
- Tough impact resistant ergonomic housing
- IP54 dust and water resistance
- Lithium-ion rechargeable battery for longer life and consistent power
- Automatic shut-off and overcharge protection for optimal battery life
- Includes versatile 3-in-1 charging system
- Replaces ATD-80373

### **Specifications:**

- Length: 9.75"
- 300 lumens on high / 150 lumens on low
- 3.7V 2200mAh Li-ion battery
- 3 hour run time on high / 6 hours on low

atdtools.com -