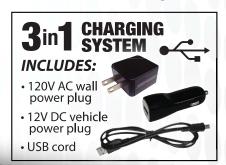

#### **Features:**

- COB LED produces 300 lumens of bright light
- (1) SMD LED top light provides an additional flashlight function 50 lumens
- Constant current design provides consistent light output
- Removable swivel hooks with magnets allows hands free use
- Rubberized handle provides a non-slip grip
- Tough impact resistant ergonomic housing
- IP54 dust and water resistance
- Lithium-ion rechargeable battery for longer life and consistent power
- Automatic shut-off and overcharge protection for optimal battery life
- Includes versatile 3-in-1 charging system
- Replaces ATD-80373