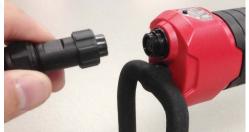

#### FEATURES:

- Human body sensor (HBS), is a 360° microwave radar sensor that automatically activates the light when a human body is within 10' to 15' and turns off when out of range. Saves battery power and lifecycle250 SMD LEDs provide 2000 lumens of bright light
- Performance of a corded light with the convenience of a rechargeable light
- 40" light bar provides maximum area illumination
- Hooks extend 55" to 83" to fit new SUVs and light trucks
- · Large foam covered hooks for easy attachment and increased stability
- (2) brightness modes: High-2000 lumens / Low-1000 lumens
- 25' 18/2 SJTOW removable cord remains flexible in cold weather and is oil and grease resistant
- Push-button LED battery level indicator

#### SPECIFICATIONS:

- UL/cUL listed 8.4V, 2.2A charger and 25' 18/2 SJTOW cord
- Battery: 7.4V, 4400mAh Li-Ion battery
- Run Time: Up to 1.6-hours (high), up to 3-hours (low)