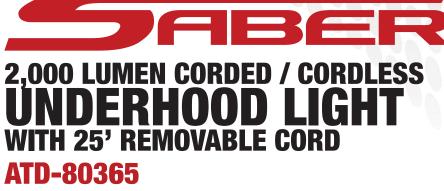

### 2-IN-1 CORDED OR CORDLESS

#### FEATURES:

- Human body sensor (HBS), is a 360° microwave radar sensor that automatically activates the light when a human body is within 10' to 15' and turns off when out of range. Saves battery power and lifecycle250 SMD LEDs provide 2000 lumens of bright light
- Performance of a corded light with the convenience of a rechargeable light
- 40" light bar provides maximum area illumination
- Hooks extend 55" to 83" to fit new SUVs and light trucks
- · Large foam covered hooks for easy attachment and increased stability
- (2) brightness modes: High-2000 lumens / Low-1000 lumens
- 25' 18/2 SJTOW removable cord remains flexible in cold weather and is oil and grease resistant
- Push-button LED battery level indicator