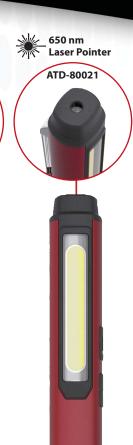

## ATD-80021 150 LUMEN INSPECTION PENLIGHT WITH LASER POINTER

#### **FEATURES:**

· High-quality red laser pointer

#### **SPECIFICATIONS:**

- Main Bulb Brightness: 150 lumens (high), 75 lumens (low)
- Top Laser: 650 nm wavelength
- Battery: 3.7V, 750mAh li-Poly rechargeable
- Run Time: 2 hours (high), 4 hours (low)
- Length: 6.46"