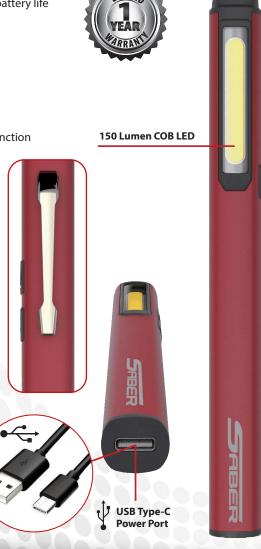

# ATD-80022 INSPECTION PENLIGHT 2-PACK

#### **FEATURES:**

- 150 lumen COB LED delivers a wider and brighter lighting area
- Impact-resistant, lightweight aluminum housing resists rust and corrosion
- Constant current design delivers rated light output throughout battery charge cycle
- Automatic shut-off and overcharging protection for optimal battery life
- Includes USB Type-C charging cord

#### **SPECIFICATIONS:**

- Main Bulb Brightness: 150 lumens (high), 75 lumens (low)
- Top Light Brightness: 100 lumens
- Battery: 3.7V, 750mAh li-Poly rechargeable
- Run Time: 2 hours (high), 4 hours (low)
- Length: 6.46"