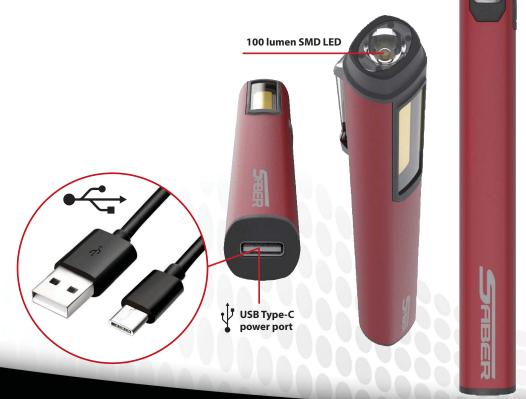

# 150 LUMEN INSPECTION PENLIGHT WITH TOP LIGHT

### **FEATURES:**

- 150 lumen COB LED delivers a wider and brighter lighting area
- SMD LED top light offers an additional 100 lumen flashlight function
- Impact-resistant, lightweight aluminum housing resists rust and corrosion
- Constant current design delivers rated light output throughout battery charge cycle
- Automatic shut-off and overcharging protection for optimal battery life
- Includes USB Type-C charging cord

#### **SPECIFICATIONS:**

- Main Bulb Brightness: 150 lumens (high), 75 lumens (low)
- Top Light Brightness: 100 lumens
- Battery: 3.7V, 750mAh li-Poly rechargeable
- Run Time: 2 hours (high), 4 hours (low)
- Length: 6.46"