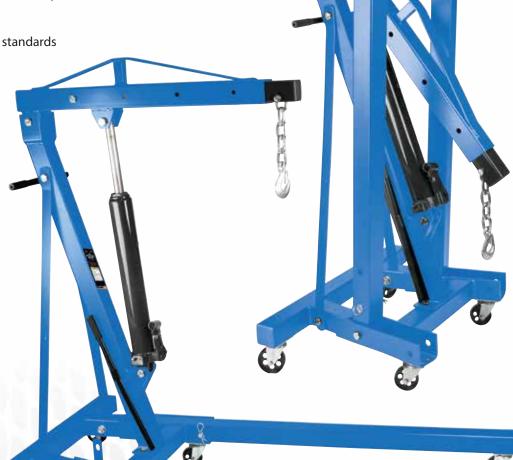

# 2-TON HEAVY-DUTY FOLDING ENGINE CRANE

#### Features:

- Heavy-duty welded construction with rugged reinforced tubular steel
- Metered control release valve for precise lowering control
- Double pump ram design lifts load on both up and down stroke
- Foldable for easy storage
- Includes safety straps
- Meets or exceeds ASME / PASE 2019 standards