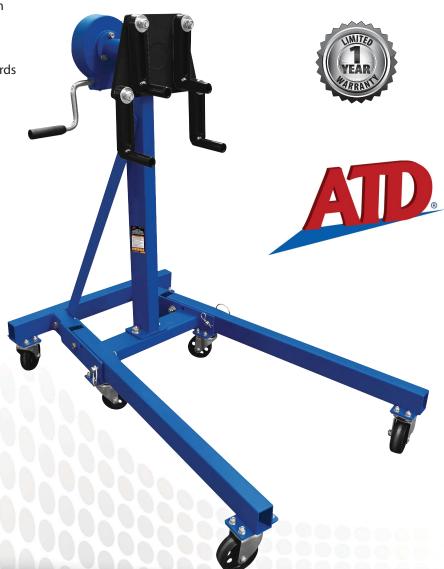

## 1,250 LBS. FOLDABLE ENGINE STAND WITH GEARED 360° ROTATABLE HEAD

## Features:

 ATD Engine Stands are constructed from heavy-gauge, welded, square tubular steel and feature extra-long handles with rubber grip for easy rotation and maneuvering

• 63:1 gear ratio for effortess engine rotation

• Equipped with 360 degree swivel head

• Vertically foldable design for space saving

• 6 Swivel casters allow easy movement

• Meets or exceeds ASME PASE-2019 standards

## **Specifications:**

· Capacity: 1,250 lbs.

• Overall Height: 40.2"

• Base Size: 41.2" x 27.4"

• Wheel Diameter (front & rear): 3-1/2"

• Wheel Diameter (middle): 3"

• Head Plate Thickness: 9/16"

• Net Weight: 102.5 lbs.