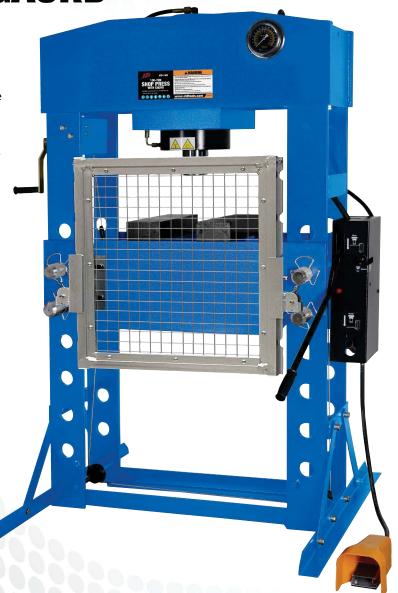

## ATD-7463 100-TON SHOP PRESS WITH GAURD

## Features:

- Fully welded frame for maximum strength and durability
- Double-speed pump for improved efficiency
- Foot control air valve allows effortless, hands-free operation of air motor
- Cylinder can be moved left or right to apply pressure exactly where it's needed
- Press bed adjusted by worm drive for easier raising and lowering
- 6 Position bed allows work height adjustment of 5.5" each
- Large oil-filled anti-shock pressure gauge with stainless steel frame scale for US and metric tons
- Patented safety valve for longer service life
- Includes a set of non-slip steel V blocks for safer operation
- Includes protective work guard for added safety
- Meets or exceeds ASME/PASE 2019 standards

## **Specifications:**

- Capacity: 100 Ton
- Hydraulic stroke: 11.75"
- Working Range: 4.38" to 32"
- Horizontal Ram Travel: 10"
- Bed width: 31"
- Bed Positions: 6
- Press Size: 57.8" W x 39" D x 72.75" H
- Air Pressure: 0.75-0.85 MPa