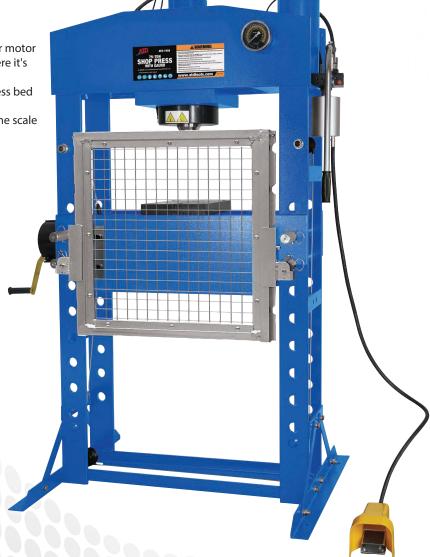

## ATD-7458 75-TON SHOP PRESS WITH GAURD

## Features:

- Fully welded frame for maximum strength and durability
- Double-speed pump for improved efficiency
- Foot control air valve allows effortless, hands-free operation of air motor
- Cylinder can be moved left or right to apply pressure exactly where it's needed
- Self-locking hand winch for easier raising and lowering of the press bed
- 8 Position bed allows work height adjustment of 4" each
- Large oil-filled anti-shock pressure gauge with stainless steel frame scale for US and metric tons
- Patented safety valve for longer service life
- · Includes a set of non-slip steel blocks for safer operation
- Includes protective work guard for added safety
- Meets or exceeds ASME/PASE 2019 standards

## **Specifications:**

- Capacity: 75 Ton
- Hydraulic stroke: 9.88"
- Working Range: 6.63" to 34.75"
- Horizontal Ram Travel: 10.25"
- Bed width: 31.5"
- Bed Positions: 8
- Press Size: 51.2" W x 31.5" D x 74.63" H
- Air Pressure: 110 to 120 psi