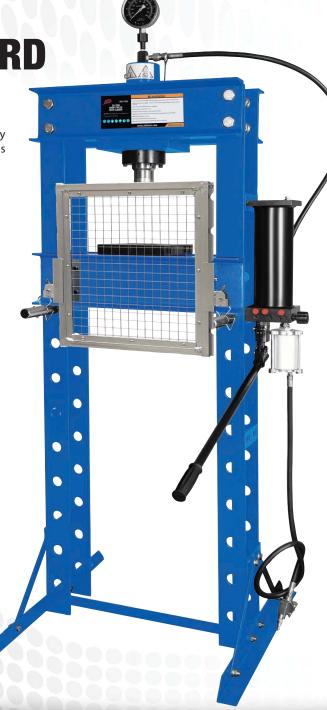

## ATD-7456 30-TON SHOP PRESS WITH GAURD

## Features:

- Double-speed welded pump for improved efficiency and years of worry-free, dependable service
- $\bullet \ \, \text{Bolt-together steel frame construction provides superior strength and durability}$
- Cylinder can be moved left or right to apply pressure to the exact spot where it's needed
- Powerful air motor provides convenient and effortless operation
- 8 Position bed allows work height adjustment of 5.5" each
- Large oil-filled anti-shock pressure gauge with stainless steel frame scale for US and metric tons
- Patented safety valve for longer service life
- Includes a set of non-slip steel blocks for safer operation
- Includes protective work guard for added safety
- Meets or exceeds ASME/PASE 2019 standards

## Specifications:

- · Capacity: 30 Ton
- Hydraulic stroke: 6.75"
- Working Range: 2" to 40.6"
- Horizontal Ram Travel: 5.9"
- Bed Width: 18.13"
- Bed Positions: 8
- Press Size: 30.6" W x 27.56" D x 76.13" H
- Air Pressure: 110 to 120 psi