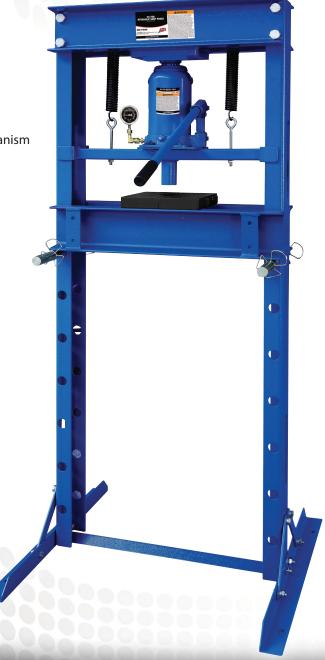

## ATD-7454B

20-TON HYDRAULIC SHOP PRESS WITH BOTTLE JACK

## Features:

- Ideal for the removal or installation of gears, bearings, universal joints, pulleys, wrist pins and other various press jobs
- Automatic ram retraction when jack valve is opened
- Multi-position bed for work height adjustment
- Rugged construction with rigid steel channel frames
- Heavy-duty reinforced angle steel bed provides a stable work area
- Hydraulic system is protected from internal damage by a bypass mechanism
- Excellent for bending, bonding or straightening operations
- Meets or exceeds ASME PASE 2019 standards

## **Specifications:**

• Capacity: 20 Tons

• Press Size: 27-1/2" x 26" x 59-3/16"

• Min. Working Spacet: 2-1/2"

• Max Working Space: 30-13/16"

• Ram Stroke: 6-5/16"

• Bed Positions: 8

• Replaces ATD-7454A