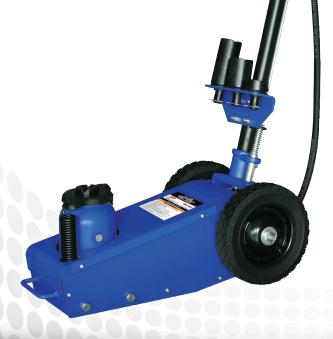

## ATD-7307

## 22-TON LOW PROFILE AXLE JACK WITH SPRING RETURN

## Features:

- High speed air turbo motor quickly raises the load to the desired height
- Heavy-duty spring return for faster and controlled self-retraction
- Welded pump for trouble free performance
- Heat-treated extension screw allows for maximum lift height
- Heavy-duty wheels with bearings for easy movement
- (3) Adapters included: .8", 2.4", 3.9"
- (3) handle positions allow for easy storage, movement and access to lift point
- Meets or exceeds ASME PASE 2019 standards

## **Specifications:**

- Capacity: 22 Tons
- Minimum Height: 8-5/8"
- Maximum Height with Adapters: 21-1/2"
- Extension Screw: 4"
- Handle Length: 48-3/8"
- Hydraulic Range: 4-7/8"
- Net Weight: 72.8 lbs.