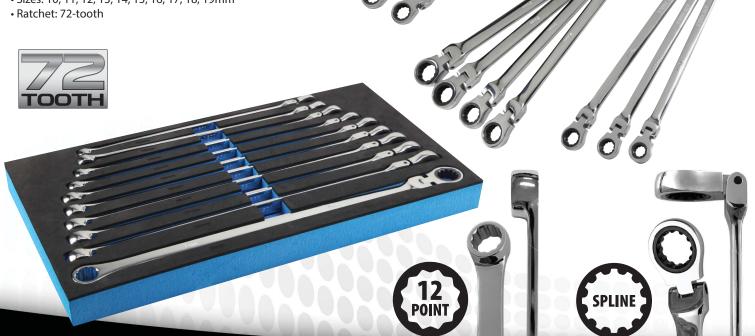

## ATD-6510 10-PC. METRIC RATCHETING FLEXIBLE HEAD EXTRA LONG WRENCH SET

## Features:

- Each wrench features both a ratcheting flexible head box-end and a non-ratcheting zero-degree offset box-end for maximum versatility
- Non-ratcheting 12-point zero-degree offset box-end is ideal for loosening stubborn fasteners
- Ratcheting 180-degree flexible head spline drive box-end quickly removes fasteners in hard-to-reach areas
- Universal spline drive works on six fastener types: spline, 6-point, 12-point, star, square, and rounded
- 72-tooth ratchet mechanism provides smooth and effortless operation
- Extra-long design offers enhanced leverage and extended reach
- Large engraved size markings ensure lasting legibility for quick identification
- Constructed from durable chrome-molybdenum alloy steel for superior strength and corrosion resistance
- Includes EVA foam tray for convenient storage

## Set Includes:

- · Material: 42CrMo & 50CrV Steel
- Sizes: 10, 11, 12, 13, 14, 15, 16, 17, 18, 19mm