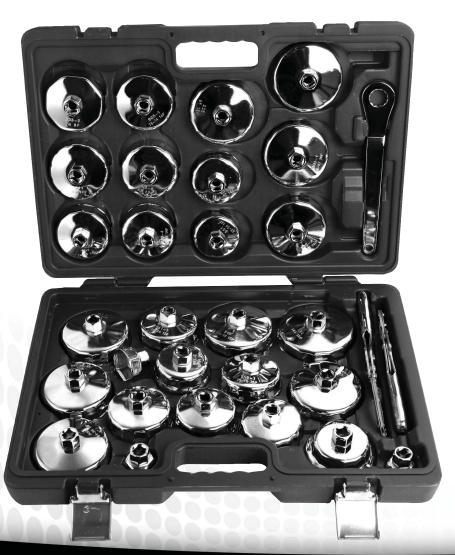

## ATD-5231 31-PC. FILTER WRENCH SET

## Features:

- Fits many BMW, Volvo, Honda, Audi, Ford, Toyota and Nissan models with cartridge oil filters
- Designed for use with a 3/8" ratchet / extension or with drive wrench included
- The sockets provide multiple contact points to engage the housing cap securely for maximum removal torgue without damage
- Made of high-quality steel with chrome finish for strength and durability
- Set includes (28) 3/8" drive Oil Cartridge Filter Sockets in a wide range of sizes plus a socket drive wrench and (2) adjustable filter wrenches

## **Contents:**

- 27mm, 6 point
- 32mm, 6 point
- 36mm, 6 point
- 64 65mm x 14 Flute (Toy. 4 cyl.)
- 64 65mm x 14 Flute (Toy. 6, 8 cyl.)
- 64 65mm x 16 Flute
- 66 67mm x 14 Flute
- 72 73mm x 14 Flute
- 73 74mm x 14 Flute
- 73mm x 15 Flute
- 73 -74mm x 15 Flute
- 74mm x 8 Flute
- 74 75mm x 14 Flute
- 75 76mm x 15 Flute
- 77mm x 12 Flute
- 78 79mm x 15 Flute
- 79 80mm x 15 Flute
- 80mm x 12 Flute
- 83 84mm x 14 Flute
- 86 87mm x 16 Flute
- 86mm x 18 Flute
- 88 89mm x 15 Flute
- 89mm x 12 Flute
- 90 -91mm x 15 Flute
- 91 -92mm x 15 Flute
- 92 93mm x 15 Flute
- 93 94mm x 15 Flute
- 101mm x 15 Flute
- Drive Wrench
- Adjustable oil filter wrench: 91 96mm
- Adjustable oil filter wrench: 97 -100mm