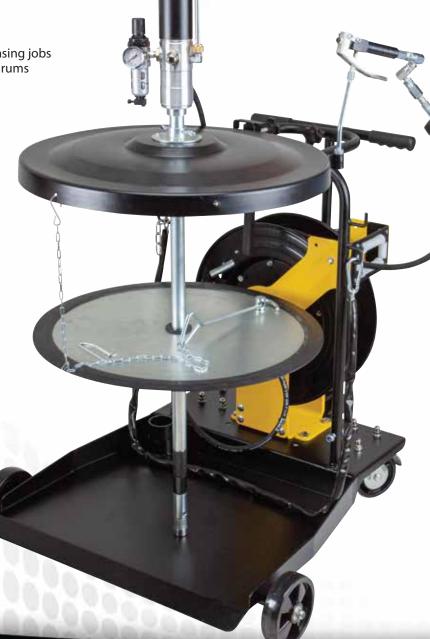

## **ATD-5225**

TROLLEY MOUNTED GREASE PUMP KIT

## Features:

- Ideal for use in workshops, garages, shop floors
- Provides complete portability for everyday greasing jobs
- Designed for use with 55 gal. (400 lbs.) grease drums

## This kit can be easily assembled and includes:

- 50:1 air operated grease pump
- Steel drum cover
- Rubber lined follower plate
- Grease hose reel with 30' x 1/4" grease hose
- Grease control valve fitted with z-swivel
- Drum trolley with locking wheels
- 1/4" miniature air filter/regulator combination
- Hose for connecting pump outlet to reel inlet