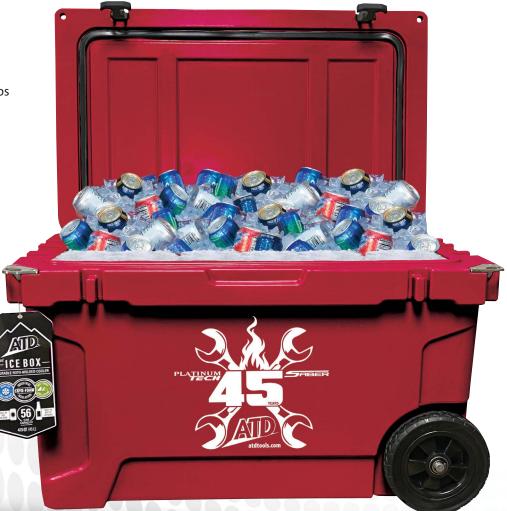

## **ATD-45**

## ATD 45TH ANNIVERSARY 47.5 QUART ROTO-MOLDED COOLER WITH WHEELS

## Features:

- Industrial grade cryo-foam insulation keeps ice cold for days
- Rugged roto-molded shell is built tough to keep up with your outdoor adventures
- All stainless steel fittings pass 48 hour corrosion testing
- Secure and waterproof with strong TPE latches and full gasket to keep the lid securely closed
- Rolling wheels with stainless steel bearings and rubber tires
- Quick drain release with tethered plug

## Specifications:

- Dimensions: 27.4" x 17.4" x 17.3"
- 47.5 Qt (45 L) 56 can capacity
- 20" engraved ruler
- Dual built-in cup holders
- Rope handles with foam comfort grips
- Rubber anchor lid latches
- Dual stainless steel bottle openers