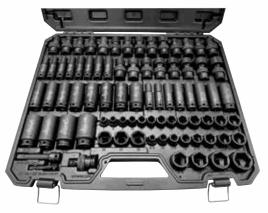

# ATD-2381 81-PC. 3/8" DRIVE 6 POINT SAE & METRIC IMPACT SOCKET SET

#### Set Includes:

 3/8" Drive, SAE/Metric, Standard and Deep and Standard Universal Impact Sockets

## Accessories:

- 3/8" Universal Joint
- 3" Extension
- 1/4" Hex x 3/8" Square Adapter