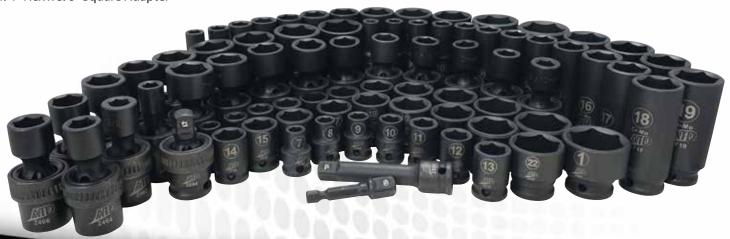

#### Set Includes:

 3/8" Drive, SAE/Metric, Standard and Deep and Standard Universal Impact Sockets

#### Sizes:

- Standard and Deep: 5/16", 3/8", 7/16", 1/2", 9/16", 5/8", 11/16", 3/4", 13/16", 7/8", 15/16", 1", 7mm, 8mm, 9mm, 10mm, 11mm, 12mm, 13mm, 14mm, 15mm, 16mm, 17mm, 18mm, 19mm, 20mm, 21mm, 22mm
- Standard Universal: 5/16", 3/8", 7/16", 1/2", 9/16", 5/8", 11/16", 3/4", 13/16", 7/8", 15/16", 1", 10mm, 11mm, 12mm, 13mm, 14mm, 15mm, 16mm, 17mm, 18mm, 19mm

## Accessories:

- 3/8" Universal Joint
- 3" Extension
- 1/4" Hex x 3/8" Square Adapter