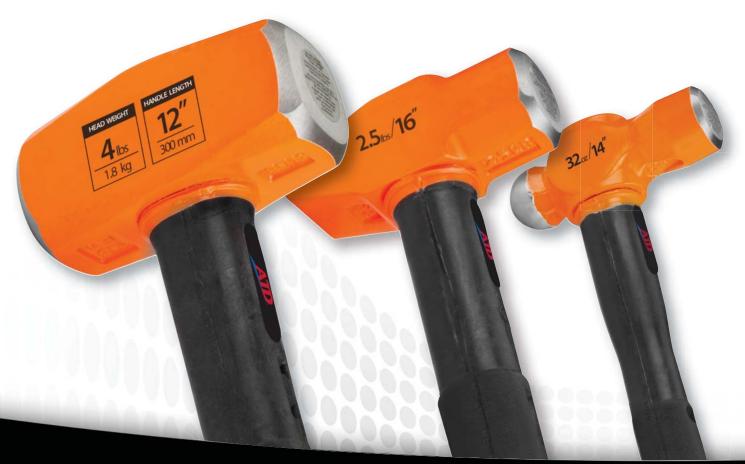

## **Specifications:**

ATD-4047

32 OZ. BALL PEIN HAMMER

- 14" Handle length
- (2) Spring steel bars

ATD-4063

2.5 LBS. CROSS PEIN HAMMER

- 16" Handle length
- (4) Spring steel bars

ATD-4064

4 LBS. SLEDGE HAMMER

- 12" Handle length
- (4) Spring steel bars