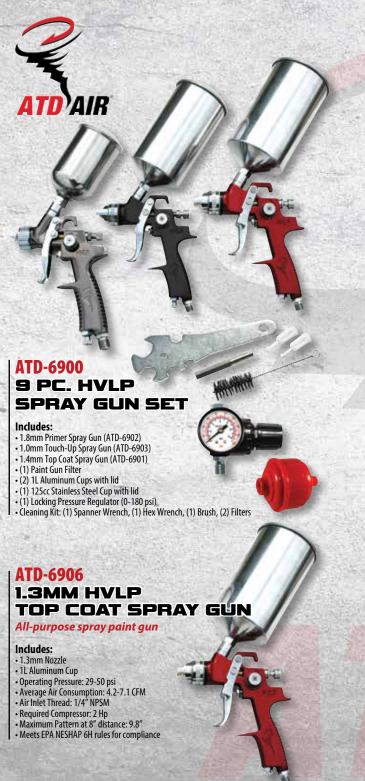

# ATD-6901 1.4MM HVLP **TOP COAT SPRAY GUN**

All-purpose spray paint gun

## Includes:

- 1.4mm Nozzle
- Operating Pressure: 29-50 psi
- 1L Aluminum Cup
- Average Air Consumption: 6-9 CFM
- Air Inlet Thread: 1/4" NPSM
- Required Compressor: 2 Hp
- Maximum Pattern at 8" distance: 11"
- Meets EPA NESHAP 6H rules for compliance

# ATD-6902 1.8MM PRIMER SPRAY GUN

All-purpose spray paint gun

## Includes:

- 1.8mm Nozzle
- 1L Aluminum Cup
- Operating Pressure: 29-50 psi
- Average Air Consumption: 6-9 CFM
   Air Inlet Thread: 1/4" NPSM
- Required Compressor: 2 Hp
- Fully adjustable wide fan pattern control

# ATD-6903 **1.0MM MINI HVLP** TOUCH-UP SPRAY GUN

Perfect for small jobs, detail and touch-up work

## Includes:

- 1.0mm Nozzle
- 125cc Stainless Steel Cup
- Operating Pressure: 29 psi
- Average Air Consumption: 6-9 CFM
  Air Inlet Thread: 1/4" NPSM
- Required Compressor: 1 Hp
- Maximum Pattern at 8" distance: 9"
- Meets EPA NESHAP 6H rules for compliance