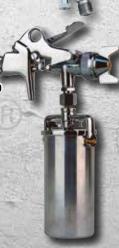

# ATD-6810 1.8MM SUCTION STYLE SPRAY GUN

All-purpose spray paint gun

### Includes:

- 1.8mm Nozzle
- Operating Pressure: 45-60 psi
   Average Air Consumption: 6-9 CFM
   Air Inlet Thread: 1/4" NPT
- Required Compressor: 3 Hp
- · Maximum Pattern at 8" distance: 11"
- 1 gt. capacity dripless cup