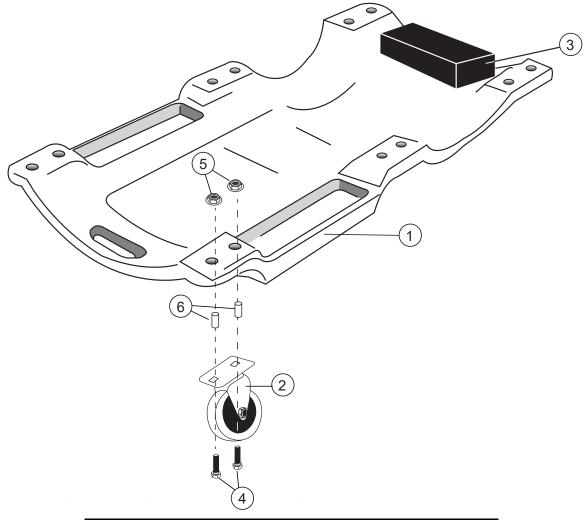

### **ASSEMBLY INSTRUCTIONS**

### **Insert Bolts into Caster Base**

Place two bolts (#4) through the square holes in the caster base, as shown.

Ensure the square shoulder of each bolt fits securely into the square hole to prevent rotation during assembly.

## **Attach Caster to Creeper Body**

Position the caster onto the plastic body of the creeper (#1), aligning the bolts with the corresponding holes. Push the bolts fully through the creeper body.

#### **Install Sleeves**

Slide a sleeve (#6) over each bolt protruding through the top side of the creeper body. The sleeves should fit snugly and recess slightly into the plastic body.

#### **Secure with Nuts**

Thread a nut (#5) onto each bolt and tighten securely.

## Repeat

Repeat this procedure for the remaining five casters.

| ITEM#   | ORDERING PART# | PART DESCRIPTION  |
|---------|----------------|-------------------|
| 1       | PRT81060-01    | MAIN CREEPER BODY |
| 2       | ATD-81035      | CASTER            |
| 3       | PRT81060-03    | HEADREST          |
| 4, 5, 6 | PRT81060-H     | HARDWARE PACKAGE* |