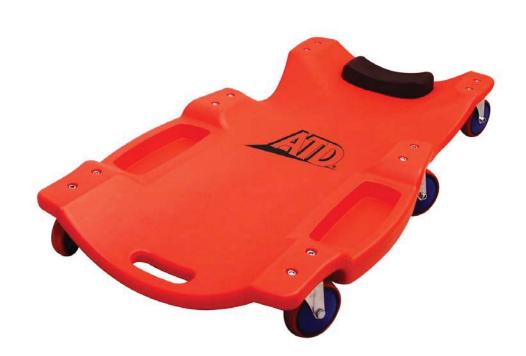

## Features:

- Unrestricted arm movement
- (2) molded-in trays
- (6) 4" x 1-1/2" swivel casters
- Comfortable headrest

# **Specifications:**

- Overall size: 45" L x 6" H x 22-1/2" W
- Material: High density polyethylene (HDPE)
- · Capacity: 400 lbs.