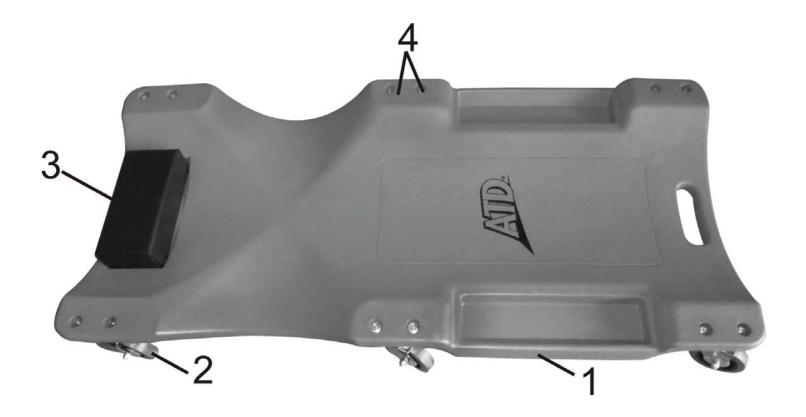

Assembly Instructions:

1) Place bolts through square holes in caster base. Make sure the square shoulder on bolt stays fit in square hole on caster.

2) Place caster onto plastic body of creeper (#1) Make sure the bolts go through both holes provided in creeper body.

3) Slide sleeve onto male portion of bolt that is sticking up through the body of the creeper. Sleeve should recess into the creeper body.

4) Secure with nut.

5) Repeat procedure for each caster.

| ITEM# | <b>ORDERING PART#</b> | PART DESCRIPTION                                                |
|-------|-----------------------|-----------------------------------------------------------------|
| 1     | PRT81051-01           | MAIN CREEPER BODY                                               |
| 2     | ATD-81036             | CASTER                                                          |
| 3     | PRT81050-03           | HEADREST                                                        |
| 4     | PRT81051-H            | HARDWARE PACKAGE<br>(includes 12 bolts, 12 sleeves and 12 nuts) |