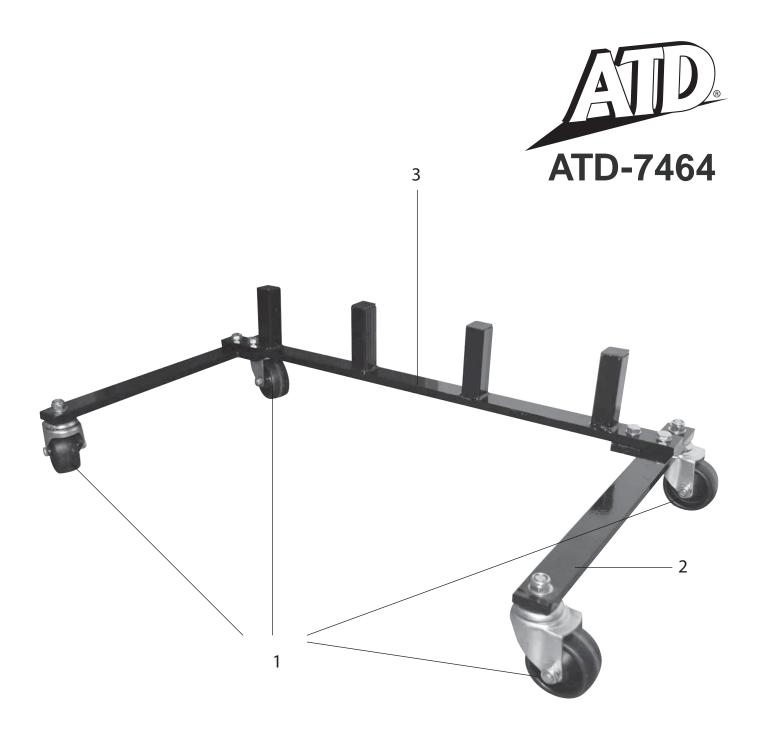

#### **Assembly Instructions:**

- 1. Assemble Left/Right Frame to Jack Rack by using 2 hex head screws and washers. Tighten all fasteners.
- 2. Install casters to Left/Right Frame. Tighten all screws and nuts, taking care not to over-tighten.

| ITEM# | ORDERING PART# | PART DESCRIPTION       |
|-------|----------------|------------------------|
| 1     | PRT7464-01     | CASTERS                |
| 2     | PRT7464-02     | FRAME                  |
| 3     | PRT7464-03     | JACK RACK              |
| N/S   | PRT7464-04     | FRAME HARDWARE PACKAGE |