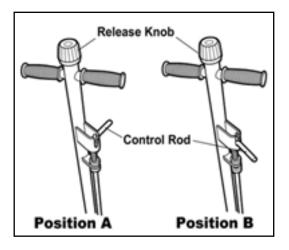

### 3-1. SETUP

PLEASE REFER TO THE EXPLODED VIEW DRAWING IN THIS MANUAL TO IDENTIFY PARTS.

- 1. Loosen bolt #30 on handle socket item #26
- 2. Install the handle assembly #40 in the handle socket item #26; align the main handle tube with the largest hole in the handle socket and the Control Rod with the smaller hole in the handle socket. When you install the handle in the socket, make sure the Control Rod is in the down/lock position (position B).
- 3. Once the main handle tube and Control Rod are aligned with their respective holes in the handle socket, push the handle assembly in the handle socket so the end of the handle tube engages the release valve mechanism in the bottom of the handle socket and the Control Rod engages one of the three (3) locking holes in the jack frame.
- 4. Disengage the Control Rod by pulling up on the lever (Position A) and engaging the lever with the slot in the top of the handle assembly. The handle assembly should be free to pump up and down.

## 

After placing handle assembly into the handle socket, turn the release valve knob at the top of the handle to the left and right to see if the release valve u-joint in front and below the handle socket is rotating simultaneously with the turning of the knob.

#### **5. OPERATING INSTRUCTIONS**

(Refer to illustrations above) Control Rod in Position A: Allows you to pump the jack using the handle. Control Rod in Position B: Locks the handle in place in three different positions.