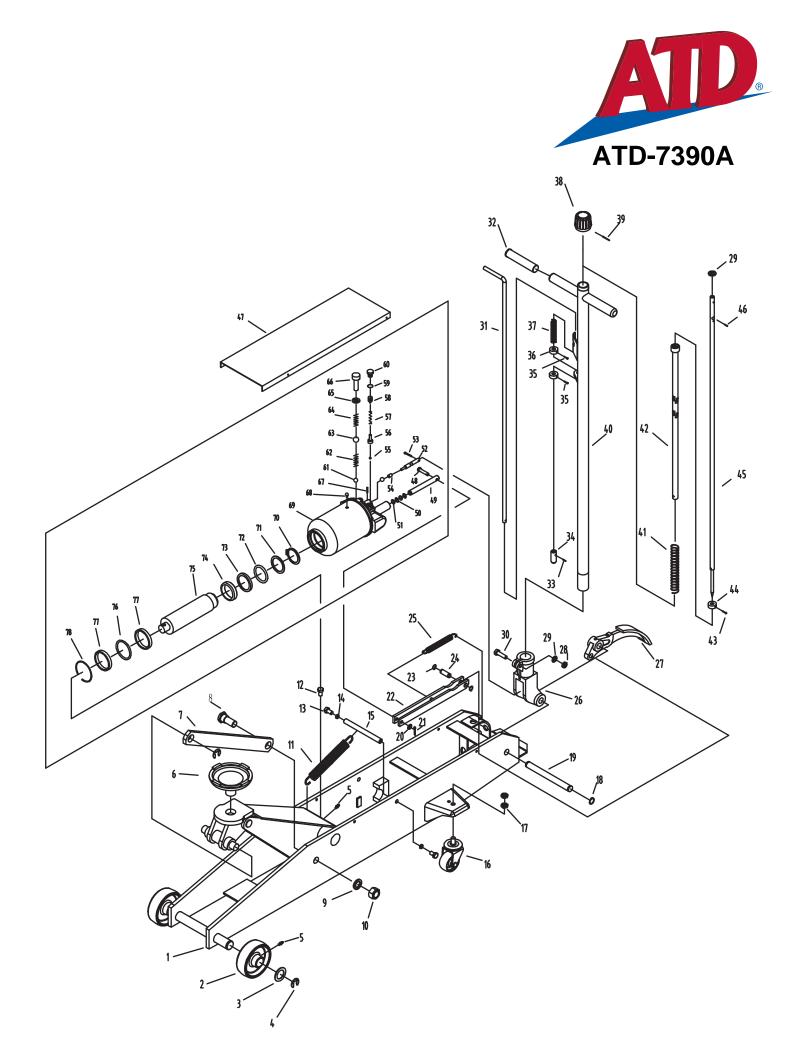

| N/A<br>PRT7390A-04<br>PRT7390A-04<br>PRT7390A-04 | FRAME                                    |                                                      |                                                                                                                                                                                                                                   |                                                                      |
|--------------------------------------------------|------------------------------------------|------------------------------------------------------|-----------------------------------------------------------------------------------------------------------------------------------------------------------------------------------------------------------------------------------|----------------------------------------------------------------------|
| PRT7390A-04<br>PRT7390A-04<br>PRT7390A-04        |                                          | 40                                                   | PRT7390A-02                                                                                                                                                                                                                       | HANDLE                                                               |
| PRT7390A-04<br>PRT7390A-04                       | FRONT WHEEL                              | 41                                                   | PRT7390A-02                                                                                                                                                                                                                       | SPRING                                                               |
| PRT7390A-04                                      | WASHER                                   | 42                                                   | PRT7390A-02                                                                                                                                                                                                                       | UNIVERSAL JOINT ASSEMBLY                                             |
|                                                  | SNAP RING                                | 43                                                   | PRT7390A-02                                                                                                                                                                                                                       | PIN                                                                  |
| PRT7390A-04                                      | GREASE FITTING                           | 44                                                   | PRT7390A-02                                                                                                                                                                                                                       | WASHER                                                               |
| PRT7390A-01                                      | SADDLE                                   | 45                                                   | PRT7390A-02                                                                                                                                                                                                                       | HANDLE ROD                                                           |
| N/A                                              | ROD LINK                                 | 46                                                   | PRT7390A-02                                                                                                                                                                                                                       | PIN                                                                  |
| N/A                                              | BOLT                                     | 47                                                   | N/A                                                                                                                                                                                                                               | COVER BOARD                                                          |
| N/A                                              | SNAP RING                                | 48                                                   | PRT7390A-07                                                                                                                                                                                                                       | NId                                                                  |
| V/N                                              | NUT                                      | 49                                                   | PRT7390A-07                                                                                                                                                                                                                       | CYLINDER PUMP PLUNGER                                                |
| PRT7390A-05                                      | SPRING                                   | 50                                                   | PRT7390A-07, PRT7390A-08                                                                                                                                                                                                          | O-RING                                                               |
| N/A                                              | BOLT                                     | 51                                                   | PRT7390A-07, PRT7390A-08                                                                                                                                                                                                          | SNAP RING                                                            |
| PRT7390A-05                                      | BOLT                                     | 52                                                   | PRT7390A-07                                                                                                                                                                                                                       | RELEASE VALVE ROD                                                    |
| PRT7390A-05                                      | WASHER                                   | 53                                                   | PRT7390A-07                                                                                                                                                                                                                       | NId                                                                  |
| PRT7390A-05                                      | SHAFT                                    | 54                                                   | PRT7390A-07, PRT7390A-08                                                                                                                                                                                                          | WASHER                                                               |
| PRT7390A-03                                      | CASTER                                   | 55                                                   | PRT7390A-07                                                                                                                                                                                                                       | STEEL BALL                                                           |
| PRT7390A-03                                      | NUT                                      | 56                                                   | PRT7390A-07                                                                                                                                                                                                                       | BALL SEAT                                                            |
| N/A                                              | SNAP RING                                | 57                                                   | PRT7390A-07                                                                                                                                                                                                                       | SPRING                                                               |
| N/A                                              | SHAFT                                    | 58                                                   | PRT7390A-07                                                                                                                                                                                                                       | BOLT                                                                 |
| N/A                                              | WASHER                                   | 59                                                   | PRT7390A-07, PRT7390A-08                                                                                                                                                                                                          | WASHER                                                               |
| N/A                                              | PIN                                      | 60                                                   | PRT7390A-07                                                                                                                                                                                                                       | BOLT                                                                 |
| N/A                                              | CONNECTION BAR                           | 61                                                   | PRT7390A-07                                                                                                                                                                                                                       | STEEL BALL                                                           |
| N/A                                              | SNAP RING                                | 62                                                   | PRT7390A-07                                                                                                                                                                                                                       | SPRING                                                               |
| N/A                                              | SHAFT                                    | 63                                                   | PRT7390A-07                                                                                                                                                                                                                       | STEEL BALL                                                           |
| PRT7390A-06                                      | SPRING                                   | 64                                                   | PRT7390A-07                                                                                                                                                                                                                       | SPRING                                                               |
| N/A                                              | HANDLE SOCKET                            | 65                                                   | PRT7390A-07, PRT7390A-08                                                                                                                                                                                                          | COPPER WASHER                                                        |
| N/A                                              | PEDAL                                    | 99                                                   | PRT7390A-07                                                                                                                                                                                                                       | BOLT                                                                 |
| N/A                                              | NUT                                      | 67                                                   | PRT7390A-07                                                                                                                                                                                                                       | NId                                                                  |
| PRT7390A-02                                      | WASHER                                   | 68                                                   | PRT7390A-07, PRT7390A-08                                                                                                                                                                                                          | OIL FILLER PLUG                                                      |
| N/A                                              | BOLT                                     | 69                                                   | PRT7390A-07                                                                                                                                                                                                                       | OIL CYLINDER ASSEMBLY                                                |
| PRT7390A-02                                      | CONTROL ROD                              | 70                                                   | PRT7390A-07, PRT7390A-08                                                                                                                                                                                                          | WASHER                                                               |
| PRT7390A-02                                      | SLEEVE                                   | 71                                                   | PRT7390A-07, PRT7390A-08                                                                                                                                                                                                          | WASHER                                                               |
| PRT7390A-02                                      | PIN                                      | 72                                                   | PRT7390A-07, PRT7390A-08                                                                                                                                                                                                          | O-RING                                                               |
| PRT7390A-02                                      | PIN                                      | 73                                                   | PRT7390A-07, PRT7390A-08                                                                                                                                                                                                          | SEALING WASHER                                                       |
| PRT7390A-02                                      | BOLT                                     | 74                                                   | PRT7390A-07                                                                                                                                                                                                                       | PISTON RING                                                          |
| PRT7390A-02                                      | WASHER                                   | 75                                                   | PRT7390A-07                                                                                                                                                                                                                       | PISTON ROD                                                           |
| PRT7390A-02                                      | SPRING                                   | 76                                                   | PRT7390A-07, PRT7390A-08                                                                                                                                                                                                          | O-RING                                                               |
| PRT7390A-02                                      | KNOB                                     | 77                                                   | PRT7390A-07, PRT7390A-08                                                                                                                                                                                                          | RING                                                                 |
| PRT7390A-02                                      | PIN                                      | 78                                                   | PRT7390A-07                                                                                                                                                                                                                       | SNAP RING                                                            |
|                                                  | Not all components of<br>Call your distr | f the jack are replaceme<br>ibutor for current prici | Not all components of the jack are replacement items, but are illustrated as a convenient reference of parts location.<br>Call your distributor for current pricing. When ordering parts, give part number and parts description. | venient reference of parts location.<br>imber and parts description. |
|                                                  |                                          |                                                      |                                                                                                                                                                                                                                   |                                                                      |
|                                                  |                                          |                                                      |                                                                                                                                                                                                                                   |                                                                      |
|                                                  |                                          |                                                      |                                                                                                                                                                                                                                   |                                                                      |

| <b>ORDERING PART#</b> | DESCRIPTION          |
|-----------------------|----------------------|
| PRT7390A-01           | SADDLE               |
| PRT7390A-02           | HANDLE KIT           |
| PRT7390A-03           | CASTER               |
| PRT7390A-04           | WHEEL KIT            |
| PRT7390A-05           | LIFT ARM SPRING KIT  |
| PRT7390A-06           | HANDLE RETURN SPRING |
| PRT7390A-07           | HYDRAULIC UNIT       |
| PRT7390A-08           | CYLINDER SEAL KIT    |