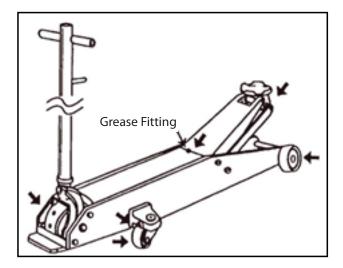

- Store the jack in a well-protected area where it will not be exposed to corrosive vapors, abrasive dust, or any other harmful elements.
- Refer to the illustration, and regularly (at least once per month) lubricate the moving parts shown.
- Add grease to upper arm grease fitting (shown) every three months.
- If necessary, add approved anti-wear hydraulic jack oil. IMPORTANT: The use of alcohol, hydraulic brake fluid, detergent motor oil, or transmission oil could damage the seals and result in jack failure.
- Inspect the jack before each use. Take corrective action if any of the following problems are found:
- a. Cracked or damaged housing
- b. Excessive wear, bending, or other damage
- c. Leaking hydraulic fluid
- d. Scored or damaged piston rod
- e. Loose hardware
- f. Modified or altered equipment