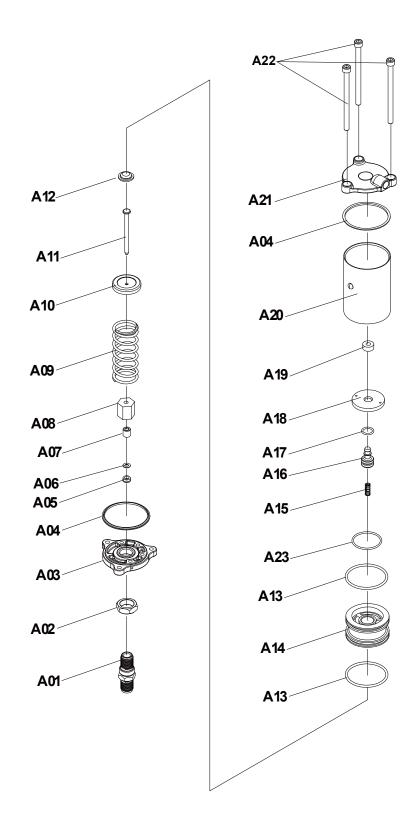

| ITEM# | <b>ORDERING PART#</b> | PART DESCRIPTION | <b>α</b> ΤΥ |
|-------|-----------------------|------------------|-------------|
| A01   |                       | PUMP CORE SEAT   | -           |
| A02   | -                     | ROUND NUT        | 1           |
| A03   |                       | CYLINDER SEAT    | -           |
| A04   | PRT7307-SK            | NYLON RING       | 2           |
| A05   | PRT7307-SK            | U-RING           | -           |
| A06   | PRT7307-SK            | NYLON RING       | 1           |
| A07   | PRT7307-SK            | COPPER RING      | 1           |
| A08   | ı                     | ROUND NUT        | 1           |
| A09   |                       | SPRING           | 1           |
| A10   | -                     | CAP              | 1           |
| A11   |                       | AIR PUMP CORE    | 1           |
| A12   | 1                     | CAP              | 1           |

| ITEM# | ITEM# ORDERING PART# | PART DESCRIPTION | QTY |
|-------|----------------------|------------------|-----|
| A13   | -                    | O-RING           | 2   |
| A14   | PRT7307-SK           | PISTON           | ٢   |
| A15   |                      | SPRING           | ~   |
| A16   |                      | PISTON           | ~   |
| A17   | PRT7307-SK           | O-RING           | ٢   |
| A18   | -                    | PISTON CAP       | ١   |
| A19   | PRT7307-SK           | SEAL RING        | ٦   |
| A20   |                      | CYLINDER         | ٢   |
| A21   | -                    | CYLINDER CAP     | ٢   |
| A22   | -                    | SCREW            | 3   |
| A23   | PRT7307-SK           | O-RING           | 1   |
|       |                      |                  |     |

| 23                                                                                 |  |
|------------------------------------------------------------------------------------|--|
| 19, A                                                                              |  |
| 17, A                                                                              |  |
| , A14, A17,                                                                        |  |
| 17, A <sup>-</sup>                                                                 |  |
| 6, AC                                                                              |  |
| 5, A0                                                                              |  |
| 4, A0                                                                              |  |
| 3, A0 <sup>2</sup>                                                                 |  |
| 1, 53                                                                              |  |
| 50, 5                                                                              |  |
| , 39,                                                                              |  |
| 9, 34                                                                              |  |
| 12, 1                                                                              |  |
| NS 4,                                                                              |  |
| ITAIN                                                                              |  |
| CO                                                                                 |  |
| AL KIT                                                                             |  |
| - SEA                                                                              |  |
| 7-SK                                                                               |  |
| PRT7307-SK - SEAL KIT CONTAINS 4,12, 19, 34, 39, 50, 51, 53, A04, A05, A06, A07, / |  |
| *                                                                                  |  |