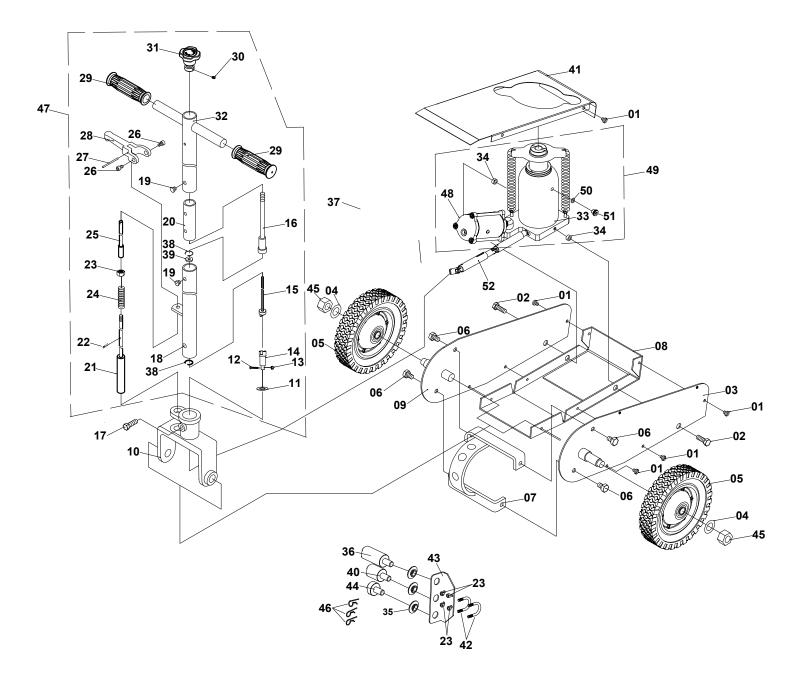

### PREPARATION

Reference assembly instructions on pages 2-3 and replacement parts pages 6-8 for parts location and assembly sequence. Assemble, align and insert the handle assembly and handle position bar into the handle sleeve, then tighten the bolt on handle fork to prevent accidental removal of handle while in use.

## ASSEMBLY

See illustration below for detail

- 1. Assemble Lower Handle (18) and Upper Handle (32) and secure with Bolt (19)
- 2. Pass the Lower Tie Rod (21) through the bracket on the Lower Handle (18)
- 3. Thread the Nut (23) onto the Lower Tie Rod (21) then screw the Lower Tie Rod (21) into the Upper Tie Rod (25)
- 4. Tighten the Nut (23) then put the R-Pin (22) through the hole in the Lower Tie Rod (21). Ensure that the R-Pin is above the bracket on the Lower Handle (18)
- 5. Slide the Handle Assembly into Handle Fork (10) ensure that you slide the Tie Rod assembly through the locking bracket guides. Use Bolt (17) to lock the Handle Assembly into the Handle Fork (10)
- 6. Using the U-Bolts (42) and Nuts (23), mount the Adapter Holder (43) around the Handle Assembly
- 7. Place Adapters (36, 40, 44) into the Adapter Holder (43)

## **REPLACEMENT PARTS**

Not all components of the jack are replacement items, but are illustrated as a convenient reference for position in the assembly sequence. When ordering parts, give model number, part number and description. Call your distributor for current pricing:

|         |            | BOLT                      | 10 |
|---------|------------|---------------------------|----|
|         |            | BOLT                      | 2  |
|         |            | RIGHT SIDE PLATE          | ~  |
|         | PRT7307-SK | FLAT WASHER               | 2  |
| 9       | PRT7307-05 | WHEEL                     | 2  |
|         |            | BOLT                      | 4  |
| 7       |            | HANDLE SEAT ASSEMBLY      | ٢  |
| 8       |            | BASE                      | ٢  |
| 6       |            | LEFT SIDE PLATE           | ٢  |
| 10      |            | HANDLE FORK               | ٢  |
| 11      |            | FLAT WASHER               | ٢  |
| 12 PRT7 | PRT7307-SK | SCREW                     | ١  |
| 13      | I          | LOCK NUT                  | 1  |
| 14      |            | JOINT                     | ٢  |
| 15      |            | LOWER CONNECTING ROD ASSY | ١  |
| 16      | I          | UPPER CONNECTING ROD ASSY | ٢  |
| 17      |            | BOLT                      | ٦  |
| 18      |            | LOWER HANDLE              | ٢  |
| 19 PRT7 | PRT7307-SK | SCREW                     | 2  |
| 20      | -          | HANDLE CONNECTOR          | 1  |
| 21      |            | SLOTTED ROD               | ٢  |
| 22      |            | R-PIN                     | ٢  |
| 23      |            | NUT                       | 5  |
| 24      | I          | SPRING                    | 1  |
| 25      | I          | UPPER TIE ROD             | 1  |
| 26      | I          | SCREW                     | 2  |
| 27      |            | PIN                       | ٢  |

| 28          POSITIONING LEVER         1           29          HANDLE GRIP         2           30          SCREW         1           31         PRT7307-31         RELEASE VALVE KNOB         1           32         -         UPPER HANDLE         1           33         PRT7307-SK         NGSHER         2           34         PRT7307-SK         NGSHER         2           35         -         NGSHER         2           36         PC         RUBBER ADAPTOR COVER         3           37         PRT7307-37         AIR HANDLE         1           38         PRT7307-37         AIR HANDLE         1           39         PRT7307-37         AIR HANDLE         2           31         PRT7307-37         AIR HANDLE         1           31         AIR HANDLE         1         1           31         PRT7307-37         AIR HANDLE         1           32         ADAPTER ADAFTOR COVER         2         1           33         PRT7307-41         AIR HOSE         4         1           40         -         ADAPTER - 2.4"         1         1                                                                                                                                                                                                                                                                                                                                                                                                                                                                                                                                                                                                                                                                                                                                                                                                                                                                                                                                                                                                                                              | ITEM# | <b>ORDERING PART#</b> | PART DESCRIPTION           | <b>α</b> τγ |
|---------------------------------------------------------------------------------------------------------------------------------------------------------------------------------------------------------------------------------------------------------------------------------------------------------------------------------------------------------------------------------------------------------------------------------------------------------------------------------------------------------------------------------------------------------------------------------------------------------------------------------------------------------------------------------------------------------------------------------------------------------------------------------------------------------------------------------------------------------------------------------------------------------------------------------------------------------------------------------------------------------------------------------------------------------------------------------------------------------------------------------------------------------------------------------------------------------------------------------------------------------------------------------------------------------------------------------------------------------------------------------------------------------------------------------------------------------------------------------------------------------------------------------------------------------------------------------------------------------------------------------------------------------------------------------------------------------------------------------------------------------------------------------------------------------------------------------------------------------------------------------------------------------------------------------------------------------------------------------------------------------------------------------------------------------------------------------------------------------------|-------|-----------------------|----------------------------|-------------|
| ·       HANDLE GRIP         ·       ·         ·       SCREW         PRT7307-31       RELEASE VALVE KNOB         PRT7307-31       RELEASE VALVE KNOB         PRT7307-31       UPPER HANDLE         PRT7307-SK       NASHER         PRT7307-SK       NASHER         PRT7307-SK       NASHER         PRT7307-SK       NASHER         PRT7307-SK       NASHER         PRT7307-37       RIDBERADAPTOR COVER         PRT7307-37       ARAPER<-3.9"                                                                                                                                                                                                                                                                                                                                                                                                                                                                                                                                                                                                                                                                                                                                                                                                                                                                                                                                                                                                                                                                                                                                                                                                                                                                                                                                                                                                                                                                                                                                                                                                                                                                  | 28    |                       | POSITIONING LEVER          | 1           |
| ·       SCREW         PRT7307-31       RELEASE VALVE KNOB         PRT7307-31       RELEASE VALVE KNOB         PRT7307-31       UPPER HANDLE         PRT7307-SK       VMSHER         PRT7307-SK       WASHER         PRT7307-SK       NASHER         PRT7307-SK       NASHER         PRT7307-SK       NASHER         PRT7307-SK       NASHER         PRT7307-SK       ADAPTER - 3.9"         PRT7307-SK       AIR HOSE         PRT7307-SK       ANASHER         PRT7307-SK       ANASHER         PRT7307-41       COVER PLATE         PRT7307-41       PRT7307-41         PRT7307-42       PRT7307-42         PRT7307-43       PRT7307-43         PRT7307-43       PRUMP         PRT7307-43       PRUMP                                                                                                                                                                                                                                                                                                                                                                                                                                                                                                                                                                                                                                                                                                                                                                                                                                                                                                                                                                                                                                                           | 29    |                       | HANDLE GRIP                | 2           |
| PRT7307-31RELEASE VALVE KNOB-UPPER HANDLE-UPPER HANDLE-PUMP ASSYPRT7307-SKWASHERPRT7307-SKWASHERPRT7307-SKNASHERPRT7307-SKADAPTER - 3.9"PRT7307-SKAIR HOSEPRT7307-SKAIR HOSEPRT7307-SKADAPTER - 3.9"PRT7307-SKAIR HOSEPRT7307-41COVER PLATEPRT7307-41COVER PLATEPRT7307-41COVER PLATEPRT7307-41U-BOLTCOVER PLATEJEBOLTPRT7307-41COVER PLATEPRT7307-43JEBOLTPRT7307-44HANDLE ASSEMBLY COMPLETEPRT7307-48AIR PUMPPRT7307-48AIR PUMPPRT7307-48AIR PUMPPRT7307-48OLFILLER PLUGPRT7307-52UNIVERSAL JOINTPRT7307-55UNIVERSAL JOINTPRT7307-55SEAL KIT                                                                                                                                                                                                                                                                                                                                                                                                                                                                                                                                                                                                                                                                                                                                                                                                                                                                                                                                                                                                                                                                                                                                                                                                                                                                                                                                                                                                                                                                                                                                                                | 30    | -                     | SCREW                      | -           |
| Image: Constant of the consta | 31    | PRT7307-31            | RELEASE VALVE KNOB         | -           |
| ·     PUMP ASSY       PRT7307-SK     WASHER       PRT7307-SK     WASHER       ·     ADAPTER - 3.9"       PRT7307-37     AIDAPTER - 3.9"       PRT7307-37     AIR HOSE       PRT7307-SK     MASHER       PRT7307-SK     MASHER       PRT7307-SK     VASHER       PRT7307-SK     VASHER       PRT7307-SK     VASHER       PRT7307-SK     VASHER       PRT7307-41     COVER PLATE       PRT7307-41     U-BOLT       O     U-BOLT       PRT7307-41     U-BOLT       PRT7307-41     U-BOLT       PRT7307-42     ADAPTER - 2.4"       PRT7307-43     PRT7307-44       PRT7307-43     AIR PUMP       PRT7307-52     UNIVERSAL JOINT       PRT7307-52     UNIVERSAL JOINT       PRT7307-52     UNIVERSAL JOINT                                                                                                                                                                                                                                                                                                                                                                                                                                                                                                                                                                                                                                                                                                                                                                                                                                                                                                                                                                                                                                                                                                                                                                                                                    | 32    |                       | UPPER HANDLE               | ~           |
| PRT7307-SKWASHER-RUBBERADAPTOR COVERI-ADAPTER - 3.9"I-ADAPTER - 3.9"IPRT7307-37AIR HOSEIPRT7307-37AIR HOSEI-RETAINER RINGIPRT7307-41COVER PLATEIPRT7307-41COVER PLATEIPRT7307-41U-BOLTI-ADAPTER - 2.4"IPRT7307-41COVER PLATEI-ADAPTER - 2.4"IPRT7307-41U-BOLTIIIIIIIIPRT7307-41IIPRT7307-43IIPRT7307-43IIPRT7307-43IIPRT7307-43IIPRT7307-54IIPRT7307-55UNIVERSAL JOINTIPRT7307-55UNIVERSAL JOINTIPRT7307-55IIPRT7307-55IIPRT7307-55IIPRT7307-55IIPRT7307-55IIPRT7307-55IIPRT7307-55IIPRT7307-55IIPRT7307-55IIPRT7307-55IIPRT7307-55IIPRT7307-55IIPRT7307-55IIPRT7307-55IIPRT7307-55IIPRTIIII <td>33</td> <td></td> <td>PUMP ASSY</td> <td>-</td>                                                                                                                                                                                                                                                                                                                                                                                                                                                                                                                                                                                                                                                                                                                                                                                                                                                                                                                                                                                                                                                                                                                                                                                                                                                                                                                                                                                                                                                              | 33    |                       | PUMP ASSY                  | -           |
| ··RUBBER ADAPTOR COVERI··ADAPTER - 3.9"I·ADAPTER - 3.9"ADAPTER - 3.9"IPRT7307-37AIR HOSEAIR HOSEI··RETAINER RINGIPRT7307-41COVER PLATEIPT7307-41COVER PLATEI·U-BOLTU-BOLTI·U-BOLTCOVER PLATEI·DAPTER - 2.4"IPRT7307-41COVER PLATEI·U-BOLTI·DAPTOR HOLDERI·DAPTER8"I·ADAPTER8"I·LOCK NUTI·PRT7307-47HANDLE ASSEMBLY COMPLETEPRT7307-48AIR PUMPIPRT7307-49HYDRAULIC UNIT W/AIR MOTORIPRT7307-52UNIVERSAL JOINTIPRT7307-52UNIVERSAL JOINTIPRT7307-55SEAL KITI                                                                                                                                                                                                                                                                                                                                                                                                                                                                                                                                                                                                                                                                                                                                                                                                                                                                                                                                                                                                                                                                                                                                                                                                                                                                                                                                                                                                                                                                                                                                                                                                                                                    | 34    | PRT7307-SK            | WASHER                     | 2           |
| -ADAPTER - 3.9"ADAPTER - 3.9"PRT7307-37AIR HOSE-PRT7307-SKRETAINER RING-PRT7307-SKWASHER-PRT7307-SKWASHER-PRT7307-41COVER PLATE-PRT7307-41COVER PLATE-PRT7307-41COVER PLATE-PRT7307-41U-BOLT-PRT7307-41U-BOLT-PRT7307-42ADAPTER - 3"-PRT7307-43ADAPTER - 3"-PRT7307-44HANDLE ASSEMBLY COMPLETE-PRT7307-48AIR PUMP-PRT7307-49HYDRAULIC UNIT W/AIR MOTOR-PRT7307-52UNIVERSAL JOINT-PRT7307-52UNIVERSAL JOINT-PRT7307-55UNIVERSAL JOINT-PRT7307-55UNIVERSAL JOINT-PRT7307-55UNIVERSAL JOINT-                                                                                                                                                                                                                                                                                                                                                                                                                                                                                                                                                                                                                                                                                                                                                                                                                                                                                                                                                                                                                                                                                                                                                                                                                                                                                                                                                                                                                                                                                                                                                                                                                     | 35    |                       | RUBBER ADAPTOR COVER       | e           |
| PRT7307-37AIR HOSE-RETAINER RINGPRT7307-SKWASHERPRT7307-SKWASHERPRT7307-41U-BOLTPRT7307-41COVER PLATEU-BOLTU-BOLT-U-BOLT-U-BOLT-U-BOLT-U-BOLT-D-BOLT-D-BOLT-D-BOLT-D-BOLT-D-BOLT-D-BOLT-D-BOLT-D-BOLT-D-BOLT-D-BOLT-D-BOLT-D-BOLT-D-BOLT-D-BOLT-D-BOLT-D-BOLT-D-BOLT-D-BOLT-D-BOLT-D-BOLT-D-BOLT-D-BOLT-D-BOLT-D-BOLT-D-BOLT-D-BOLT-D-BOLT-D-BOLT-D-BOLT-D-BOLT-D-BOLT-D-BOLT-D-BOLT-D-BOLT-B-BT7307-47-D-BOLT-PRT7307-52D-BOLTD-BOLTPRT7307-52D-BOLTPRT7307-52D-BOLTPRT7307-52D-BOLTPRT7307-52D-BOLTPRT7307-52D-BOLTPRT7307-52D-BOLTPRT7307-52D-BOLT <td>36</td> <td></td> <td>ADAPTER - 3.9"</td> <td>~</td>                                                                                                                                                                                                                                                                                                                                                                                                                                                                                                                                                                                                                                                                                                                                                                                                                                                                                                                                                                                                                                                                                                                                                                                                                                                                                                                                                                                                                                                                                                | 36    |                       | ADAPTER - 3.9"             | ~           |
| -         RETAINER RING            PRT7307-SK         WASHER            PRT7307-SK         WASHER            PRT7307-SK         WASHER            PRT7307-41         COVER PLATE            PRT7307-41         COVER PLATE            PRT7307-41         U-BOLT         U-BOLT            ADAPTOR HOLDER              PRT7307-47         ADAPTER - 8"             PRT7307-47         ADAPTER - 8"             PRT7307-47         HANDLE ASSEMBLY COMPLETE             PRT7307-48         AIR PUMP              PRT7307-49         HYDRAULIC UNIT W/AIR MOTOR             PRT7307-52         O-RING              PRT7307-52         UNIVERSAL JOINT              PRT7307-52         UNIVERSAL JOINT              PRT7307-52         UNIVERSAL JOINT                                                                                                                                                                                                                                                                                                                                                                                                                                                                                                                                                                                                                                                                                                                                                                                                                                                                                                                                                                                                                                                                                                                                                                                                                                                                                                                                                            | 37    | PRT7307-37            | AIR HOSE                   | 1           |
| PRT7307-SK         WASHER           -         ADAPTER - 2.4"           -         ADAPTER - 2.4"           PRT7307-41         COVER PLATE           -         U-BOLT           -         U-BOLT           -         U-BOLT           -         U-BOLT           -         U-BOLT           -         ADAPTER - 8"           -         LOCK NUT           -         R-PIN           PRT7307-47         HANDLE ASSEMBLY COMPLETE           PRT7307-48         AIR PUMP           PRT7307-48         AIR PUMP           PRT7307-48         AIR PUMP           PRT7307-48         OLFILLER PLUG           PRT7307-52         UNIVERSAL JOINT           PRT7307-5K         OLFILLER PLUG           PRT7307-5K         SEAL KIT                                                                                                                                                                                                                                                                                                                                                                                                                                                                                                                                                                                                                                                                                                                                                                                                                                                                                                                                                                                                                                                                                                                                                                                                                                                  | 38    | -                     | RETAINER RING              | 2           |
| ·         ADAPTER - 2.4"         ADAPTER - 2.4"           PRT7307-41         COVER PLATE            PRT7307-41         U-BOLT         U-BOLT           ·         U-BOLT         U-BOLT           ·         U-BOLT         U-BOLT           ·         U-BOLT         U-BOLT           ·         ADAPTER - 8"            ·         ADAPTER - 8"            ·         ADAPTER - 0."            PRT7307-47         HANDLE ASSEMBLY COMPLETE            PRT7307-48         HANDLE ASSEMBLY COMPLETE            PRT7307-48         AIR PUMP            PRT7307-48         AIR PUMP            PRT7307-49         HYDRAULIC UNIT W/AIR MOTOR            PRT7307-52         UNIVERSAL JOINT            PRT7307-5K         OL FILLER PLUG                                                                                                                                                                                                                                                                                                                                                                                                                                                                                                                                                                                                                                                                                                                                                                                                                                                                                                                                                                                                                                                                                                                                             | 39    | PRT7307-SK            | WASHER                     | -           |
| PRT7307-41COVER PLATE-U-BOLT-U-BOLT-U-BOLT-ADAPTOR HOLDER-ADAPTER8"-ADAPTER8"-LOCK NUT-LOCK NUT-R-PINPRT7307-47HANDLE ASSEMBLY COMPLETEPRT7307-48AIR PUMPPRT7307-48AIR PUMPPRT7307-49HYDRAULIC UNIT W/AIR MOTORPRT7307-52OLFILLER PLUGPRT7307-52UNIVERSAL JOINTPRT7307-55UNIVERSAL JOINTPRT7307-55UNIVERSAL JOINT                                                                                                                                                                                                                                                                                                                                                                                                                                                                                                                                                                                                                                                                                                                                                                                                                                                                                                                                                                                                                                                                                                                                                                                                                                                                                                                                                                                                                                                                                                                                                                                                                                                                                                                                                                                             | 40    |                       | ADAPTER - 2.4"             | -           |
| -     U-BOLT     U-BOLT       -     -     U-BOLT       -     -     ADAPTOR HOLDER       -     -     ADAPTER8"       -     -     ADAPTER8"       -     -     LOCK NUT       -     -     R-PIN       PRT7307-47     HANDLE ASSEMBLY COMPLETE       PRT7307-48     AIR PUMP       PRT7307-54     O-RING       PRT7307-52     UNIVERSAL JOINT       PRT7307-5K     OLFILLER PLUG       PRT7307-5K     OLFILLER PLUG       PRT7307-5K     OLFILLER PLUG       PRT7307-5K     SEAL KIT                                                                                                                                                                                                                                                                                                                                                                                                                                                                                                                                                                                                                                                                                                                                                                                                                                                                                                                                                                                                                                                                                                                                                                                                                                                                                                                                                                                                                                                            | 41    | PRT7307-41            | COVER PLATE                | 1           |
| -ADAPTOR HOLDERADAPTER8"ADAPTER8"LOCK NUTN-LOCK NUTPRT7307-47R-PINPRT7307-48AIR PUMPPRT7307-49HYDRAULIC UNIT W/AIR MOTORPRT7307-54O-RINGPRT7307-55UNIVERSAL JOINTPRT7307-55UNIVERSAL JOINTPRT7307-5KSEAL KIT                                                                                                                                                                                                                                                                                                                                                                                                                                                                                                                                                                                                                                                                                                                                                                                                                                                                                                                                                                                                                                                                                                                                                                                                                                                                                                                                                                                                                                                                                                                                                                                                                                                                                                                                                                                                                                                                                                  | 42    | -                     | N-BOLT                     | 2           |
| -         ADAPTER8"         ADAPTER8"           -         -         LOCK NUT         -         -         -         -         -         -         -         -         -         -         -         -         -         -         -         -         -         -         -         -         -         -         -         -         -         -         -         -         -         -         -         -         -         -         -         -         -         -         -         -         -         -         -         -         -         -         -         -         -         -         -         -         -         -         -         -         -         -         -         -         -         -         -         -         -         -         -         -         -         -         -         -         -         -         -         -         -         -         -         -         -         -         -         -         -         -         -         -         -         -         -         -         -         -         -         -         -         -         <                                                                                                                                                                                                                                                                                                                                                                                                                                                                                                                                                                                                                                                                                                                                                                                                                                                                                                                                                                                                    | 43    |                       | ADAPTOR HOLDER             | -           |
| -     LOCK NUT     -     LOCK NUT       -     R-PIN     R-PIN       PRT7307-47     HANDLE ASSEMBLY COMPLETE     N       PRT7307-48     AIR PUMP       PRT7307-49     HYDRAULIC UNIT W/AIR MOTOR       PRT7307-5K     O-RING       PRT7307-5K     OIL FILLER PLUG       PRT7307-5K     UNIVERSAL JOINT       PRT7307-5K     SEAL KIT                                                                                                                                                                                                                                                                                                                                                                                                                                                                                                                                                                                                                                                                                                                                                                                                                                                                                                                                                                                                                                                                                                                                                                                                                                                                                                                                                                                                                                                                                                                                                                                                                                                                                                                                                                           | 44    |                       | ADAPTER8"                  | -           |
| -     R-PIN       PRT7307-47     HANDLE ASSEMBLY COMPLETE       PRT7307-48     HANDLE ASSEMBLY COMPLETE       PRT7307-49     HYDRAULIC UNIT W/AIR MOTOR       PRT7307-49     HYDRAULIC UNIT W/AIR MOTOR       PRT7307-5X     OIL FILLER PLUG       PRT7307-5Z     UNIVERSAL JOINT       PRT7307-5K     SEAL KIT                                                                                                                                                                                                                                                                                                                                                                                                                                                                                                                                                                                                                                                                                                                                                                                                                                                                                                                                                                                                                                                                                                                                                                                                                                                                                                                                                                                                                                                                                                                                                                                                                                                                                                                                                                                               | 45    | -                     | LOCK NUT                   | 2           |
| PRT7307-47     HANDLE ASSEMBLY COMPLETE       PRT7307-48     AIR PUMP       PRT7307-49     HYDRAULIC UNIT W/AIR MOTOR       PRT7307-SK     O-RING       PRT7307-SK     OIL FILLER PLUG       PRT7307-SK     OIL FILLER PLUG       PRT7307-SK     UNIVERSAL JOINT       PRT7307-SK     SEAL KIT                                                                                                                                                                                                                                                                                                                                                                                                                                                                                                                                                                                                                                                                                                                                                                                                                                                                                                                                                                                                                                                                                                                                                                                                                                                                                                                                                                                                                                                                                                                                                                                                                                                                                                                                                                                                                | 46    |                       | R-PIN                      | с           |
| PRT7307-48     AIR PUMP       PRT7307-49     HYDRAULIC UNIT WAIR MOTOR       PRT7307-SK     O-RING       PRT7307-SK     OIL FILLER PLUG       PRT7307-52     UNIVERSAL JOINT       PRT7307-SK     SEAL KIT                                                                                                                                                                                                                                                                                                                                                                                                                                                                                                                                                                                                                                                                                                                                                                                                                                                                                                                                                                                                                                                                                                                                                                                                                                                                                                                                                                                                                                                                                                                                                                                                                                                                                                                                                                                                                                                                                                    | 47    | PRT7307-47            | HANDLE ASSEMBLY COMPLETE   | -           |
| PRT7307-49         HYDRAULIC UNIT W/AIR MOTOR           PRT7307-SK         O-RING           PRT7307-SK         OIL FILLER PLUG           PRT7307-52         UNIVERSAL JOINT           PRT7307-SK         SEAL KIT                                                                                                                                                                                                                                                                                                                                                                                                                                                                                                                                                                                                                                                                                                                                                                                                                                                                                                                                                                                                                                                                                                                                                                                                                                                                                                                                                                                                                                                                                                                                                                                                                                                                                                                                                                                                                                                                                             | 48    | PRT7307-48            | AIR PUMP                   | -           |
| PRT7307-SK         O-RING           PRT7307-SK         OIL FILLER PLUG           PRT7307-52         UNIVERSAL JOINT           PRT7307-SK         SEAL KIT                                                                                                                                                                                                                                                                                                                                                                                                                                                                                                                                                                                                                                                                                                                                                                                                                                                                                                                                                                                                                                                                                                                                                                                                                                                                                                                                                                                                                                                                                                                                                                                                                                                                                                                                                                                                                                                                                                                                                     | 49    | PRT7307-49            | HYDRAULIC UNIT W/AIR MOTOR | 1           |
| PRT7307-SK         OIL FILLER PLUG           PRT7307-52         UNIVERSAL JOINT           PRT7307-SK         SEAL KIT                                                                                                                                                                                                                                                                                                                                                                                                                                                                                                                                                                                                                                                                                                                                                                                                                                                                                                                                                                                                                                                                                                                                                                                                                                                                                                                                                                                                                                                                                                                                                                                                                                                                                                                                                                                                                                                                                                                                                                                         | 50    | PRT7307-SK            | O-RING                     | -           |
| PRT7307-52         UNIVERSAL JOINT           PRT7307-SK         SEAL KIT                                                                                                                                                                                                                                                                                                                                                                                                                                                                                                                                                                                                                                                                                                                                                                                                                                                                                                                                                                                                                                                                                                                                                                                                                                                                                                                                                                                                                                                                                                                                                                                                                                                                                                                                                                                                                                                                                                                                                                                                                                      | 51    | PRT7307-SK            | OIL FILLER PLUG            | 1           |
| PRT7307-SK SEAL KIT                                                                                                                                                                                                                                                                                                                                                                                                                                                                                                                                                                                                                                                                                                                                                                                                                                                                                                                                                                                                                                                                                                                                                                                                                                                                                                                                                                                                                                                                                                                                                                                                                                                                                                                                                                                                                                                                                                                                                                                                                                                                                           | 52    | PRT7307-52            | UNIVERSAL JOINT            | 1           |
|                                                                                                                                                                                                                                                                                                                                                                                                                                                                                                                                                                                                                                                                                                                                                                                                                                                                                                                                                                                                                                                                                                                                                                                                                                                                                                                                                                                                                                                                                                                                                                                                                                                                                                                                                                                                                                                                                                                                                                                                                                                                                                               | 53    | PRT7307-SK            | SEAL KIT                   | +           |