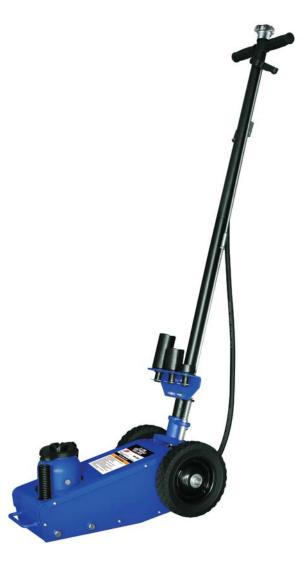

# ATD-7307 22-Ton Low Profile Axle Jack Owner's Manual

## PRODUCT DESCRIPTION

Hydraulic Axle Jacks are designed to lift, but not support, rated capacity partial vehicle loads consisting of one end of a vehicle, Immediately after lifting, support loads with a pair of appropriately rated jack stands.

Figure 1 - Typical Truck Jack Nomenclature