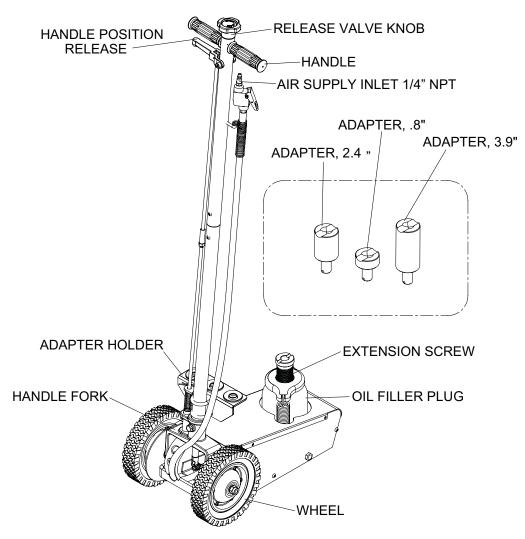

#### Features:

- · High speed air turbo motor quickly raises the load to the desired height
- Heavy-duty spring return for faster and controlled self-retraction
- Welded pump for trouble free performance
- · Heat-treated extension screw allows for maximum lift height
- · Heavy-duty wheels with bearings for easy movement
- (3) Adapters included: .8", 2.4", 3.9"
- (3) Handle positions allow for easy storage, movement and access to lift point
- Meets or exceeds ASME/PASE 2019 standards

#### Before Use

- 1. Verify that the product and application are compatible, if in doubt call ATD Tools, Inc. Technical Service 636-327-9050.
- 2. Before using this product, read the operator's manual completely and familiarize yourself thoroughly with the product, its components and recognize the hazards associated with its use.
- 3. To familiarize yourself with basic operation, locate the Release Valve Knob (31) on top of the handle and the lifting control valve at the end of the air hose (37) :
  - a. Squeeze the lift control valve to lift the load.
  - b. Rotate the release valve knob to the left to lower the load.
  - c. Rotate the release valve knob to the right to hold the load.
- 4. With ram fully lowered, remove the Oil Filler Plug (51). Check oil level. Proper oil level should be just below the rim of the opening. Reinstall the Oil Filler Plug (51).
- 5. Pour a teaspoon of good quality air tool lubricant into the air supply inlet of the lift control valve. Connect to air supply, then squeeze the lift control valve for 3 seconds to evenly distribute lubricant.
- 6. Ensure that jack rolls freely. Raise and lower the unloaded ram throughout the lifting range before putting into service to ensure the jack operates smoothly. Replace worn or damaged parts and assemblies with ATD Tools, Inc. authorized replacement parts only.

#### LIFTING

**Note**: The jack is equipped with handle position lock. To adjust the handle, release lock device by pulling the handle position release lever up, lever is spring loaded and will lock into desired position. Ensure lever locking mechanism is fully engaged before lifting.

- 1. Connect adequate air source to the lift control valve.
- 2. Follow the vehicle manufacturer's recommended guidelines for lifting. Engage the emergency brake and chock each unlifted wheel in both directions to prevent inadvertent vehicle movement.
- Center jack saddle under lift point, then squeeze the lift control valve until saddle contacts the lift point. To lift, continue squeezing the lift control valve until load reaches desired height. Simply release your grip on the lift control valve to end lift event.
- 4. Transfer the load **immediately** to appropriately rated jack stands.