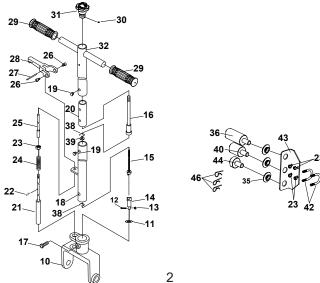

## ASSEMBLY

See illustration below for detail

- 1. Assemble Lower Handle (18) and Upper Handle (32) and secure with Bolt (19)
- 2. Pass the Lower Tie Rod (21) through the bracket on the Lower Handle (18)
- 3. Thread the Nut (23) onto the Lower Tie Rod (21) then screw the Lower Tie Rod (21) into the Upper Tie Rod (25)
- 4. Tighten the Nut (23) then put the R-Pin (22) through the hole in the Lower Tie Rod (21). Ensure that the R-Pin is above the bracket on the Lower Handle (18)
- 5. Slide the Handle Assembly into Handle Fork (10) ensure that you slide the Tie Rod assembly through the locking bracket guides. Use Bolt (17) to lock the Handle Assembly into the Handle Fork (10)
- 6. Using the U-Bolts (42) and Nuts (23), mount the Adapter Holder (43) around the Handle Assembly
- 7. Place Adapters (36, 40, 44) into the Adapter Holder (43)

## **REPLACEMENT PARTS**

Not all components of the jack are replacement items, but are illustrated as a convenient reference for position in the assembly sequence. When ordering parts, give model number, part number and description. Call your distributor for current pricing:

|         |            | BOLT                      | 10 |
|---------|------------|---------------------------|----|
|         |            | BOLT                      | 2  |
|         |            | RIGHT SIDE PLATE          | ~  |
|         | PRT7307-SK | FLAT WASHER               | 2  |
| 9       | PRT7307-05 | WHEEL                     | 2  |
|         |            | BOLT                      | 4  |
| 7       |            | HANDLE SEAT ASSEMBLY      | ٢  |
| 8       |            | BASE                      | ٢  |
| 6       |            | LEFT SIDE PLATE           | ٢  |
| 10      |            | HANDLE FORK               | ٢  |
| 11      |            | FLAT WASHER               | ٢  |
| 12 PRT7 | PRT7307-SK | SCREW                     | ١  |
| 13      | I          | LOCK NUT                  | 1  |
| 14      |            | JOINT                     | ٢  |
| 15      |            | LOWER CONNECTING ROD ASSY | ١  |
| 16      | I          | UPPER CONNECTING ROD ASSY | ٢  |
| 17      |            | BOLT                      | ٦  |
| 18      |            | LOWER HANDLE              | ٢  |
| 19 PRT7 | PRT7307-SK | SCREW                     | 2  |
| 20      | -          | HANDLE CONNECTOR          | 1  |
| 21      |            | SLOTTED ROD               | ٢  |
| 22      |            | R-PIN                     | ٢  |
| 23      |            | NUT                       | 5  |
| 24      | I          | SPRING                    | 1  |
| 25      | I          | UPPER TIE ROD             | 1  |
| 26      | I          | SCREW                     | 2  |
| 27      |            | PIN                       | ٢  |

| ITEM# | <b>ORDERING PART#</b> | PART DESCRIPTION | <b>α</b> ΤΥ |
|-------|-----------------------|------------------|-------------|
| A01   |                       | PUMP CORE SEAT   | -           |
| A02   | -                     | ROUND NUT        | 1           |
| A03   |                       | CYLINDER SEAT    | -           |
| A04   | PRT7307-SK            | NYLON RING       | 2           |
| A05   | PRT7307-SK            | U-RING           | -           |
| A06   | PRT7307-SK            | NYLON RING       | 1           |
| A07   | PRT7307-SK            | COPPER RING      | 1           |
| A08   | ı                     | ROUND NUT        | 1           |
| A09   |                       | SPRING           | 1           |
| A10   | -                     | CAP              | 1           |
| A11   |                       | AIR PUMP CORE    | 1           |
| A12   | 1                     | CAP              | 1           |

| 28          POSITIONING LEVER         1           29          HANDLE GRIP         2           30          SCREW         1           31         PRT7307-31         RELEASE VALVE KNOB         1           32         -         UPPER HANDLE         1           33         PRT7307-SK         NGSHER         2           34         PRT7307-SK         NGSHER         2           35         -         NGSHER         2           36         PC         RUBBER ADAPTOR COVER         3           37         PRT7307-37         AIR HANDLE         1           38         PRT7307-37         AIR HANDLE         1           39         PRT7307-37         AIR HANDLE         2           31         PRT7307-37         AIR HANDLE         1           31         AIR HANDLE         1         1           31         PRT7307-37         AIR HANDLE         1           32         ADAPTER ADAFTOR COVER         2         1           33         PRT7307-41         AIR HOSE         4         1           40         -         ADAPTER - 2.4"         1         1                                                                                                                                                                                                                                                                                                                                                                                                                                                                                                                                                                                                                                                                                                                                                                                                                                                                                                                                                                                                                                              | ITEM# | <b>ORDERING PART#</b> | PART DESCRIPTION           | <b>α</b> τγ |
|---------------------------------------------------------------------------------------------------------------------------------------------------------------------------------------------------------------------------------------------------------------------------------------------------------------------------------------------------------------------------------------------------------------------------------------------------------------------------------------------------------------------------------------------------------------------------------------------------------------------------------------------------------------------------------------------------------------------------------------------------------------------------------------------------------------------------------------------------------------------------------------------------------------------------------------------------------------------------------------------------------------------------------------------------------------------------------------------------------------------------------------------------------------------------------------------------------------------------------------------------------------------------------------------------------------------------------------------------------------------------------------------------------------------------------------------------------------------------------------------------------------------------------------------------------------------------------------------------------------------------------------------------------------------------------------------------------------------------------------------------------------------------------------------------------------------------------------------------------------------------------------------------------------------------------------------------------------------------------------------------------------------------------------------------------------------------------------------------------------|-------|-----------------------|----------------------------|-------------|
| ·       HANDLE GRIP         ·       ·         ·       SCREW         PRT7307-31       RELEASE VALVE KNOB         PRT7307-31       RELEASE VALVE KNOB         PRT7307-31       UPPER HANDLE         PRT7307-SK       NASHER         PRT7307-SK       NASHER         PRT7307-SK       NASHER         PRT7307-SK       NASHER         PRT7307-SK       NASHER         PRT7307-37       RIDBERADAPTOR COVER         PRT7307-37       ARAPER<-3.9"                                                                                                                                                                                                                                                                                                                                                                                                                                                                                                                                                                                                                                                                                                                                                                                                                                                                                                                                                                                                                                                                                                                                                                                                                                                                                                                                                                                                                                                                                                                                                                                                                                                                  | 28    |                       | POSITIONING LEVER          | 1           |
| ·       SCREW         PRT7307-31       RELEASE VALVE KNOB         PRT7307-31       RELEASE VALVE KNOB         PRT7307-31       UPPER HANDLE         PRT7307-SK       VMSHER         PRT7307-SK       WASHER         PRT7307-SK       NASHER         PRT7307-SK       NASHER         PRT7307-SK       NASHER         PRT7307-SK       NASHER         PRT7307-SK       ADAPTER - 3.9"         PRT7307-SK       AIR HOSE         PRT7307-SK       ANASHER         PRT7307-SK       ANASHER         PRT7307-41       COVER PLATE         PRT7307-41       PRT7307-41         PRT7307-42       PRT7307-42         PRT7307-43       PRT7307-43         PRT7307-43       PRUMP         PRT7307-43       PRUMP                                                                                                                                                                                                                                                                                                                                                                                                                                                                                                                                                                                                                                                                                                                                                                                                                                                                                                                                                                                                                                                           | 29    |                       | HANDLE GRIP                | 2           |
| PRT7307-31RELEASE VALVE KNOB-UPPER HANDLE-UPPER HANDLE-PUMP ASSYPRT7307-SKWASHERPRT7307-SKWASHERPRT7307-SKNASHERPRT7307-SKADAPTER - 3.9"PRT7307-SKAIR HOSEPRT7307-SKAIR HOSEPRT7307-SKADAPTER - 3.9"PRT7307-SKAIR HOSEPRT7307-41COVER PLATEPRT7307-41COVER PLATEPRT7307-41COVER PLATEPRT7307-41U-BOLTCOVER PLATEJEBOLTPRT7307-41COVER PLATEPRT7307-43JEBOLTPRT7307-44HANDLE ASSEMBLY COMPLETEPRT7307-48AIR PUMPPRT7307-48AIR PUMPPRT7307-48AIR PUMPPRT7307-48OLFILLER PLUGPRT7307-52UNIVERSAL JOINTPRT7307-55UNIVERSAL JOINTPRT7307-55SEAL KIT                                                                                                                                                                                                                                                                                                                                                                                                                                                                                                                                                                                                                                                                                                                                                                                                                                                                                                                                                                                                                                                                                                                                                                                                                                                                                                                                                                                                                                                                                                                                                                | 30    | -                     | SCREW                      | -           |
| Image: Constant of the consta | 31    | PRT7307-31            | RELEASE VALVE KNOB         | -           |
| ·     PUMP ASSY       PRT7307-SK     WASHER       PRT7307-SK     WASHER       ·     ADAPTER - 3.9"       PRT7307-37     AIDAPTER - 3.9"       PRT7307-37     AIR HOSE       PRT7307-SK     MASHER       PRT7307-SK     MASHER       PRT7307-SK     VASHER       PRT7307-SK     VASHER       PRT7307-SK     VASHER       PRT7307-SK     VASHER       PRT7307-41     COVER PLATE       PRT7307-41     U-BOLT       O     U-BOLT       PRT7307-41     U-BOLT       PRT7307-41     U-BOLT       PRT7307-42     ADAPTER - 2.4"       PRT7307-43     PRT7307-44       PRT7307-43     AIR PUMP       PRT7307-52     UNIVERSAL JOINT       PRT7307-52     UNIVERSAL JOINT       PRT7307-52     UNIVERSAL JOINT                                                                                                                                                                                                                                                                                                                                                                                                                                                                                                                                                                                                                                                                                                                                                                                                                                                                                                                                                                                                                                                                                                                                                                                                                    | 32    |                       | UPPER HANDLE               | ~           |
| PRT7307-SKWASHER-RUBBERADAPTOR COVERI-ADAPTER - 3.9"I-ADAPTER - 3.9"IPRT7307-37AIR HOSEIPRT7307-37AIR HOSEI-RETAINER RINGIPRT7307-41COVER PLATEIPRT7307-41COVER PLATEIPRT7307-41U-BOLTI-ADAPTER - 2.4"IPRT7307-41COVER PLATEI-ADAPTER - 2.4"IPRT7307-41U-BOLTIIIIIIIIPRT7307-41IIPRT7307-43IIPRT7307-43IIPRT7307-43IIPRT7307-43IIPRT7307-54IIPRT7307-55UNIVERSAL JOINTIPRT7307-55UNIVERSAL JOINTIPRT7307-55IIPRT7307-55IIPRT7307-55IIPRT7307-55IIPRT7307-55IIPRT7307-55IIPRT7307-55IIPRT7307-55IIPRT7307-55IIPRT7307-55IIPRT7307-55IIPRT7307-55IIPRT7307-55IIPRT7307-55IIPRT7307-55IIPRTIIII <td>33</td> <td></td> <td>PUMP ASSY</td> <td>-</td>                                                                                                                                                                                                                                                                                                                                                                                                                                                                                                                                                                                                                                                                                                                                                                                                                                                                                                                                                                                                                                                                                                                                                                                                                                                                                                                                                                                                                                                              | 33    |                       | PUMP ASSY                  | -           |
| ··RUBBER ADAPTOR COVERI··ADAPTER - 3.9"I·ADAPTER - 3.9"ADAPTER - 3.9"IPRT7307-37AIR HOSEAIR HOSEI··RETAINER RINGIPRT7307-41COVER PLATEIPT7307-41COVER PLATEI·U-BOLTU-BOLTI·U-BOLTCOVER PLATEI·DAPTER - 2.4"IPRT7307-41COVER PLATEI·U-BOLTI·DAPTOR HOLDERI·DAPTER8"I·ADAPTER8"I·LOCK NUTI·PRT7307-47HANDLE ASSEMBLY COMPLETEPRT7307-48AIR PUMPIPRT7307-49HYDRAULIC UNIT W/AIR MOTORIPRT7307-52UNIVERSAL JOINTIPRT7307-52UNIVERSAL JOINTIPRT7307-55SEAL KITI                                                                                                                                                                                                                                                                                                                                                                                                                                                                                                                                                                                                                                                                                                                                                                                                                                                                                                                                                                                                                                                                                                                                                                                                                                                                                                                                                                                                                                                                                                                                                                                                                                                    | 34    | PRT7307-SK            | WASHER                     | 2           |
| -ADAPTER - 3.9"ADAPTER - 3.9"PRT7307-37AIR HOSE-PRT7307-SKRETAINER RING-PRT7307-SKWASHER-PRT7307-SKWASHER-PRT7307-41COVER PLATE-PRT7307-41COVER PLATE-PRT7307-41COVER PLATE-PRT7307-41U-BOLT-PRT7307-41U-BOLT-PRT7307-42ADAPTER - 3"-PRT7307-43ADAPTER - 3"-PRT7307-44HANDLE ASSEMBLY COMPLETE-PRT7307-48AIR PUMP-PRT7307-49HYDRAULIC UNIT W/AIR MOTOR-PRT7307-52UNIVERSAL JOINT-PRT7307-52UNIVERSAL JOINT-PRT7307-55UNIVERSAL JOINT-PRT7307-55UNIVERSAL JOINT-PRT7307-55UNIVERSAL JOINT-                                                                                                                                                                                                                                                                                                                                                                                                                                                                                                                                                                                                                                                                                                                                                                                                                                                                                                                                                                                                                                                                                                                                                                                                                                                                                                                                                                                                                                                                                                                                                                                                                     | 35    |                       | RUBBER ADAPTOR COVER       | e           |
| PRT7307-37AIR HOSE-RETAINER RINGPRT7307-SKWASHERPRT7307-SKWASHERPRT7307-41U-BOLTPRT7307-41COVER PLATEU-BOLTU-BOLT-U-BOLT-U-BOLT-U-BOLT-U-BOLT-D-BOLT-D-BOLT-D-BOLT-D-BOLT-D-BOLT-D-BOLT-D-BOLT-D-BOLT-D-BOLT-D-BOLT-D-BOLT-D-BOLT-D-BOLT-D-BOLT-D-BOLT-D-BOLT-D-BOLT-D-BOLT-D-BOLT-D-BOLT-D-BOLT-D-BOLT-D-BOLT-D-BOLT-D-BOLT-D-BOLT-D-BOLT-D-BOLT-D-BOLT-D-BOLT-D-BOLT-D-BOLT-D-BOLT-D-BOLT-B-BT7307-47-D-BOLT-PRT7307-52D-BOLTD-BOLTPRT7307-52D-BOLTPRT7307-52D-BOLTPRT7307-52D-BOLTPRT7307-52D-BOLTPRT7307-52D-BOLTPRT7307-52D-BOLTPRT7307-52D-BOLT <td>36</td> <td></td> <td>ADAPTER - 3.9"</td> <td>~</td>                                                                                                                                                                                                                                                                                                                                                                                                                                                                                                                                                                                                                                                                                                                                                                                                                                                                                                                                                                                                                                                                                                                                                                                                                                                                                                                                                                                                                                                                                                | 36    |                       | ADAPTER - 3.9"             | ~           |
| -         RETAINER RING            PRT7307-SK         WASHER            PRT7307-SK         WASHER            PRT7307-SK         WASHER            PRT7307-41         COVER PLATE            PRT7307-41         COVER PLATE            PRT7307-41         U-BOLT         U-BOLT            ADAPTOR HOLDER              PRT7307-47         ADAPTER - 8"             PRT7307-47         ADAPTER - 8"             PRT7307-47         HANDLE ASSEMBLY COMPLETE             PRT7307-48         AIR PUMP              PRT7307-49         HYDRAULIC UNIT W/AIR MOTOR             PRT7307-52         O-RING              PRT7307-52         UNIVERSAL JOINT              PRT7307-52         UNIVERSAL JOINT              PRT7307-52         UNIVERSAL JOINT                                                                                                                                                                                                                                                                                                                                                                                                                                                                                                                                                                                                                                                                                                                                                                                                                                                                                                                                                                                                                                                                                                                                                                                                                                                                                                                                                            | 37    | PRT7307-37            | AIR HOSE                   | 1           |
| PRT7307-SK         WASHER           -         ADAPTER - 2.4"           -         ADAPTER - 2.4"           PRT7307-41         COVER PLATE           -         U-BOLT           -         U-BOLT           -         U-BOLT           -         U-BOLT           -         U-BOLT           -         ADAPTER - 8"           -         LOCK NUT           -         R-PIN           PRT7307-47         HANDLE ASSEMBLY COMPLETE           PRT7307-48         AIR PUMP           PRT7307-48         AIR PUMP           PRT7307-48         AIR PUMP           PRT7307-48         OLFILLER PLUG           PRT7307-52         UNIVERSAL JOINT           PRT7307-5K         OLFILLER PLUG           PRT7307-5K         SEAL KIT                                                                                                                                                                                                                                                                                                                                                                                                                                                                                                                                                                                                                                                                                                                                                                                                                                                                                                                                                                                                                                                                                                                                                                                                                                                  | 38    | -                     | RETAINER RING              | 2           |
| ·         ADAPTER - 2.4"         ADAPTER - 2.4"           PRT7307-41         COVER PLATE            PRT7307-41         U-BOLT         U-BOLT           ·         U-BOLT         U-BOLT           ·         U-BOLT         U-BOLT           ·         U-BOLT         U-BOLT           ·         ADAPTER - 8"            ·         ADAPTER - 8"            ·         ADAPTER - 0."            PRT7307-47         HANDLE ASSEMBLY COMPLETE            PRT7307-48         HANDLE ASSEMBLY COMPLETE            PRT7307-48         AIR PUMP            PRT7307-48         AIR PUMP            PRT7307-49         HYDRAULIC UNIT W/AIR MOTOR            PRT7307-52         UNIVERSAL JOINT            PRT7307-5K         OL FILLER PLUG                                                                                                                                                                                                                                                                                                                                                                                                                                                                                                                                                                                                                                                                                                                                                                                                                                                                                                                                                                                                                                                                                                                                             | 39    | PRT7307-SK            | WASHER                     | -           |
| PRT7307-41COVER PLATE-U-BOLT-U-BOLT-U-BOLT-ADAPTOR HOLDER-ADAPTER8"-ADAPTER8"-LOCK NUT-LOCK NUT-R-PINPRT7307-47HANDLE ASSEMBLY COMPLETEPRT7307-48AIR PUMPPRT7307-48AIR PUMPPRT7307-49HYDRAULIC UNIT W/AIR MOTORPRT7307-52OLFILLER PLUGPRT7307-52UNIVERSAL JOINTPRT7307-55UNIVERSAL JOINTPRT7307-55UNIVERSAL JOINT                                                                                                                                                                                                                                                                                                                                                                                                                                                                                                                                                                                                                                                                                                                                                                                                                                                                                                                                                                                                                                                                                                                                                                                                                                                                                                                                                                                                                                                                                                                                                                                                                                                                                                                                                                                             | 40    |                       | ADAPTER - 2.4"             | -           |
| -     U-BOLT     U-BOLT       -     -     U-BOLT       -     -     ADAPTOR HOLDER       -     -     ADAPTER8"       -     -     ADAPTER8"       -     -     LOCK NUT       -     -     R-PIN       PRT7307-47     HANDLE ASSEMBLY COMPLETE       PRT7307-48     AIR PUMP       PRT7307-54     O-RING       PRT7307-52     UNIVERSAL JOINT       PRT7307-5K     OLFILLER PLUG       PRT7307-5K     OLFILLER PLUG       PRT7307-5K     OLFILLER PLUG       PRT7307-5K     SEAL KIT                                                                                                                                                                                                                                                                                                                                                                                                                                                                                                                                                                                                                                                                                                                                                                                                                                                                                                                                                                                                                                                                                                                                                                                                                                                                                                                                                                                                                                                            | 41    | PRT7307-41            | COVER PLATE                | 1           |
| -ADAPTOR HOLDERADAPTER8"ADAPTER8"LOCK NUTN-LOCK NUTPRT7307-47R-PINPRT7307-48AIR PUMPPRT7307-49HYDRAULIC UNIT W/AIR MOTORPRT7307-54O-RINGPRT7307-55UNIVERSAL JOINTPRT7307-55UNIVERSAL JOINTPRT7307-5KSEAL KIT                                                                                                                                                                                                                                                                                                                                                                                                                                                                                                                                                                                                                                                                                                                                                                                                                                                                                                                                                                                                                                                                                                                                                                                                                                                                                                                                                                                                                                                                                                                                                                                                                                                                                                                                                                                                                                                                                                  | 42    | -                     | N-BOLT                     | 2           |
| -         ADAPTER8"         ADAPTER8"           -         -         LOCK NUT         -         -         -         -         -         -         -         -         -         -         -         -         -         -         -         -         -         -         -         -         -         -         -         -         -         -         -         -         -         -         -         -         -         -         -         -         -         -         -         -         -         -         -         -         -         -         -         -         -         -         -         -         -         -         -         -         -         -         -         -         -         -         -         -         -         -         -         -         -         -         -         -         -         -         -         -         -         -         -         -         -         -         -         -         -         -         -         -         -         -         -         -         -         -         -         -         -         -         <                                                                                                                                                                                                                                                                                                                                                                                                                                                                                                                                                                                                                                                                                                                                                                                                                                                                                                                                                                                                    | 43    |                       | ADAPTOR HOLDER             | -           |
| -     LOCK NUT     -     LOCK NUT       -     R-PIN     R-PIN       PRT7307-47     HANDLE ASSEMBLY COMPLETE     N       PRT7307-48     AIR PUMP       PRT7307-49     HYDRAULIC UNIT W/AIR MOTOR       PRT7307-5K     O-RING       PRT7307-5K     OIL FILLER PLUG       PRT7307-5K     UNIVERSAL JOINT       PRT7307-5K     SEAL KIT                                                                                                                                                                                                                                                                                                                                                                                                                                                                                                                                                                                                                                                                                                                                                                                                                                                                                                                                                                                                                                                                                                                                                                                                                                                                                                                                                                                                                                                                                                                                                                                                                                                                                                                                                                           | 44    |                       | ADAPTER8"                  | -           |
| -     R-PIN       PRT7307-47     HANDLE ASSEMBLY COMPLETE       PRT7307-48     HANDLE ASSEMBLY COMPLETE       PRT7307-49     HYDRAULIC UNIT W/AIR MOTOR       PRT7307-49     HYDRAULIC UNIT W/AIR MOTOR       PRT7307-5X     OIL FILLER PLUG       PRT7307-5Z     UNIVERSAL JOINT       PRT7307-5K     SEAL KIT                                                                                                                                                                                                                                                                                                                                                                                                                                                                                                                                                                                                                                                                                                                                                                                                                                                                                                                                                                                                                                                                                                                                                                                                                                                                                                                                                                                                                                                                                                                                                                                                                                                                                                                                                                                               | 45    | -                     | LOCK NUT                   | 2           |
| PRT7307-47     HANDLE ASSEMBLY COMPLETE       PRT7307-48     AIR PUMP       PRT7307-49     HYDRAULIC UNIT W/AIR MOTOR       PRT7307-SK     O-RING       PRT7307-SK     OIL FILLER PLUG       PRT7307-SK     OIL FILLER PLUG       PRT7307-SK     UNIVERSAL JOINT       PRT7307-SK     SEAL KIT                                                                                                                                                                                                                                                                                                                                                                                                                                                                                                                                                                                                                                                                                                                                                                                                                                                                                                                                                                                                                                                                                                                                                                                                                                                                                                                                                                                                                                                                                                                                                                                                                                                                                                                                                                                                                | 46    |                       | R-PIN                      | с           |
| PRT7307-48     AIR PUMP       PRT7307-49     HYDRAULIC UNIT WAIR MOTOR       PRT7307-SK     O-RING       PRT7307-SK     OIL FILLER PLUG       PRT7307-52     UNIVERSAL JOINT       PRT7307-SK     SEAL KIT                                                                                                                                                                                                                                                                                                                                                                                                                                                                                                                                                                                                                                                                                                                                                                                                                                                                                                                                                                                                                                                                                                                                                                                                                                                                                                                                                                                                                                                                                                                                                                                                                                                                                                                                                                                                                                                                                                    | 47    | PRT7307-47            | HANDLE ASSEMBLY COMPLETE   | -           |
| PRT7307-49         HYDRAULIC UNIT W/AIR MOTOR           PRT7307-SK         O-RING           PRT7307-SK         OIL FILLER PLUG           PRT7307-52         UNIVERSAL JOINT           PRT7307-SK         SEAL KIT                                                                                                                                                                                                                                                                                                                                                                                                                                                                                                                                                                                                                                                                                                                                                                                                                                                                                                                                                                                                                                                                                                                                                                                                                                                                                                                                                                                                                                                                                                                                                                                                                                                                                                                                                                                                                                                                                             | 48    | PRT7307-48            | AIR PUMP                   | -           |
| PRT7307-SK         O-RING           PRT7307-SK         OIL FILLER PLUG           PRT7307-52         UNIVERSAL JOINT           PRT7307-SK         SEAL KIT                                                                                                                                                                                                                                                                                                                                                                                                                                                                                                                                                                                                                                                                                                                                                                                                                                                                                                                                                                                                                                                                                                                                                                                                                                                                                                                                                                                                                                                                                                                                                                                                                                                                                                                                                                                                                                                                                                                                                     | 49    | PRT7307-49            | HYDRAULIC UNIT W/AIR MOTOR | 1           |
| PRT7307-SK         OIL FILLER PLUG           PRT7307-52         UNIVERSAL JOINT           PRT7307-SK         SEAL KIT                                                                                                                                                                                                                                                                                                                                                                                                                                                                                                                                                                                                                                                                                                                                                                                                                                                                                                                                                                                                                                                                                                                                                                                                                                                                                                                                                                                                                                                                                                                                                                                                                                                                                                                                                                                                                                                                                                                                                                                         | 50    | PRT7307-SK            | O-RING                     | -           |
| PRT7307-52         UNIVERSAL JOINT           PRT7307-SK         SEAL KIT                                                                                                                                                                                                                                                                                                                                                                                                                                                                                                                                                                                                                                                                                                                                                                                                                                                                                                                                                                                                                                                                                                                                                                                                                                                                                                                                                                                                                                                                                                                                                                                                                                                                                                                                                                                                                                                                                                                                                                                                                                      | 51    | PRT7307-SK            | OIL FILLER PLUG            | 1           |
| PRT7307-SK SEAL KIT                                                                                                                                                                                                                                                                                                                                                                                                                                                                                                                                                                                                                                                                                                                                                                                                                                                                                                                                                                                                                                                                                                                                                                                                                                                                                                                                                                                                                                                                                                                                                                                                                                                                                                                                                                                                                                                                                                                                                                                                                                                                                           | 52    | PRT7307-52            | UNIVERSAL JOINT            | 1           |
|                                                                                                                                                                                                                                                                                                                                                                                                                                                                                                                                                                                                                                                                                                                                                                                                                                                                                                                                                                                                                                                                                                                                                                                                                                                                                                                                                                                                                                                                                                                                                                                                                                                                                                                                                                                                                                                                                                                                                                                                                                                                                                               | 53    | PRT7307-SK            | SEAL KIT                   | +           |

| ITEM# | ITEM# ORDERING PART# | PART DESCRIPTION | QTY |
|-------|----------------------|------------------|-----|
| A13   | -                    | O-RING           | 2   |
| A14   | PRT7307-SK           | PISTON           | ٢   |
| A15   |                      | SPRING           | ~   |
| A16   |                      | PISTON           | ~   |
| A17   | PRT7307-SK           | O-RING           | ٢   |
| A18   | -                    | PISTON CAP       | ١   |
| A19   | PRT7307-SK           | SEAL RING        | ٦   |
| A20   |                      | CYLINDER         | ٢   |
| A21   | -                    | CYLINDER CAP     | ٢   |
| A22   | -                    | SCREW            | 3   |
| A23   | PRT7307-SK           | O-RING           | 1   |
|       |                      |                  |     |

| 23                                                                                 |  |
|------------------------------------------------------------------------------------|--|
| 19, A                                                                              |  |
| 17, A                                                                              |  |
| , A14, A17,                                                                        |  |
| 17, A <sup>-</sup>                                                                 |  |
| 6, AC                                                                              |  |
| 5, A0                                                                              |  |
| 4, A0                                                                              |  |
| 3, A0 <sup>2</sup>                                                                 |  |
| 1, 53                                                                              |  |
| 50, 5                                                                              |  |
| , 39,                                                                              |  |
| 9, 34                                                                              |  |
| 12, 1                                                                              |  |
| NS 4,                                                                              |  |
| ITAIN                                                                              |  |
| CO                                                                                 |  |
| AL KIT                                                                             |  |
| - SEA                                                                              |  |
| 7-SK                                                                               |  |
| PRT7307-SK - SEAL KIT CONTAINS 4,12, 19, 34, 39, 50, 51, 53, A04, A05, A06, A07, / |  |
| *                                                                                  |  |