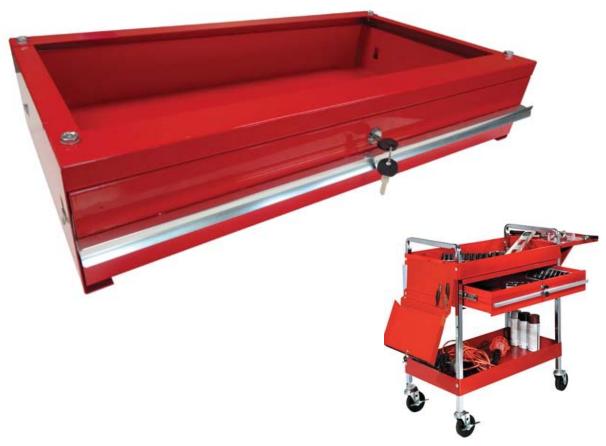

## ATD-7021 LOCKING DRAWER FOR ATD-7020 OWNER'S MANUAL

Shown assembled with ATD-7020 Service Cart, ATD-7022 Folding Shelf and ATD-7138 Screwdriver holder (not included)

## Features:

- Can mount on most carts with inner dimensions of 28" wide x 14" deep or more
- Overall: 28" W x 15-1/2" D x 5-1/2" H
- Shown with the ATD-7020 2-Shelf Heavy-Duty Cart with optional add-ons (ATD-7022 folding shelf and ATD-7138 locking screwdriver holder)
- · Cart, add-on accessories and tools in photo not included