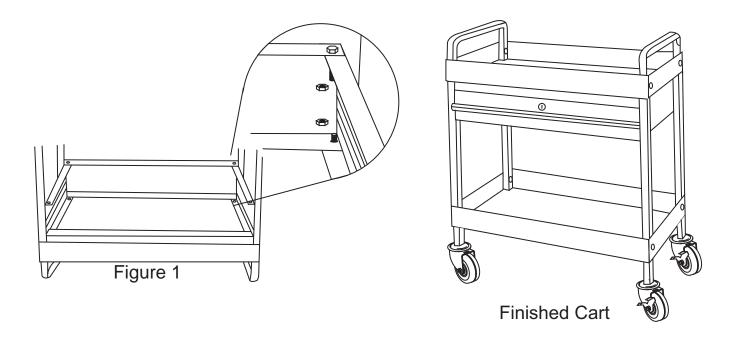

## ATD-7021 LOCKING DRAWER ASSEMBLY INSTRUCTIONS:

- 1. Turn the cart on its handles as shown in figure 1. There are 4 pre-punched holes on the ATD-7020 cart already, tap out the pre-punched tabs to install the ATD-7021 drawer.
- 2. Remove the sliding drawer from the drawer frame and remove the nuts and bolts in each corner to access the holes in the frame rail. Line up the holes in the bottom of the cart tray with the holes in the frame rail of the drawer.
- 3. Insert bolts from the topside of the cart shelf, and secure with nuts underneath.
- 4. Turn the cart back onto its casters and attach the handle to the from of the drawer with the screws provided.
- 5. Insert the drawer into the drawer frame.