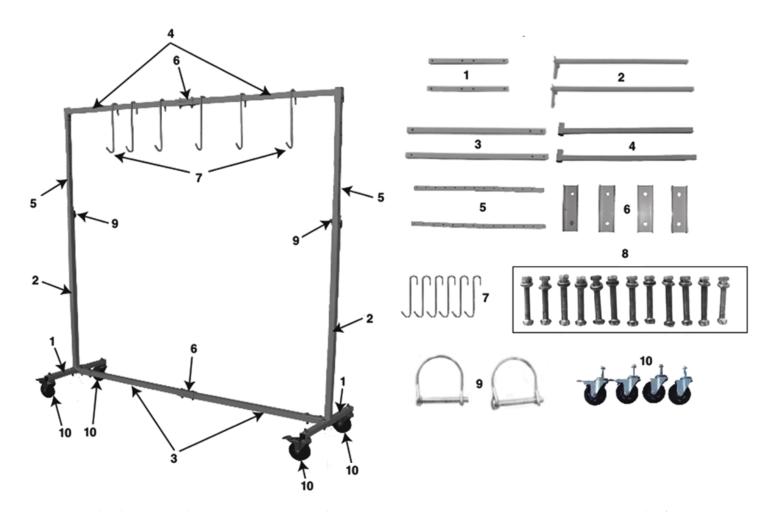

## **REPLACEMENT PARTS**

Not all components of the cart are replacement items, but are illustrated as a reference. When ordering parts, give model number, part number and description. Call your distributor for current pricing:

| ITEM# | ORDERING PART# | PART DESCRIPTION           | QTY |
|-------|----------------|----------------------------|-----|
| 1     | PRT6575-01     | FRAME AXLE                 | 2   |
| 2     | PRT6575-02     | MAIN FRAME                 | 2   |
| 3     | PRT6575-03     | BOTTOM FRAME               | 2   |
| 4     | PRT6575-04     | TOP FRAME                  | 2   |
| 5     | PRT6575-05     | ADJUSTING FRAME            | 2   |
| 6     | PRT6575-06     | 2-HOLE FRAME BRACKET CLAMP | 4   |
| 7     | PRT6575-07     | HANGING HOOKS              | 6   |
| 8     | PRT6575-08     | BOLT (M8x50)               | 14  |
| 9     | PRT6575-09     | ADJUSTING PIN              | 2   |
| 10    | PRT6575-10     | CASTER SET                 | 1   |