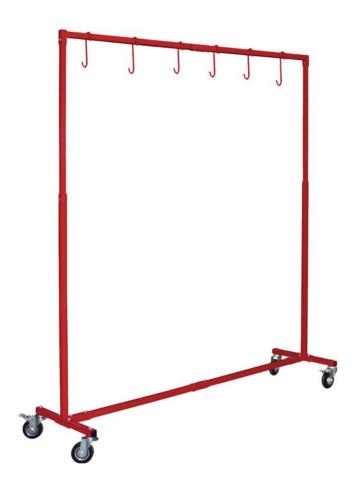

### Features:

- Ideal for painting fenders, doors, tailgates, and hoods
- Durable powder-coated steel tubing
- Frame is adjustable from 50" min. to 80" max. height
- (6) hooks hold parts for painting or drying
- (4) 4" polyurethane swivel casters, (2) locking

# **Specifications:**

- Total Capacity: 330 lbs.
- Overall Width: 70" x 19.5"
- Height adjusts from 50"-80"