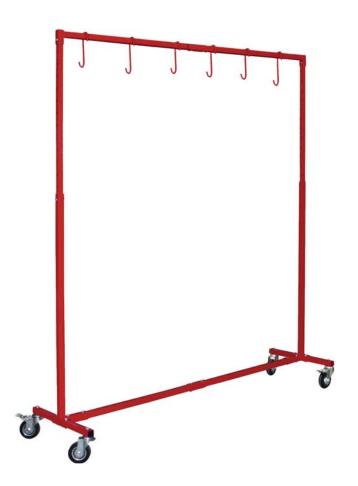

### Features:

- Ideal for painting fenders, doors, tailgates, and hoods
- Durable powder-coated steel tubing
- Frame is adjustable from 50" min. to 80" max. height
- (6) hooks hold parts for painting or drying
- (4) 4" polyurethane swivel casters, (2) locking

# **Specifications:**

- Total Capacity: 220 lbs.
- Overall Width: 70" x 19.5"
- Height adjusts from 50"-80"