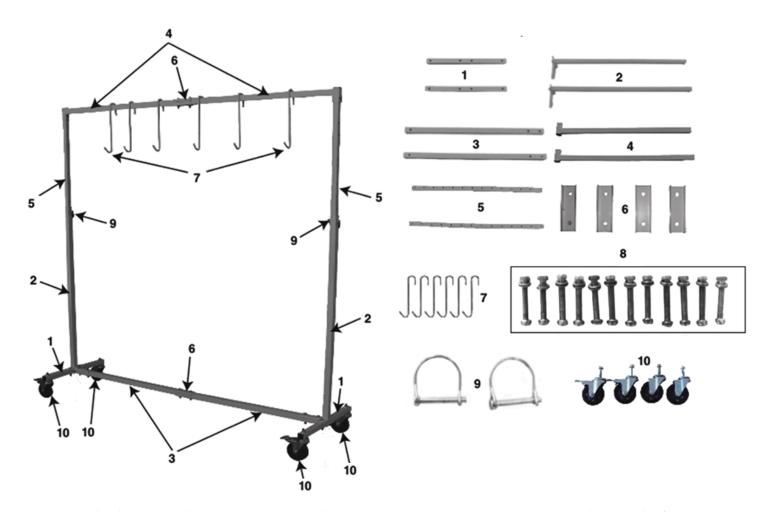

### REPLACEMENT PARTS

Not all components of the cart are replacement items, but are illustrated as a reference. When ordering parts, give model number, part number and description. Call your distributor for current pricing:

| ITEM# | ORDERING PART# PART DESCRIPTION |                            | QTY |
|-------|---------------------------------|----------------------------|-----|
| 1     | PRT6575-01                      | FRAME AXLE                 | 2   |
| 2     | PRT6575-02                      | MAIN FRAME                 | 2   |
| 3     | PRT6575-03                      | BOTTOM FRAME               | 2   |
| 4     | PRT6575-04                      | TOP FRAME                  | 2   |
| 5     | PRT6575-05                      | ADJUSTING FRAME            | 2   |
| 6     | PRT6575-06                      | 2-HOLE FRAME BRACKET CLAMP | 4   |
| 7     | PRT6575-07                      | HANGING HOOKS              | 6   |
| 8     | PRT6575-08                      | BOLT (M8x50)               | 14  |
| 9     | PRT6575-09                      | ADJUSTING PIN              | 2   |
| 10    | PRT6575-10                      | CASTER SET                 | 1   |