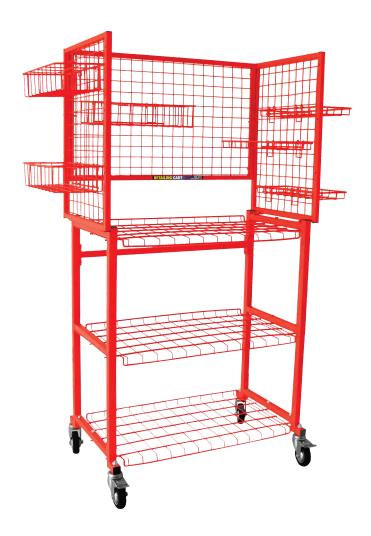

#### Features:

- Provides mobile storage for all detailing materials
- · Allows movement of supplies to work area for increased productivity
- (4) 4" polyurethane casters (2 locking)

### Specifications:

- (3) Hooks
- (3) Small baskets
- (3) Large baskets
- Dimensions: 66.5" x 36.4" x 19.6"