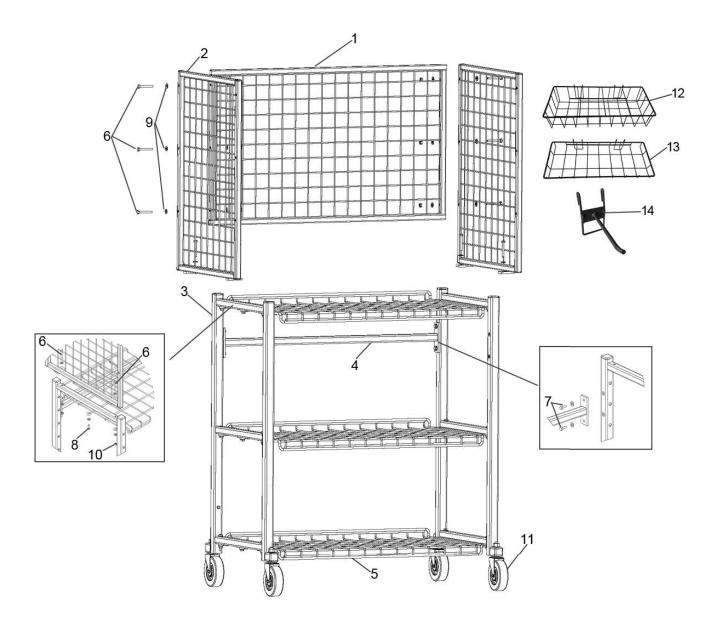

## **ASSEMBLY INSTRUCTIONS**

\*See parts list on next page for detail

- 1) Attach the cross tube #4. Using 4 bolts (#7) and 4 washers (#9). Bolt the cross tube (#4) between the 2 side frames (#3).
- 2. Assemble the 3 mesh shelves (#5) from bottom to top, using 14 bolts (#8), 28 washers (#9) and 14 nuts (#10). Bolt the 3 mesh shelves (#5) to the 2 side frames (#3).
  NOTE: Only install the middle bolt on the top mesh shelf into the middle bolt hole at this time. Do not tighten fully at this time to allow for any adjustments once the 3 mesh shelves (#5) are fully assembled.
- 3. Bolt 4 casters (#11) to each bottom corner of the cart at this time. Fully tighten them to ensure stability while you complete the assembly.
- 4. Using 4 bolts (#6), 8 washers (#9) and 4 nuts (#10), bolt the 2 upper mesh side frames (#2) to the top of the lower shelf assembly completed in step 3. Do not tighten fully at this time to allow for any adjustments.
- 5. Using 6 bolts (#6), 12 washers (#9) and 6 nuts (#10), bolt the upper back mesh frame (#1) to the 2 upper mesh side frames (#2).
- 6. Adjust framework to be straight and tighten all bolts and nuts at this time.
- 7. Hang the mesh baskets (#12 and #13) and hooks (#14) on the completed cart to suit your needs.

# **REPLACEMENT PARTS**

Not all components of this rack are replacement items, but are illustrated as a convenient reference for location and position in the assembly sequence. When ordering parts, please give the model number and parts description. Call your distributor for current pricing.

| ITEM# | ORDERING PART# | PART DESCRIPTION      | QTY |
|-------|----------------|-----------------------|-----|
| 1     | PRT6574-01     | UPPER BACK MESH FRAME | 1   |
| 2     | PRT6574-02     | UPPER SIDE MESH FRAME | 2   |
| 3     | PRT6574-03     | SIDE FRAME            | 2   |
| 4     | PRT6574-04     | CROSS TUBE            | 1   |
| 5     | PRT6574-05     | MESH SHELF            | 3   |
| 6     | PRT6574-HK     | BOLT (M6 x 50)        | 10  |
| 7     | PRT6574-HK     | BOLT (M6 x 20)        | 4   |

| ITEM# | ORDERING PART# | PART DESCRIPTION  | QTY |
|-------|----------------|-------------------|-----|
| 8     | PRT6574-HK     | BOLT (M6 x 40)    | 14  |
| 9     | PRT6574-HK     | WASHER (M6)       | 52  |
| 10    | PRT6574-HK     | NUT (M6)          | 24  |
| 11    | PRT6574-11     | CASTER SET        | 4   |
| 12    | PRT6574-12     | BIG MESH BASKET   | 3   |
| 13    | PRT6574-13     | SMALL MESH BASKET | 3   |
| 14    | PRT6574-14     | HOOK              | 4   |

PRT6574-HK - Hardware kit includes #6, #7, #8, #9 & #10

PURCHASED FROM: