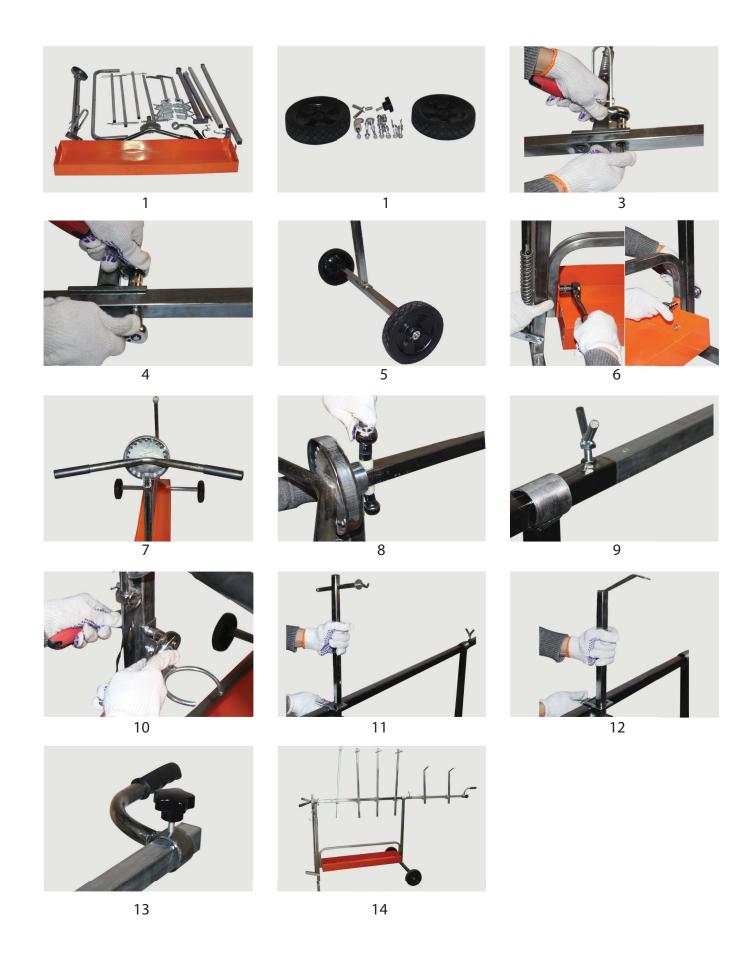

# **Assembly Instructions:**

Please refer to the diagrams on the following pages for these steps:

- 1. Check to be sure all of the parts and hardware are present.
- 2. If you are missing parts or hardware, please contact your point of sale immediately.
- 3. Bolt Front Brace (#11) onto Front Stabilizer (#28)
- 4. Bolt Rear Brace (#4) to Axle (#6)
- 5. Slide Wheels (#7) onto Axle ends (#6) and secure with Flat Washers and Cotter Pins (#23 & #24)
- 6. Bolt Tool Tray (#5) and Handle (#29) between Front and Rear Braces (#11 and #4)
- 7. Slide Adjustable Gear Handle (#10) into the Front Brace (#11)
- 8. Slide Stand Pole (#1) onto Adjustable Gear Handle (#10) and secure with Bolt, Ring Washer, Plastic Bushing and Washer (#17, #26, #18 & #22)
- 9. Slide Stand Extension Pole (#2) into Stand Pole (#1)
- 10. Bolt Spray Gun Holder (#25) to the inside of front Brace (#11)
- 11. Install Arm by sliding Buckle (#14) over Stand Pole (#1) and screwing the Knob (#15) onto the Buckle (#14) Tightening the Knob (#15) will create tension to hold the Arm(s) (#8 & #9) securely to the Stand Pole (#1) and will be used to adjust the Arms as well.
- 12. Repeat for all Arms and Prop Arms.
- 13. Slide Handle (#16) onto Stand Extension Pole (#2) and tighten with Hand Screw provided
- 14. Setup complete