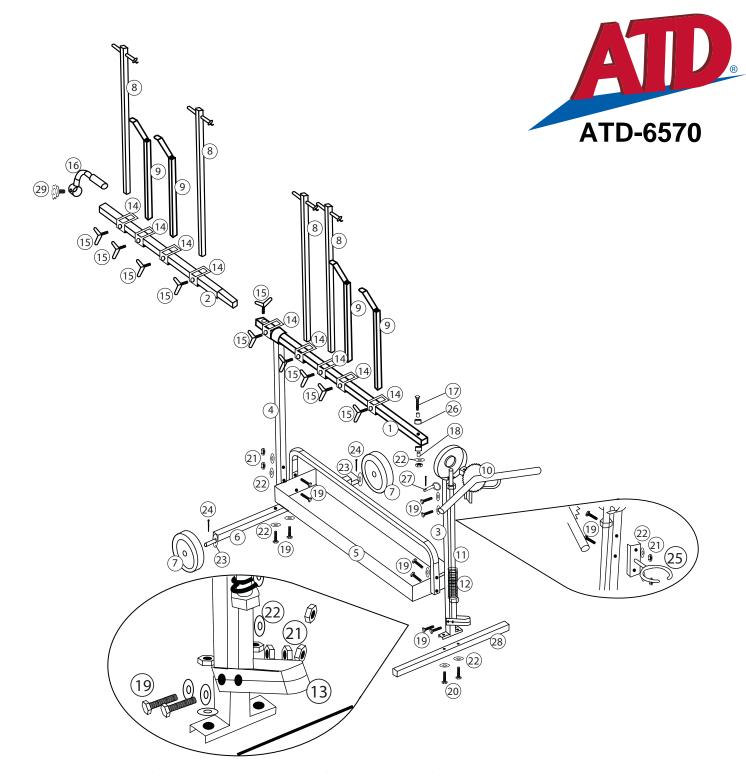

# **Assembly Instructions:**

Please refer to the diagrams on the following pages for these steps:

- 1. Check to be sure all of the parts and hardware are present.
- 2. If you are missing parts or hardware, please contact your point of sale immediately.
- 3. Bolt Front Brace (#11) onto Front Stabilizer (#28)
- 4. Bolt Rear Brace (#4) to Axle (#6)
- 5. Slide Wheels (#7) onto Axle ends (#6) and secure with Flat Washers and Cotter Pins (#23 & #24)
- 6. Bolt Tool Tray (#5) and Handle (#29) between Front and Rear Braces (#11 and #4)
- 7. Slide Adjustable Gear Handle (#10) into the Front Brace (#11)
- 8. Slide Stand Pole (#1) onto Adjustable Gear Handle (#10) and secure with Bolt, Ring Washer, Plastic Bushing and Washer (#17, #26, #18 & #22)
- 9. Slide Stand Extension Pole (#2) into Stand Pole (#1)
- 10. Bolt Spray Gun Holder (#25) to the inside of front Brace (#11)
- 11. Install Arm by sliding Buckle (#14) over Stand Pole (#1) and screwing the Knob (#15) onto the Buckle (#14) Tightening the Knob (#15) will create tension to hold the Arm(s) (#8 & #9) securely to the Stand Pole (#1) and will be used to adjust the Arms as well.
- 12. Repeat for all Arms and Prop Arms.
- 13. Slide Handle (#16) onto Stand Extension Pole (#2) and tighten with Hand Screw provided
- 14. Setup complete

| ITEM# | ORDERING PART# | PART DESCRIPTION       | QTY |
|-------|----------------|------------------------|-----|
| 1     | PRT6570-01     | STAND POLE             | 1   |
| 2     | PRT6570-02     | STAND EXTENSION POLE   | 1   |
| 3     | PRT6570-03     | FRONT BRACE            | 1   |
| 4     | PRT6570-04     | REAR BRACE             | 1   |
| 5     | PRT6570-05     | TOOL TRAY              | 1   |
| 6     | PRT6570-06     | AXLE                   | 1   |
| 7     | PRT6570-07     | WHEEL                  | 2   |
| 8     | PRT6570-08     | ARM                    | 4   |
| 9     | PRT6570-09     | PROP ARM               | 2   |
| 10    | PRT6570-10     | ADJUSTABLE GEAR HANDLE | 1   |
| 11    | PRT6570-11     | FRONT BAR              | 1   |
| 12    | PRT6570-12     | FRONT SPRING           | 1   |
| 13    | PRT6570-13     | PEDAL                  | 1   |
| 14    | PRT6570-14     | BUCKLE                 | 6   |
| 15    | PRT6570-15     | KNOB                   | 9   |

| IIEM# | ORDERING PART# | PART DESCRIPTION | QTY |
|-------|----------------|------------------|-----|
| 16    | PRT6570-16     | HANDLE           | 1   |
| 17    | PRT6570-HK     | BOLT, M8 x 75    | 1   |
| 18    | PRT6570-HK     | PLASTIC BUSHING  | 2   |
| 19    | PRT6570-HK     | BOLT, M8 x 45    | 10  |
| 20    | PRT6570-HK     | BOLT, M8 x 40    | 2   |
| 21    | PRT6570-HK     | NUT, M8          | 13  |
| 22    | PRT6570-HK     | WASHER, 8mm      | 14  |
| 23    | PRT6570-HK     | WASHER, 16mm     | 2   |
| 24    | PRT6570-HK     | COTTER PIN       | 2   |
| 25    | PRT6570-25     | SPRAY GUN HOLDER | 1   |
| 26    | PRT6570-HK     | RING WASHER      | 2   |
| 27    | PRT6570-27     | FRONT BAR PIN    | 1   |
| 28    | PRT6570-28     | FRONT STABILIZER | 1   |
| 29    | PRT6570-29     | PLASTIC KNOB     | 1   |