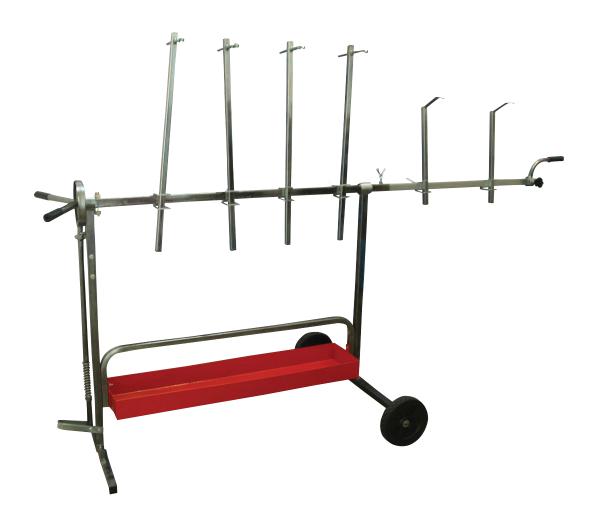

# Rotating Paint Panel Stand Owner's Manual

### **FEATURES:**

- Universal stand handles fenders, doors, hoods and bumpers
- (8) Adjustable bars hold panels securely
- Portable for fast movement from prep to spray booth
- Round handle allows 350° rotation in 16° increments
- 200 lbs. capacity