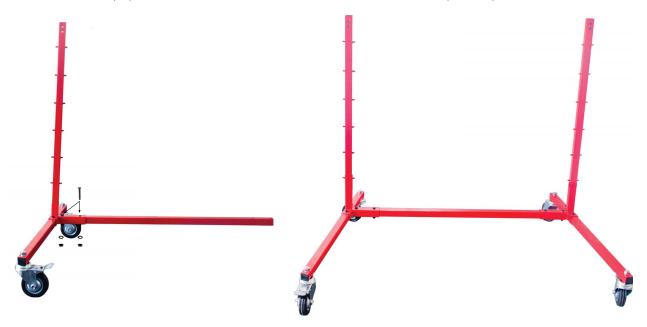

2) Fasten casters (#13) into the wheel support bar (#8), placing the casters with locks on the long end of the wheel support bar. Repeat for both sides

3) Slide the lower cross tube (#7) into the assembled sections as shown below. Secure with (M8 x 50) bolts, washers and lock nuts.

4) Attach the upper cross tube (#1) to the top of the assembly and secure with (M8 x 50) bolts, washers and lock nuts.

5) Attached the mesh shelves (#6) to the lower side of the support arm with holes (#5) and secure with bolts (M8x40), and lock nuts.

6) Slide assembled mesh shelf assemblies over upright pins at your desired height.

7) Hang hooks (#14) from shelves or cross tubes