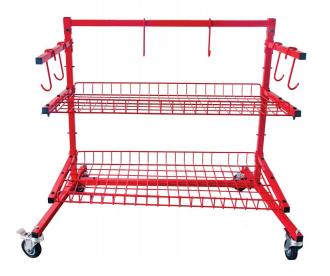

# ATD-6568 2-Shelf Parts Cart Owner's Manual

#### Features:

- (2) adjustable shelves and support arms provide mobile parts storage
- (6) S-hooks
- (4) 4" polyurethane casters (2 locking)

6) Slide assembled mesh shelf assemblies over upright pins at your desired height.

7) Hang hooks (#14) from shelves or cross tubes