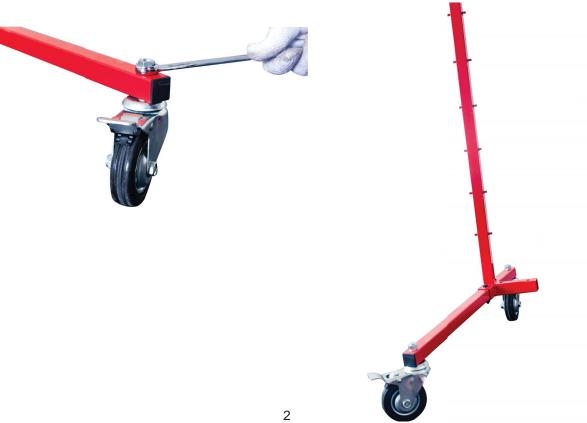

2) Fasten casters (#13) into the wheel support bar (#8), placing the casters with locks on the long end of the wheel support bar. Repeat for both sides

3) Slide the lower cross tube (#7) into the assembled sections as shown below. Secure with (M8 x 50) bolts, washers and lock nuts.