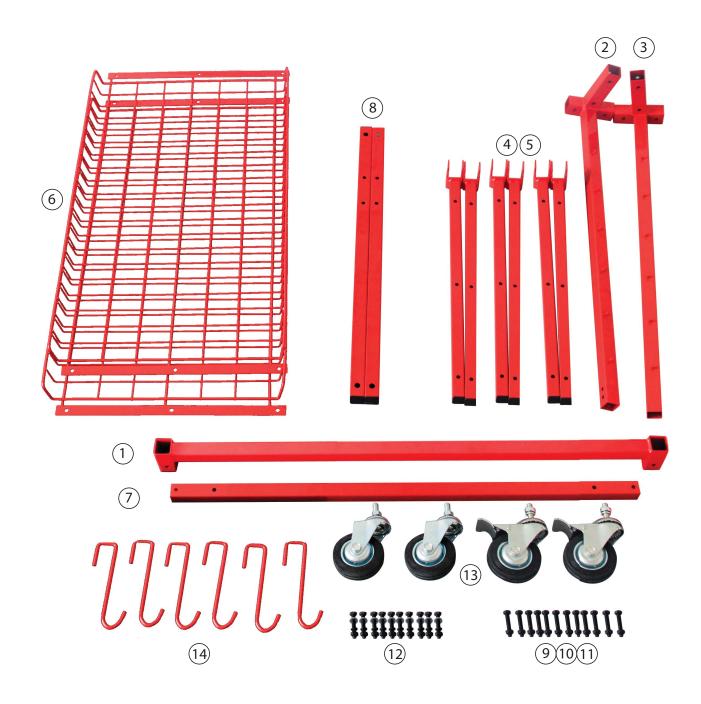

## **ASSEMBLY INSTRUCTIONS**

Refer to parts drawing on page 5 for component descriptions

1) Slide wheel support bar (#8) through vertical bar (L) (#2) and secure with, (M8 x 50) bolt, washer and lock nut. Repeat for right side, using vertical bar (R) (#3).

2) Fasten casters (#13) into the wheel support bar (#8), placing the casters with locks on the long end of the wheel support bar. Repeat for both sides

3) Slide the lower cross tube (#7) into the assembled sections as shown below. Secure with (M8 x 50) bolts, washers and lock nuts.

4) Attach the upper cross tube (#1) to the top of the assembly and secure with (M8 x 50) bolts, washers and lock nuts.

5) Attached the mesh shelves (#6) to the lower side of the support arm with holes (#5) and secure with bolts (M8x40), and lock nuts.

6) Slide assembled mesh shelf assemblies over upright pins at your desired height.

7) Hang hooks (#14) from shelves or cross tubes

## **REPLACEMENT PARTS**

Not all components of the parts cart are replacement items, but are illustrated as a convenient reference for position in the assembly sequence. When ordering parts, give model number, part number and description. Call your distributor for current pricing:

| ITEM# | ORDERING PART# | PART DESCRIPTION       | QTY |
|-------|----------------|------------------------|-----|
| 1     | PRT6568-01     | UPPER CROSS TUBE       | 1   |
| 2     | PRT6568-02     | VERTICAL BAR (L)       | 1   |
| 3     | PRT6568-03     | VERTICAL BAR (R)       | 1   |
| 4     | PRT6568-04     | SUPPORT ARM            | 2   |
| 5     | PRT6568-05     | SUPPORT ARM WITH HOLES | 4   |
| 6     | PRT6568-06     | MESH SHELF             | 2   |
| 7     | PRT6568-07     | LOWER CROSS TUBE       | 1   |

| ITEM# | ORDERING PART# | PART DESCRIPTION  | QTY |
|-------|----------------|-------------------|-----|
| 8     | PRT6568-08     | WHEEL SUPPORT BAR | 2   |
| 9     | PRT6568-HK     | BOLT (M8x40)      | 12  |
| 10    | PRT6568-HK     | WASHER (M8)       | 40  |
| 11    | PRT6568-HK     | LOCK NUT (M8)     | 20  |
| 12    | PRT6568-HK     | BOLT (M8x50)      | 8   |
| 13    | PRT6568-13     | CASTER (SET OF 4) | 1   |
| 14    | PRT6568-14     | HOOK              | 6   |