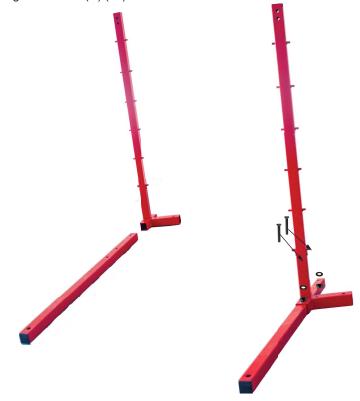

## **ASSEMBLY INSTRUCTIONS**

Refer to parts drawing on page 5 for component descriptions

1) Slide wheel support bar (#8) through vertical bar (L) (#2) and secure with, (M8 x 50) bolt, washer and lock nut. Repeat for right side, using vertical bar (R) (#3).

2) Fasten casters (#13) into the wheel support bar (#8), placing the casters with locks on the long end of the wheel support bar. Repeat for both sides

3) Slide the lower cross tube (#7) into the assembled sections as shown below. Secure with (M8 x 50) bolts, washers and lock nuts.

4) Attach the upper cross tube (#1) to the top of the assembly and secure with (M8 x 50) bolts, washers and lock nuts.

5) Attached the mesh shelves (#6) to the lower side of the support arm with holes (#5) and secure with bolts (M8x40), and lock nuts.