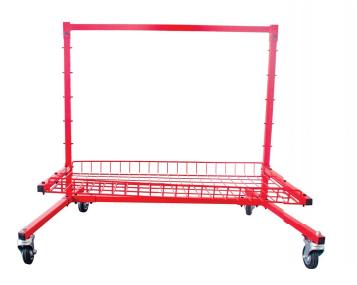

# ATD-6568 2-Shelf Parts Cart Owner's Manual

### Specifications:

- Dimensions: 47.25" x 41.7" x 30.7"
- Weight capacity per shelf: 99 lbs.