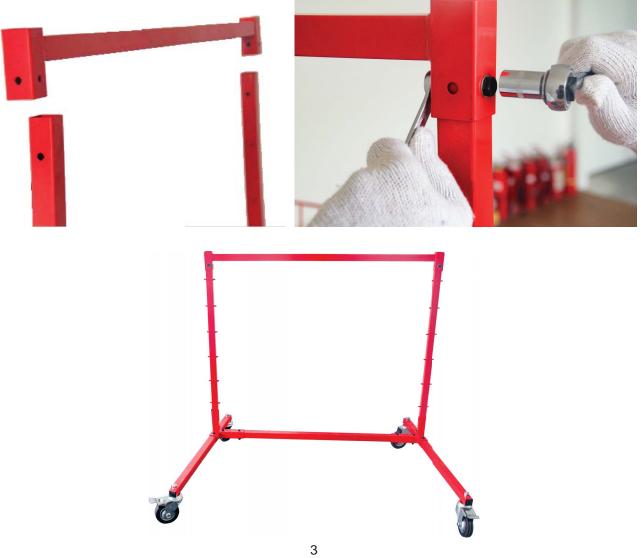

## **ASSEMBLY INSTRUCTIONS**

Refer to parts drawing on page 5 for component descriptions

1) Slide wheel support bar (#8) through vertical bar (L) (#2) and secure with, (M8 x 50) bolt, washer and lock nut. Repeat for right side, using vertical bar (R) (#3).

2) Fasten casters (#13) into the wheel support bar (#8), placing the casters with locks on the long end of the wheel support bar. Repeat for both sides

3) Slide the lower cross tube (#7) into the assembled sections as shown below. Secure with (M8 x 50) bolts, washers and lock nuts.

4) Attach the upper cross tube (#1) to the top of the assembly and secure with (M8 x 50) bolts, washers and lock nuts.

5) Attached the mesh shelves (#6) to the lower side of the support arm with holes (#5) and secure with bolts (M8x40), and lock nuts.

6) Slide assembled mesh shelf assemblies over upright pins at your desired height.

7) Hang hooks (#14) from shelves or cross tubes