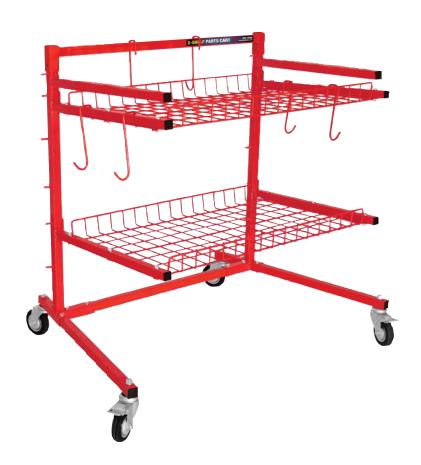

# ATD-6568 2-Shelf Parts Cart Owner's Manual

#### Features:

- (2) adjustable shelves and support arms provide mobile parts storage
- (6) S-hooks
- (4) 4" polyurethane casters (2 locking)

### Specifications:

- Dimensions: 47.25" x 41.7" x 30.7"
- Weight capacity per shelf: 99 lbs.