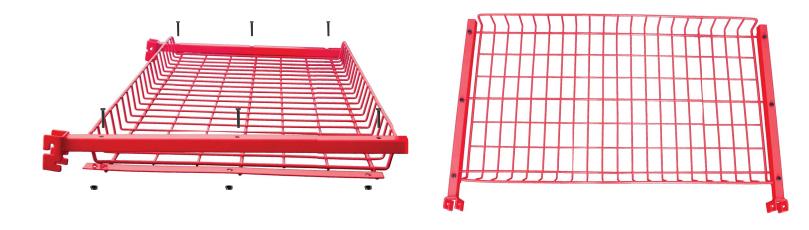

4) Attach the upper cross tube (#1) to the top of the assembly and secure with (M8 x 50) bolts, washers and lock nuts.

5) Attached the mesh shelves (#6) to the lower side of the support arm with holes (#5) and secure with bolts (M8x40), and lock nuts.

6) Slide assembled mesh shelf assemblies over upright pins at your desired height.

7) Hang hooks (#14) from shelves or cross tubes