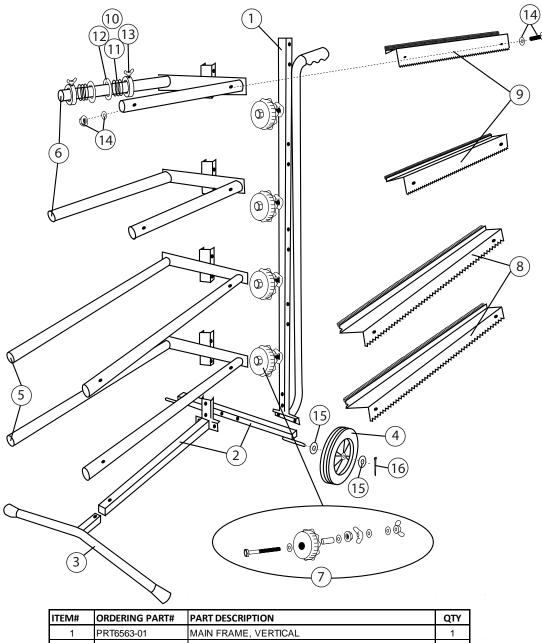

# **REPLACEMENT PARTS**

Not all components of this masking machine are replacement items, but are illustrated as a convenient reference for position in the assembly sequence. When ordering parts, give model number, part number and description. Call your distributor for current pricing:

| ITEM# | ORDERING PART# | PART DESCRIPTION               | QTY |
|-------|----------------|--------------------------------|-----|
| 1     | PRT6563-01     | MAIN FRAME, VERTICAL           | 1   |
| 2     | PRT6563-02     | MAIN FRAME, HORIZONTAL (2 PCS) | 1   |
| 3     | PRT6563-03     | LEG SUPPORT                    | 1   |
| 4     | PRT6563-04     | WHEELS                         | 2   |
| 5     | PRT6563-05     | 22" SUPPORT ASSEMBLY           | 2   |
| 6     | PRT6563-06     | 16" SUPPORT ASSEMBLY           | 2   |
| 7     | PRT6561-08     | TAPE REELS                     | 4   |
| 8     | PRT6563-08     | 22" CUTTING BLADE AND SPRINGS  | 2   |
| 9     | PRT6563-09     | 16" CUTTING BLADES AND SPRINGS | 2   |
| 10    | PRT6563-HK     | PAPER ROLLER ASSEMBLY          | 4   |
| 11    | PRT6563-HK     | SPRINGS                        | 8   |
| 12    | PRT6563-HK     | PAPER ROLLER WASHERS           | 8   |
| 13    | PRT6563-HK     | PLASTIC COLLARS                | 8   |
| 14    | PRT6563-HK     | 6 x 30mm SCREW ASSEMBLIES      | 21  |
| 15    | PRT6563-HK     | AXLE WASHERS                   | 2   |
| 16    | PRT6563-HK     | COTTER PINS                    | 2   |

### **TOOLS NEEDED:**

- Ratchet
- 10mm Socket
- 13mm Socket
- 10mm Wrench
- Locking Pliers
- 1) Assemble main frame, horizontal (2) to main frame, vertical (1) as shown in the parts diagram.
- 2) Attach leg support (3) to the completed main frame assembly. Tighten all bolts for the frame assembly at this time.
- 3) Slide the the wheels (4) onto axles with a washer (15) behind and a washer (15) in front and fasten with cotter pin (16).
- 4) Assemble the 22" support assemblies (5) and the 16" support assemblies (6) to the frame assembly.
- 5) Assemble the long springs to the cutting blades (5, 6) by hooking them over each tab on the backside of the cutting blade (See figure 1)
- 6) Assemble paper bars by first sliding an adjusting collar (13) then a paper holding spring (11), then a paper holding washer (12), onto the paper bars (5, 6), then one more set in reverse order, (12, 11 then 13) There are two sets of each per roll of paper (See figure 2)
- 7) Attach the tape reels (7) to the frame with long bolts, wing nuts, washers, bushings and nuts (19) (See figure 3).
- 8) Square up the machine and ensure that all nuts and bolts are tight. Your ATD-6563 Tree Style Masking Machine is now ready to use.