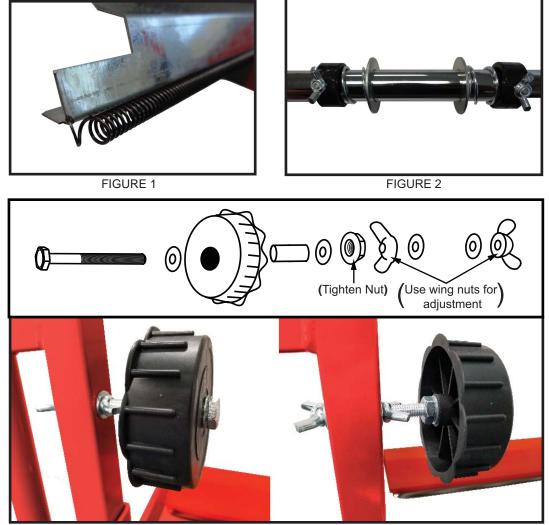

### **TOOLS NEEDED:**

- Ratchet
- 10mm Socket
- 13mm Socket
- 10mm Wrench
- Locking Pliers
- 1) Assemble main frame, horizontal (2) to main frame, vertical (1) as shown in the parts diagram.
- 2) Attach leg support (3) to the completed main frame assembly. Tighten all bolts for the frame assembly at this time.
- 3) Slide the the wheels (4) onto axles with a washer (15) behind and a washer (15) in front and fasten with cotter pin (16).
- 4) Assemble the 22" support assemblies (5) and the 16" support assemblies (6) to the frame assembly.
- 5) Assemble the long springs to the cutting blades (5, 6) by hooking them over each tab on the backside of the cutting blade (See figure 1)
- 6) Assemble paper bars by first sliding an adjusting collar (13) then a paper holding spring (11), then a paper holding washer (12), onto the paper bars (5, 6), then one more set in reverse order, (12, 11 then 13) There are two sets of each per roll of paper (See figure 2)
- 7) Attach the tape reels (7) to the frame with long bolts, wing nuts, washers, bushings and nuts (19) (See figure 3).
- 8) Square up the machine and ensure that all nuts and bolts are tight. Your ATD-6563 Tree Style Masking Machine is now ready to use.

FIGURE 3

PURCHASED FROM: \_\_\_\_\_