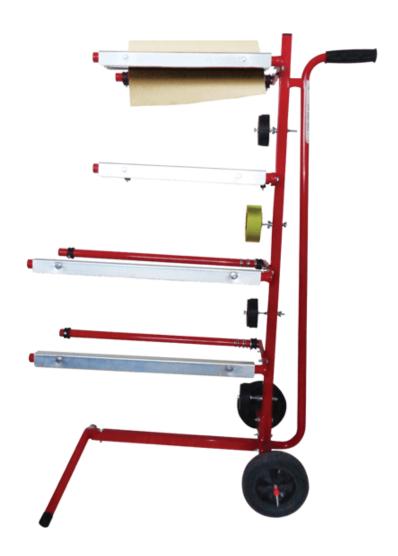

# ATD-6563 Tree Style Masking Machine Owner's Manual

### Features:

- · Heavy-duty steel construction
- Holds (4) rolls of tape
- Holds (4) rolls of masking paper: (2) 12" rolls and (2) 18" rolls
- Never needs adjusting, always keeps tape and paper aligned
- 6" tires for easy maneuvering
- Shipping Weight: 28 lbs.