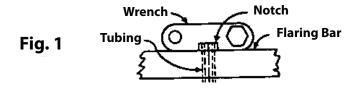

### Instructions:

- 1. Carefully make a square cut on the tubing end to be flared, deburr the inside of the tubing and then chamfer the outside of the tubing.
- 2. Insert tubing in correct hole of the flaring bar. Place the adapter wrench on the surface of the flaring bar with the notch in the wrench over the tubing end. Position the tubing so the end of the tubing is flush with the top of the notch. (See figure 1)
- 3. Tighten wing nuts securely, starting with the wing nut closest to the tubing. Select the adapter that fits the tubing, screw the adapter into the forcing screw, and tighten the adapter with the wrench. (See figure 2)
- 4. Place the yolk assembly over the flaring bar. Line up the center of the adapter with the center of the tubing. Tighten the forcing screw until the adapter rests on the flaring bar. (See figure 3)
- 5. Loosen the forcing screw and remove the yolk assembly. The bubble flare is complete.