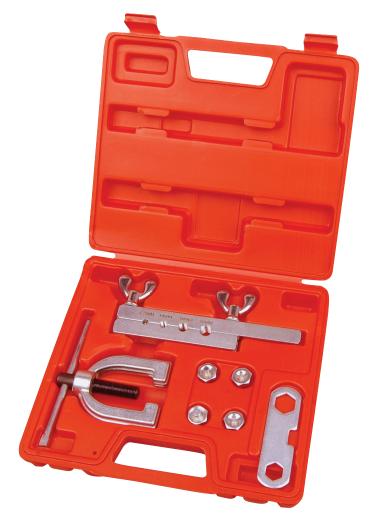

#### **Contents:**

- Flaring bar
- · Forged steel yoke
- Gauge/Wrench
- Flaring adapters for 4.75mm (3/16"), 6mm, 8mm & 10mm tubing