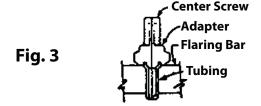

### Instructions:

- 1. Carefully make a square cut on the tubing end to be flared, deburr the inside of the tubing and then chamfer the outside of the tubing.
- 2. Insert tubing in correct hole of the flaring bar. Place the adapter wrench on the surface of the flaring bar with the notch in the wrench over the tubing end. Position the tubing so the end of the tubing is flush with the top of the notch. (See figure 1)
- 3. Tighten wing nuts securely, starting with the wing nut closest to the tubing. Select the adapter that fits the tubing, screw the adapter into the forcing screw, and tighten the adapter with the wrench. (See figure 2)
- 4. Place the yolk assembly over the flaring bar. Line up the center of the adapter with the center of the tubing. Tighten the forcing screw until the adapter rests on the flaring bar. (See figure 3)
- 5. Loosen the forcing screw and remove the yolk assembly. The bubble flare is complete.