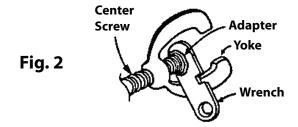

### Instructions:

- 1. Carefully make a square cut on the tubing end to be flared, deburr the inside of the tubing and then chamfer the outside of the tubing.
- 2. Insert tubing in correct hole of the flaring bar. Place the adapter wrench on the surface of the flaring bar with the notch in the wrench over the tubing end. Position the tubing so the end of the tubing is flush with the top of the notch. (See figure 1)
- 3. Tighten wing nuts securely, starting with the wing nut closest to the tubing. Select the adapter that fits the tubing, screw the adapter into the forcing screw, and tighten the adapter with the wrench. (See figure 2)
- 4. Place the yolk assembly over the flaring bar. Line up the center of the adapter with the center of the tubing. Tighten the forcing screw until the adapter rests on the flaring bar. (See figure 3)
- 5. Loosen the forcing screw and remove the yolk assembly. The bubble flare is complete.