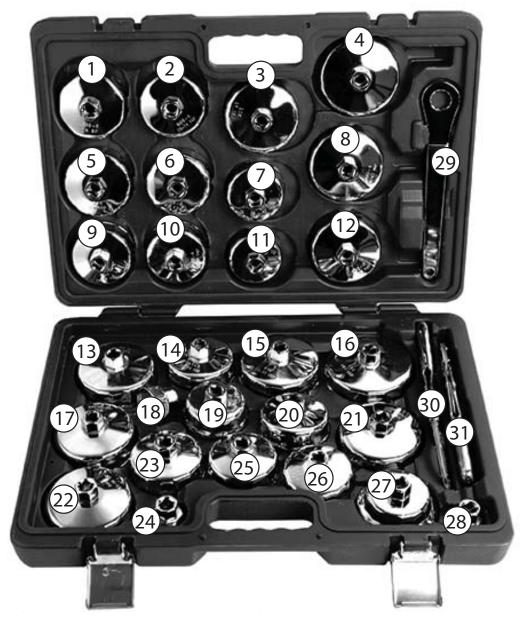

| ITEM# | ORDERING PART# | PART DESCRIPTION   |
|-------|----------------|--------------------|
| 1     | PRT5231-01     | 74MM X 8 FLUTE     |
| 2     | PRT5231-02     | 77MM X 12 FLUTE    |
| 3     | PRT5231-03     | 86MM X 18 FLUTE    |
| 4     | PRT5231-04     | 89MM X 12 FLUTE    |
| 5     | PRT5231-05     | 80MM X 12 FLUTE    |
| 6     | PRT5231-06     | 74-75MM X 14 FLUTE |
| 7     | PRT5231-07     | 66-67MM X 14 FLUTE |
| 8     | PRT5231-08     | 86-87MM X 16 FLUTE |
| 9     | PRT5231-09     | 73-74MM X 14 FLUTE |
| 10    | PRT5231-10     | 72-73MM X 14 FLUTE |
| 11    | PRT5231-11     | 64-65MM X 14 FLUTE |
| 12    | PRT5231-12     | 83-84MM X 14 FLUTE |
| 13    | PRT5231-13     | 92-93MM X 15 FLUTE |
| 14    | PRT5231-14     | 79-80MM X 15 FLUTE |
| 15    | PRT5231-15     | 93-94MM X 15 FLUTE |
| 16    | PRT5231-16     | 101MM X 15 FLUTE   |

| ITEM# | ORDERING PART# | PART DESCRIPTION                     |
|-------|----------------|--------------------------------------|
| 17    | PRT5231-17     | 88-89MM X 15 FLUTE                   |
| 18    | PRT5231-18     | 36MM,6POINT                          |
| 19    | PRT5231-19     | 64-65MM X 14 FLUTE                   |
| 20    | PRT5231-20     | 75-76MM X 15 FLUTE                   |
| 21    | PRT5231-21     | 91-92MM X 15 FLUTE                   |
| 22    | PRT5231-22     | 90-91MM X 15 FLUTE                   |
| 23    | PRT5231-23     | 78-79MM X 15 FLUTE                   |
| 24    | PRT5231-24     | 32MM,6POINT                          |
| 25    | PRT5231-25     | 73-74MM X 15 FLUTE                   |
| 26    | PRT5231-26     | 73MM X 15 FLUTE                      |
| 27    | PRT5231-27     | 64-65MM X 14 FLUTE                   |
| 28    | PRT5231-28     | 27MM,6POINT                          |
| 29    | PRT5231-29     | DRIVE WRENCH                         |
| 30    | PRT5231-30     | ADJUSTABLE OIL FILTER WRENCH:75-95MM |
| 31    | PRT5231-31     | ADJUSTABLE OIL FILTER WRENCH:55-75MM |