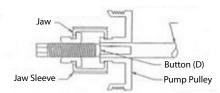

## A. General Use Instructions For Removal

- 1. Coat jackscrew (C) with lubricant and thread into puller body (A)
  2. Push button (D) into hole in jackscrew (C)
  3. Assemble jaws (B) over puller body (A) and pulley flange
  4. Hand tighten jackscrew (C) and slide jaw sleve into position over jaws
  5. Hold puller body (A) with 1" wrench. Turn jackscrew (C) with 1/2" wrench until pulley is removed

## B. GM 3.1 & Quad 4 Instructions For Removal

- 1. Coat jackscrew (C) with lubricant and thread into puller body (A)
  2. Push appropriate puller pin (G) or (J) into hole in jackscrew (C)
  3. Assemble jaws (B) over puller body (A) and pulley flange
  4. Hand tighten jackscrew (C) and slide jaw sleve into position over jaws
  5. Hold puller body (A) with 1"wrench. Turn jackscrew (C) with 1/2" wrench until pulley is removed