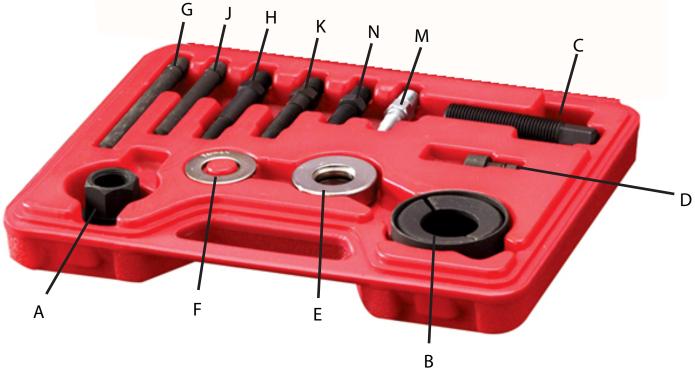

## A. General Use Instructions For Removal

- 1. Coat jackscrew (C) with lubricant and thread into puller body (A)
  2. Push button (D) into hole in jackscrew (C)
  3. Assemble jaws (B) over puller body (A) and pulley flange
  4. Hand tighten jackscrew (C) and slide jaw sleve into position over jaws
  5. Hold puller body (A) with 1" wrench. Turn jackscrew (C) with 1/2" wrench until pulley is removed

## B. GM 3.1 & Quad 4 Instructions For Removal

- 1. Coat jackscrew (C) with lubricant and thread into puller body (A)
  2. Push appropriate puller pin (G) or (J) into hole in jackscrew (C)
  3. Assemble jaws (B) over puller body (A) and pulley flange
  4. Hand tighten jackscrew (C) and slide jaw sleve into position over jaws
  5. Hold puller body (A) with 1"wrench. Turn jackscrew (C) with 1/2" wrench until pulley is removed

## C. Pulley Installation (All Models)

- C. PUIIEY INSTAILATION (All Models)

  1. Coat jackscrew (C) with lubricant and thread into puller body (A)

  2. Insert small end of appropriate screw installer into jackscrew (C) and tighten

  3. Place bearing (E) over jackscrew (C) next to puller body (A) followed by
  thrust washer (F). This sequence will help protect the bearing

  4. Insert pilot end of appropriate screw installer through pulley and thread
  into pump shaft until screw installer bottoms

  5. Hold jackscrew (C) with 172" werench and turn puller body (A) with a 1"
  wrench until pulley is in position

| ITEM# | ORDERING PART# | PART DESCRIPTION                             |
|-------|----------------|----------------------------------------------|
| Α     | PRT3052-A      | PULLER BODY                                  |
| В     | PRT3052-B      | JAW & SLEEVE ASSY (3 PCS)                    |
| С     | PRT3052-C      | JACK SCREW                                   |
| D     | PRT3052-D      | BUTTON                                       |
| Ε     | PRT3052-E      | BEARING                                      |
| F     | PRT3052-F      | THRUST WASHER                                |
| G     | PRT3052-G      | PULLER PIN FOR QUAD 4                        |
| Н     | PRT3052-H      | SCREW INSTALLER FOR QUAD 4                   |
| J     | PRT3052-J      | PULLER PIN FOR GM 3.1                        |
| K     | PRT3052-K      | SCREW INSTALLER FOR GM 3.1                   |
| М     | PRT3052-M      | SCREW INSTALLER FOR FORD 4.6 MODULAR M8x1.25 |
| N     | PRT3052-N      | SCREW INSTALLER FOR ALL OTHERS               |