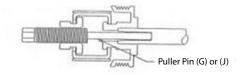

## B. GM 3.1 & Quad 4 Instructions For Removal

- 1. Coat jackscrew (C) with lubricant and thread into puller body (A)
  2. Push appropriate puller pin (G) or (J) into hole in jackscrew (C)
  3. Assemble jaws (B) over puller body (A) and pulley flange
  4. Hand tighten jackscrew (C) and slide jaw sleve into position over jaws
  5. Hold puller body (A) with 1"wrench. Turn jackscrew (C) with 1/2" wrench until pulley is removed