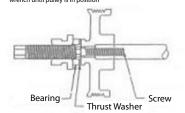

  3. Place bearing (E) over jackscrew (C) next to puller body (A) followed by
  thrust washer (F). This sequence will help protect the bearing

  4. Insert pilot end of appropriate screw installer through pulley and thread
  into pump shaft until screw installer bottoms