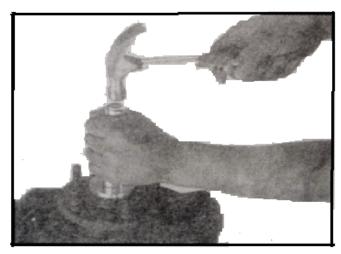

## ATD-8622 BEARING RACE & SEAL DRIVER SET Instruction Manual

The ATD-8622 makes it easier to insert wheel bearing race and seals without damage to race and axle housing. This master set includes nine disc sizes to fit most standard wheel bearings. Turn discs over to drive seals.