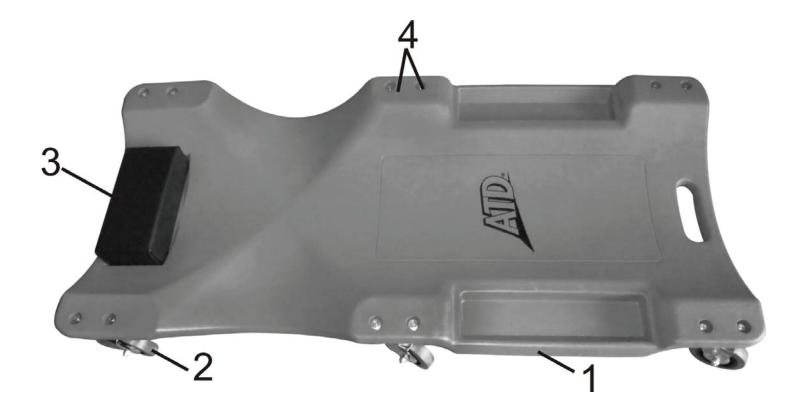

| ITEM# | ORDERING PART# | PART DESCRIPTION                                             |
|-------|----------------|--------------------------------------------------------------|
| 1     | PRT81051-01    | MAIN CREEPER BODY                                            |
| 2     | ATD-81036      | CASTER                                                       |
| 3     | PRT81050-03    | HEADREST                                                     |
| 4     | IPRT81050-H    | HARDWARE PACKAGE (includes 12 bolts, 12 sleeves and 12 nuts) |