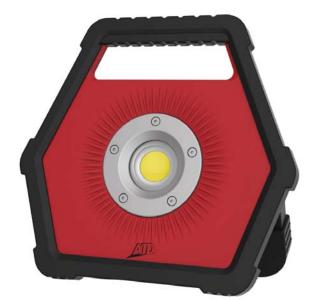

# 1300 Lumen Battery Powered COB LED Flood Light Owner's Manual

# **Features**

- Two settings for varied brightness and run times
- Ultra thin design with 180° rotating integrated stand
- IP54 rated for dust and moisture resistance
- Light will operate with (3) batteries

### **Specifications**

- 6xAA batteries (Included)
- Low Setting Brightness: 650 lumens
- High Setting Brightness: 1300 lumens
- Low Setting Run time: 7 hours
- High Setting Run Time: 3.5 hours