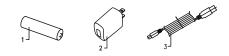

| ITEM# | ORDERING PART# | PART DESCRIPTION |
|-------|----------------|------------------|
| 1     | PRT80333-01    | BATTERY          |
| 2     | PRT80304-22    | AC ADAPTER       |
| 3     | PRT80304-27    | USB CORD         |