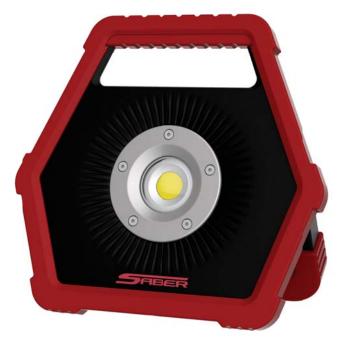

# ATD-80333 1300 Lumen Rechargeable Li-ion COB LED Flood Light Owner's Manual

# **Features**

- Two settings for varied brightness and run times
- Ultra-thin design with 180° rotating integrated stand
- IP54 rated for dust and water resistance
- Built-in power bank charges smartphones and tablets via USB

# **Specifications**

- 3.7V 4000mAh Li-ion battery
- 5V, 1A adapter with USB cable
- Low Setting Brightness: 650 lumens
- High Setting Brightness: 1300 lumens
- Low Setting Run Time: 5 hours
- High Setting Run Time: 2.5 hours