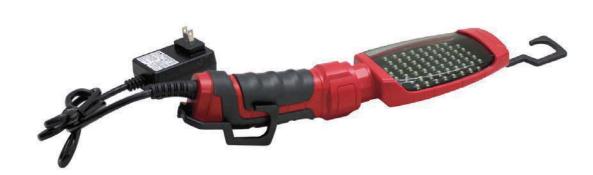

## ATD-80163

64 - SMD LED Corded Work Light
Owner's Manual

## **Features and Specifications:**

- 64 Super Bright SMD LEDs
- 18/2 SJTW 25ft cord remains flexible in cold weather and water resistant
- ABS handle with double injection, impact protection and ergonomic design provide comfortable usage
- Dual 360°swivel hooks for hanging versatility
- UL listed adaptor

## **Operating instructions**

- To use, plug the unitinto any 110-120 VAC power source, such as a wall receptacle.
- Press the switch att he back of the handle to turn unit on, press the switch again to turn it off.