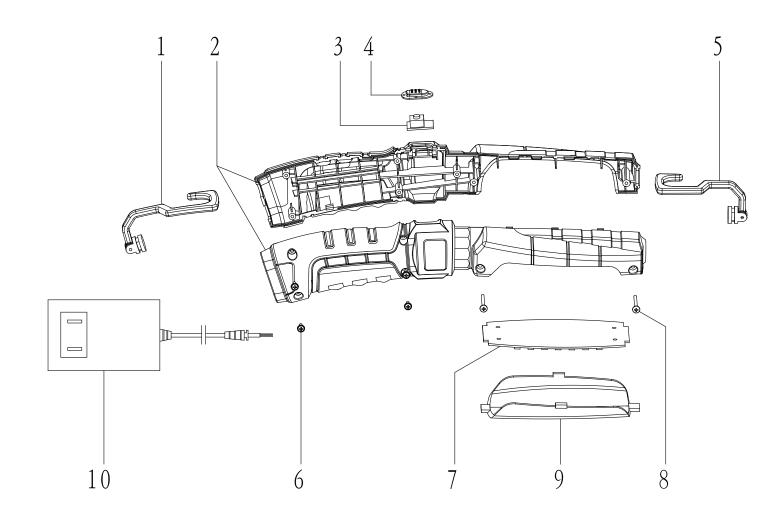

Made in China to ATD Tools, Inc. Specifications
Visit us at www.atdtools.com

| TEM# | ORDERING PART# | PART DESCRIPTION           |
|------|----------------|----------------------------|
| 1    | PRT80163-01    | TOP HOOK                   |
| 2    | PRT80163-02    | HANDLES(LEFT AND RIGHT)    |
| 3    | PRT80163-03    | BUTTON SWITCHES (WITH PCB) |
| 4    | PRT80163-04    | BUTTON                     |
| 5    | PRT80163-05    | END HOOK                   |
| 6    | PRT80163-06    | SCREW1                     |
| 7    | PRT80163-07    | PCBA                       |
| 8    | PRT80163-08    | SCREW2                     |
| 9    | PRT80163-09    | CLEAR LENS                 |
| 10   | PRT80163-10    | ADAPTOR(WITH CORD)         |