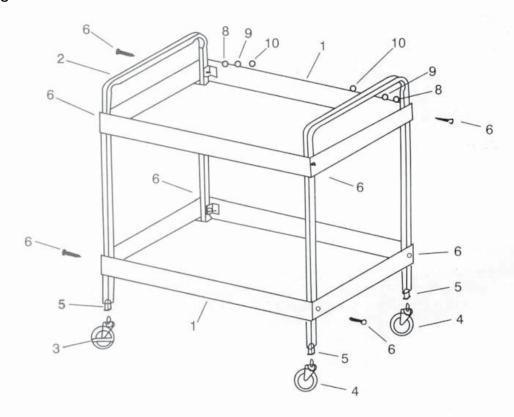

## **SERVICE CART ASSEMBLY INSTRUCTIONS:**

- 1. Slide chrome legs (#2) into square holes cut in tray (#1) until bolt holes are aligned at top of legs.
- 2. Insert bolt (#6) into hole on leg and tray. Fasten nut (#10) using lock washer (#9) and flat washer (#8), but do not tighten nut completely at this time. Repeat this procedure on all four corners.
- 3. Repeat step 1 with second tray (#1) at bottom of legs.
- 4. Repeat step 2 with bottom tray (#1)
- 5. Insert casters (#4) into the hole of plastic insert (#5). Note: Insert the two locking casters (#3) at the same end of the cart.
- 6. Tighten all loose nuts and bolts.

### SPARE PARTS AND ACCESSORIES

| ITEM# | ORDERING PART# | PART DESCRIPTION                  |
|-------|----------------|-----------------------------------|
| 1     | PRT7020-01     | TRAY                              |
| 2     | PRT7020-02     | CHROME LEG                        |
| 3     | PRT7020-03     | LOCKING CASTERS                   |
| 4     | PRT7020-04     | NON-LOCKING CASTERS               |
| 5     | PRT7020-05     | PLASTIC INSERT (SET OF 4)         |
| 6     | PRT7020-06     | BOLT KIT (INCL 8EA OF #8, 9 & 10) |