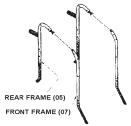

## **ASSEMBLY INSTRUCTIONS**

You will need an assortment of small hand tools to complete assembly of this Masking Machine.

- Find a suitable assembly area, and arrange the parts for the masking station where they can easily worked with.
- Insert one front frame (07) into one rear frame (05) as shown in Figure 1. Insert the swaged end of the front frame into the curved portion of the rear frame near the handle. Be sure the lock buttons on the front frames fit into the holes in the rear frames.
- Assemble the large bottom tray (03) between the two frame assemblies. Attach using two screws, four washers and two nuts per side.
- Insert the axle (01) through the bottom holes in the rear frames, as shown in *Figure 2*. Secure with snap rings.
- Assemble the wheels. Slide one wheel (02) and one axle nut per side as in Figure 3. Tighten the nuts.

Figure 1. Frame Assembly

Figure 2. Large Tray and Axle Assembly

Figure 3. Wheel Installation

- Remove the wing bolts and washers from each spring bar assembly. Slide 2 sets of paper roll components onto each spring bar.
- Place a spring bar assembly between the upper-most holes in the frame assemblies. Insert the wing bolts and washers through the holes in the frame assemblies and into the spring bar assembly.
- Repeat steps 6 and 7, placing the second spring bar assembly between the large holes in the rear frame above the large bottom tray. See Figure 4.
- Insert one long bolt and large washer through the rear frame (as viewed from behind the wheels), using the hole located behind the hand grip. Place a large washer and nut onto the threads and tighten against the rear frame as shown in *Figure 5*.