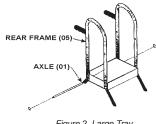

## **ASSEMBLY INSTRUCTIONS**

You will need an assortment of small hand tools to complete assembly of this Masking Machine.

- Find a suitable assembly area, and arrange the parts for the masking station where they can easily worked with.
- Insert one front frame (07) into one rear frame (05) as shown in Figure 1. Insert the swaged end of the front frame into the curved portion of the rear frame near the handle. Be sure the lock buttons on the front frames fit into the holes in the rear frames.
- Assemble the large bottom tray (03) between the two frame assemblies. Attach using two screws, four washers and two nuts per side.
- Insert the axle (01) through the bottom holes in the rear frames, as shown in *Figure 2*. Secure with snap rings.
- Assemble the wheels. Slide one wheel (02) and one axle nut per side as in Figure 3. Tighten the nuts.

Figure 1. Frame Assembly

Figure 2. Large Tray and Axle Assembly

Figure 3. Wheel Installation

- Remove the wing bolts and washers from each spring bar assembly. Slide 2 sets of paper roll components onto each spring bar.
- Place a spring bar assembly between the upper-most holes in the frame assemblies. Insert the wing bolts and washers through the holes in the frame assemblies and into the spring bar assembly.
- Repeat steps 6 and 7, placing the second spring bar assembly between the large holes in the rear frame above the large bottom tray. See Figure 4.
- Insert one long bolt and large washer through the rear frame (as viewed from behind the wheels), using the hole located behind the hand grip. Place a large washer and nut onto the threads and tighten against the rear frame as shown in *Figure 5*.