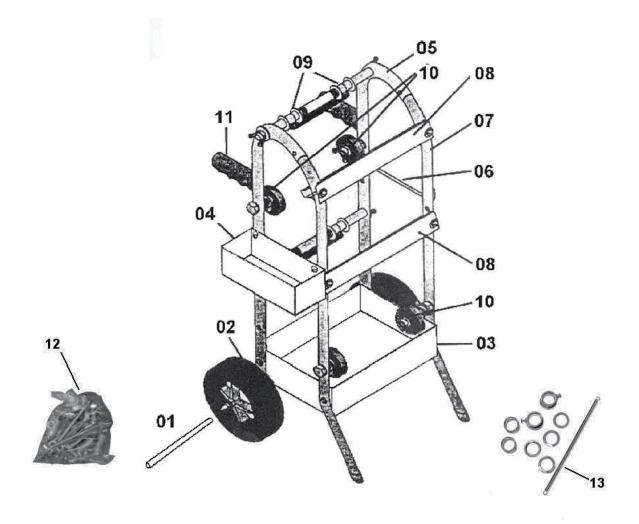

| ITEM# | ORDERING PART# | PART DESCRIPTION       |
|-------|----------------|------------------------|
| 01    | PRT6561-01     | AXLE                   |
| 02    | PRT6561-02     | WHEEL (2PC)            |
| 03    | PRT6561-03     | LARGE TRAY BOTTOM      |
| 04    | PRT6561-04     | SMALL SIDE TRAY        |
| 05    | PRT6561-05     | REAR FRAME (2pc)       |
| 06    | PRT6561-06     | TOWEL RACK             |
| 07    | PRT6561-07     | FRONT FRAME (2PC)      |
| 08    | PRT6561-08     | CUTTING BLADE (2PC)    |
| 09    | PRT6561-09     | PAPER REEL (2PC)       |
| 10    | PRT6561-10     | TAPE ROLL HOLDER (4PC) |
| 11    | PRT6561-11     | HAND GRIP (2PC)        |
| 12    | PRT6561-12     | HARDWARE KIT           |
| 13    | PRT6563-13     | SPRING KIT             |