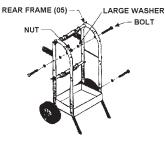

## **ASSEMBLY INSTRUCTIONS**

You will need an assortment of small hand tools to complete assembly of this Masking Machine.

- Find a suitable assembly area, and arrange the parts for the masking station where they can easily worked with.
- Insert one front frame (07) into one rear frame (05) as shown in Figure 1. Insert the swaged end of the front frame into the curved portion of the rear frame near the handle. Be sure the lock buttons on the front frames fit into the holes in the rear frames.
- Assemble the large bottom tray (03) between the two frame assemblies. Attach using two screws, four washers and two nuts per side.
- Insert the axle (01) through the bottom holes in the rear frames, as shown in *Figure 2*. Secure with snap rings.
- Assemble the wheels. Slide one wheel (02) and one axle nut per side as in Figure 3. Tighten the nuts.

Figure 1. Frame Assembly

Figure 2. Large Tray and Axle Assembly

Figure 3. Wheel Installation

- Remove the wing bolts and washers from each spring bar assembly. Slide 2 sets of paper roll components onto each spring bar.
- Place a spring bar assembly between the upper-most holes in the frame assemblies. Insert the wing bolts and washers through the holes in the frame assemblies and into the spring bar assembly.
- Repeat steps 6 and 7, placing the second spring bar assembly between the large holes in the rear frame above the large bottom tray. See Figure 4.
- Insert one long bolt and large washer through the rear frame (as viewed from behind the wheels), using the hole located behind the hand grip. Place a large washer and nut onto the threads and tighten against the rear frame as shown in *Figure 5*.