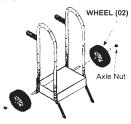

## **ASSEMBLY INSTRUCTIONS**

You will need an assortment of small hand tools to complete assembly of this Masking Machine.

- Find a suitable assembly area, and arrange the parts for the masking station where they can easily worked with.
- Insert one front frame (07) into one rear frame (05) as shown in Figure 1. Insert the swaged end of the front frame into the curved portion of the rear frame near the handle. Be sure the lock buttons on the front frames fit into the holes in the rear frames.
- Assemble the large bottom tray (03) between the two frame assemblies. Attach using two screws, four washers and two nuts per side.
- Insert the axle (01) through the bottom holes in the rear frames, as shown in *Figure 2*. Secure with snap rings.
- Assemble the wheels. Slide one wheel (02) and one axle nut per side as in Figure 3. Tighten the nuts.

Figure 1. Frame Assembly

Figure 2. Large Tray and Axle Assembly

Figure 3. Wheel Installation

- Remove the wing bolts and washers from each spring bar assembly. Slide 2 sets of paper roll components onto each spring bar.
- Place a spring bar assembly between the upper-most holes in the frame assemblies. Insert the wing bolts and washers through the holes in the frame assemblies and into the spring bar assembly.
- Repeat steps 6 and 7, placing the second spring bar assembly between the large holes in the rear frame above the large bottom tray. See Figure 4.
- Insert one long bolt and large washer through the rear frame (as viewed from behind the wheels), using the hole located behind the hand grip. Place a large washer and nut onto the threads and tighten against the rear frame as shown in *Figure 5*.