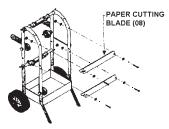

Figure 4. Spring Bar Installation

Figure 5. Tape Roll Holder

Figure 6. Cutting Blade Installation

- 10. Repeat step 9 using the hole below the hand grip in the right rear frame.
- 11. Repeat step 9 using the holes located on the front frames just above the large bottom tray.
- 12. Select one of the bolts you have just installed, and thread a wing nut and washer half way onto the bolt. Thread the wing nut on so that the flat side of the wing nut faces to the inside of the frame assembly.
- 13. Insert the metal bushings into the center of the tape roll holders.
- 14. Place one tape roll holder with the metal bushing installed onto one of the bolts. Face the tape roll holder so the flanges are nearest to the frame. Thread on a washer and wing nut to the bolt. Tighten against the tape roll holder.
- 15. Repeat steps 12-14 to install the remaining three tape roll holders.
- 16. Install both cutting blades (08) onto the front frames as shown in Figure 6. Mount upper blade with the cutting edge down, and lower blade with cutting edge up. Assemble using two screws, four washers, and two nuts per paper cutting blade.
- 17. Attach the small side tray to the right side of the assembly using two bolts, nuts and washers.
- 18. Attach the towel holder to the left side of the assembly. Insert the ends of the rack into the holes on the side of the assembly, rotating them upward to "hook" the rack into the frame.