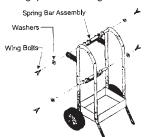

Figure 1. Frame Assembly

Figure 2. Large Tray and Axle Assembly

Figure 3. Wheel Installation

- Remove the wing bolts and washers from each spring bar assembly. Slide 2 sets of paper roll components onto each spring bar.
- Place a spring bar assembly between the upper-most holes in the frame assemblies. Insert the wing bolts and washers through the holes in the frame assemblies and into the spring bar assembly.
- Repeat steps 6 and 7, placing the second spring bar assembly between the large holes in the rear frame above the large bottom tray. See Figure 4.
- Insert one long bolt and large washer through the rear frame (as viewed from behind the wheels), using the hole located behind the hand grip. Place a large washer and nut onto the threads and tighten against the rear frame as shown in *Figure 5*.

Figure 4. Spring Bar Installation

Figure 5. Tape Roll Holder

Figure 6. Cutting Blade Installation

- 10. Repeat step 9 using the hole below the hand grip in the right rear frame.
- 11. Repeat step 9 using the holes located on the front frames just above the large bottom tray.
- 12. Select one of the bolts you have just installed, and thread a wing nut and washer half way onto the bolt. Thread the wing nut on so that the flat side of the wing nut faces to the inside of the frame assembly.
- 13. Insert the metal bushings into the center of the tape roll holders.
- 14. Place one tape roll holder with the metal bushing installed onto one of the bolts. Face the tape roll holder so the flanges are nearest to the frame. Thread on a washer and wing nut to the bolt. Tighten against the tape roll holder.
- 15. Repeat steps 12-14 to install the remaining three tape roll holders.
- 16. Install both cutting blades (08) onto the front frames as shown in Figure 6. Mount upper blade with the cutting edge down, and lower blade with cutting edge up. Assemble using two screws, four washers, and two nuts per paper cutting blade.
- 17. Attach the small side tray to the right side of the assembly using two bolts, nuts and washers.
- 18. Attach the towel holder to the left side of the assembly. Insert the ends of the rack into the holes on the side of the assembly, rotating them upward to "hook" the rack into the frame.