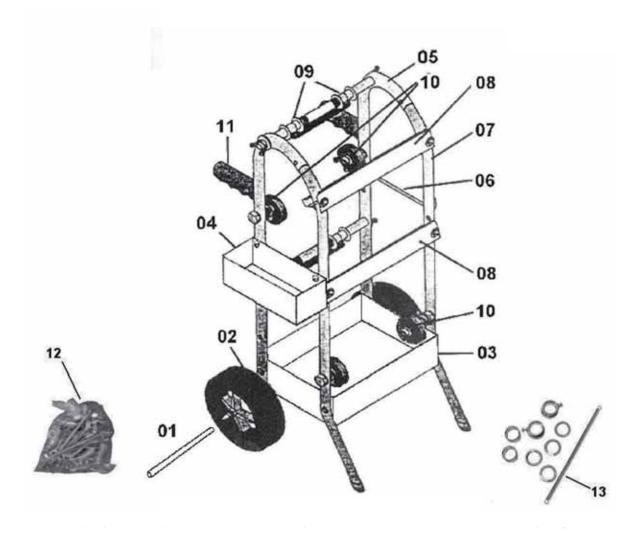

WARNING: This product contains chemicals, including lead, known to the State of California to cause cancer, birth defects or other reproductive harm. Wash hands after handling.

| ITEM# | ORDERING PART# | PART DESCRIPTION       |
|-------|----------------|------------------------|
| 01    | PRT6561-01     | AXLE                   |
| 02    | PRT6561-02     | WHEEL (2PC)            |
| 03    | PRT6561-03     | LARGE TRAY BOTTOM      |
| 04    | PRT6561-04     | SMALL SIDE TRAY        |
| 05    | PRT6561-05     | REAR FRAME (2pc)       |
| 06    | PRT6561-06     | TOWEL RACK             |
| 07    | PRT6561-07     | FRONT FRAME (2PC)      |
| 80    | PRT6561-08     | CUTTING BLADE (2PC)    |
| 09    | PRT6561-09     | PAPER REEL (2PC)       |
| 10    | PRT6561-10     | TAPE ROLL HOLDER (4PC) |
| 11    | PRT6561-11     | HAND GRIP (2PC)        |
| 12    | PRT6561-12     | HARDWARE KIT           |
| 13    | PRT6561-13     | SPRING KIT             |