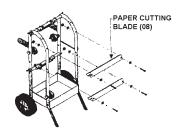

Figure 5. Tape Roll Holder Bolt Assembly

Figure 6. Cutting Blade Installation

- 10. Repeat step 9 using the hole below the hand grip in the right rear frame.
- 11. Repeat step 9 using the holes located on the front frames just above the large bottom tray.
- 12. Select one of the bolts you have just installed, and thread a wing nut and washer half way onto the bolt. Thread the wing nut on so that the flat side of the wing nut faces to the inside of the frame assembly.
- 13. Insert the metal bushings into the center of the tape roll holders.
- 14. Place one tape roll holder with the metal bushing installed onto one of the bolts. Face the tape roll holder so the flanges are nearest to the frame. Thread on a washer and wing nut to the bolt. Tighten against the tape roll holder.
- 15. Repeat steps 12-14 to install the remaining three tape roll holders
- 16. Install both cutting blades (08) onto the front frames as shown in *Figure* 6. Mount upper blade with the cutting edge down, and lower blade with cutting edge up. Assemble using two screws, four washers, and two nuts per paper cutting blade.
- 17. Attach the small side tray to the right side of the assembly using two bolts, nuts and washers.
- 18. Attach the towel holder to the left side of the assembly. Insert the ends of the rack into the holes on the side of the assembly, rotating them upward to "hook" the rack into the frame.