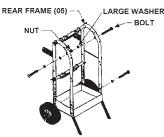

Figure 1. Frame Assembly

Figure 2. Large Tray and Axle Assembly

Figure 3. Wheel Installation

- 6. Remove the wing bolts and washers from each spring bar assembly. Slide 2 sets of paper roll components onto each spring bar.
- 7. Place a spring bar assembly between the upper-most holes in the frame assemblies. Insert the wing bolts and washers through the holes in the frame assemblies and into the spring bar assembly.
- 8. Repeat steps 6 and 7, placing the second spring bar assembly between the large holes in the rear frame above the large bottom tray. See *Figure 4*.
- 9. Insert one long bolt and large washer through the rear frame (as viewed from behind the wheels), using the hole located behind the hand grip. Place a large washer and nut onto the threads and tighten against the rear frame as shown in *Figure 5*.

Figure 5. Tape Roll Holder Bolt Assembly

Figure 6. Cutting Blade Installation

- 10. Repeat step 9 using the hole below the hand grip in the right rear frame.
- 11. Repeat step 9 using the holes located on the front frames just above the large bottom tray.
- 12. Select one of the bolts you have just installed, and thread a wing nut and washer half way onto the bolt. Thread the wing nut on so that the flat side of the wing nut faces to the inside of the frame assembly.
- 13. Insert the metal bushings into the center of the tape roll holders.
- 14. Place one tape roll holder with the metal bushing installed onto one of the bolts. Face the tape roll holder so the flanges are nearest to the frame. Thread on a washer and wing nut to the bolt. Tighten against the tape roll holder.
- 15. Repeat steps 12-14 to install the remaining three tape roll holders
- 16. Install both cutting blades (08) onto the front frames as shown in *Figure* 6. Mount upper blade with the cutting edge down, and lower blade with cutting edge up. Assemble using two screws, four washers, and two nuts per paper cutting blade.
- 17. Attach the small side tray to the right side of the assembly using two bolts, nuts and washers.
- 18. Attach the towel holder to the left side of the assembly. Insert the ends of the rack into the holes on the side of the assembly, rotating them upward to "hook" the rack into the frame.