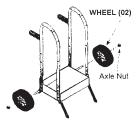

## **ASSEMBLY INSTRUCTIONS**

You will need an assortment of small hand tools to complete assembly of this Masking Machine.

- 1. Find a suitable assembly area, and arrange the parts for the masking station where they can easily worked with.
- 2. Insert one front frame (07) into one rear frame (05) as shown in *Figure 1*. Insert the swaged end of the front frame into the curved portion of the rear frame near the handle. Be sure the lock buttons on the front frames fit into the holes in the rear frames.
- 3. Assemble the large bottom tray (03) between the two frame assemblies. Attach using two screws, four washers and two nuts per side.
- 4. Insert the axle (01) through the bottom holes in the rear frames, as shown in Figure 2. Secure with snap rings.
- 5. Assemble the wheels. Slide one wheel (02) and one axle nut per side as in Figure 3. Tighten the nuts.

Figure 1. Frame Assembly

Figure 2. Large Tray and Axle Assembly

Figure 3. Wheel Installation

- 6. Remove the wing bolts and washers from each spring bar assembly. Slide 2 sets of paper roll components onto each spring bar.
- 7. Place a spring bar assembly between the upper-most holes in the frame assemblies. Insert the wing bolts and washers through the holes in the frame assemblies and into the spring bar assembly.
- 8. Repeat steps 6 and 7, placing the second spring bar assembly between the large holes in the rear frame above the large bottom tray. See *Figure 4*.
- 9. Insert one long bolt and large washer through the rear frame (as viewed from behind the wheels), using the hole located behind the hand grip. Place a large washer and nut onto the threads and tighten against the rear frame as shown in *Figure 5*.