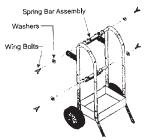

Figure 1. Frame Assembly

Figure 2. Large Tray and Axle Assembly

Figure 3. Wheel Installation

- 6. Remove the wing bolts and washers from each spring bar assembly. Slide 2 sets of paper roll components onto each spring bar.
- 7. Place a spring bar assembly between the upper-most holes in the frame assemblies. Insert the wing bolts and washers through the holes in the frame assemblies and into the spring bar assembly.
- 8. Repeat steps 6 and 7, placing the second spring bar assembly between the large holes in the rear frame above the large bottom tray. See *Figure 4*.
- 9. Insert one long bolt and large washer through the rear frame (as viewed from behind the wheels), using the hole located behind the hand grip. Place a large washer and nut onto the threads and tighten against the rear frame as shown in *Figure 5*.

Figure 5. Tape Roll Holder Bolt Assembly

Figure 6. Cutting Blade Installation

- 10. Repeat step 9 using the hole below the hand grip in the right rear frame.
- 11. Repeat step 9 using the holes located on the front frames just above the large bottom tray.
- 12. Select one of the bolts you have just installed, and thread a wing nut and washer half way onto the bolt. Thread the wing nut on so that the flat side of the wing nut faces to the inside of the frame assembly.
- 13. Insert the metal bushings into the center of the tape roll holders.
- 14. Place one tape roll holder with the metal bushing installed onto one of the bolts. Face the tape roll holder so the flanges are nearest to the frame. Thread on a washer and wing nut to the bolt. Tighten against the tape roll holder.
- 15. Repeat steps 12-14 to install the remaining three tape roll holders
- 16. Install both cutting blades (08) onto the front frames as shown in *Figure* 6. Mount upper blade with the cutting edge down, and lower blade with cutting edge up. Assemble using two screws, four washers, and two nuts per paper cutting blade.
- 17. Attach the small side tray to the right side of the assembly using two bolts, nuts and washers.
- 18. Attach the towel holder to the left side of the assembly. Insert the ends of the rack into the holes on the side of the assembly, rotating them upward to "hook" the rack into the frame.