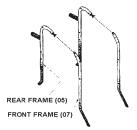

## **ASSEMBLY INSTRUCTIONS**

You will need an assortment of small hand tools to complete assembly of this Masking Machine.

- 1. Find a suitable assembly area, and arrange the parts for the masking station where they can easily worked with.
- 2. Insert one front frame (07) into one rear frame (05) as shown in *Figure 1*. Insert the swaged end of the front frame into the curved portion of the rear frame near the handle. Be sure the lock buttons on the front frames fit into the holes in the rear frames.
- 3. Assemble the large bottom tray (03) between the two frame assemblies. Attach using two screws, four washers and two nuts per side.
- 4. Insert the axle (01) through the bottom holes in the rear frames, as shown in Figure 2. Secure with snap rings.
- 5. Assemble the wheels. Slide one wheel (02) and one axle nut per side as in Figure 3. Tighten the nuts.

Figure 1. Frame Assembly

Figure 2. Large Tray and Axle Assembly

Figure 3. Wheel Installation

- 6. Remove the wing bolts and washers from each spring bar assembly. Slide 2 sets of paper roll components onto each spring bar.
- 7. Place a spring bar assembly between the upper-most holes in the frame assemblies. Insert the wing bolts and washers through the holes in the frame assemblies and into the spring bar assembly.
- 8. Repeat steps 6 and 7, placing the second spring bar assembly between the large holes in the rear frame above the large bottom tray. See *Figure 4*.
- 9. Insert one long bolt and large washer through the rear frame (as viewed from behind the wheels), using the hole located behind the hand grip. Place a large washer and nut onto the threads and tighten against the rear frame as shown in *Figure 5*.