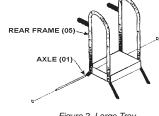

## **ASSEMBLY INSTRUCTIONS**

You will need an assortment of small hand tools to complete assembly of this Masking Machine.

- 1. Find a suitable assembly area, and arrange the parts for the masking station where they can easily worked with.
- 2. Insert one front frame (07) into one rear frame (05) as shown in *Figure 1*. Insert the swaged end of the front frame into the curved portion of the rear frame near the handle. Be sure the lock buttons on the front frames fit into the holes in the rear frames.
- 3. Assemble the large bottom tray (03) between the two frame assemblies. Attach using two screws, four washers and two nuts per side.
- 4. Insert the axle (01) through the bottom holes in the rear frames, as shown in Figure 2. Secure with snap rings.
- 5. Assemble the wheels. Slide one wheel (02) and one axle nut per side as in Figure 3. Tighten the nuts.

Figure 1. Frame Assembly

Figure 2. Large Tray and Axle Assembly

Figure 3. Wheel Installation

- 6. Remove the wing bolts and washers from each spring bar assembly. Slide 2 sets of paper roll components onto each spring bar.
- 7. Place a spring bar assembly between the upper-most holes in the frame assemblies. Insert the wing bolts and washers through the holes in the frame assemblies and into the spring bar assembly.
- 8. Repeat steps 6 and 7, placing the second spring bar assembly between the large holes in the rear frame above the large bottom tray. See *Figure 4*.
- 9. Insert one long bolt and large washer through the rear frame (as viewed from behind the wheels), using the hole located behind the hand grip. Place a large washer and nut onto the threads and tighten against the rear frame as shown in *Figure 5*.