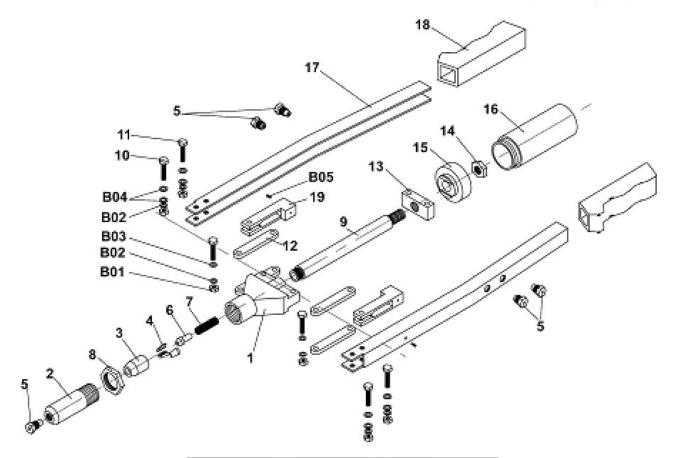

# ATD-5842

| ORDERING PART# | ITEM# | PART DESCRIPTION  |
|----------------|-------|-------------------|
| PRT5842-01     | 1     | BODY              |
| PRT5842-02     | 2     | LINKER            |
| PRT5842-03     | 3     | JAW CARRIER       |
| PRT5842-04     | 4     | JAW               |
| PRT5842-05     | 5     | NOSEPIECE         |
| PRT5842-06     | 6     | PUSHER            |
| PRT5842-07     | 7     | SPRING            |
| PRT5842-08     | 8     | LOCK NUT          |
| PRT5842-09     | 9     | POLLING RODE      |
| PRT5842-HK     | 10    | SHORT BOLT        |
| PRT5842-HK     | 11    | LONG BOLT         |
| PRT5842-12     | 12    | LINK              |
| PRT5842-13     | 13    | POLLING RODE BASE |
| PRT5842-14     | 14    | NUT               |
| PRT5842-15     | 15    | LID               |
| PRT5842-16     | 16    | BOTTLE            |
| PRT5842-17     | 17    | HANDLE            |
| PRT5842-18     | 18    | PLASTIC GRIP      |
| PRT5842-19     | 19    | CUSHION           |
| PRT5842-HK     | B01   | LOCK NUT          |
| PRT5842-HK     | B02   | WASHER(5×0.8)     |
| PRT5842-HK     | B03   | WASHER(6×0.6)     |
| PRT5842-HK     | B04   | COPPER WASHER     |
| PRT5842-HK     | B05   | BOLT              |